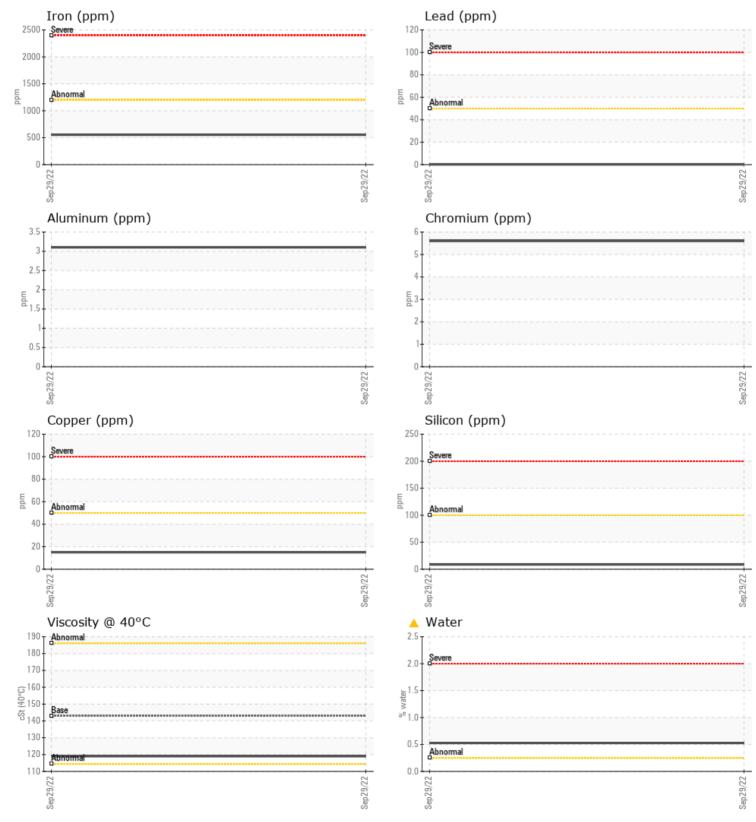

Visc @ 40°C

| CONTAMI   | NATION |              |      |  |
|-----------|--------|--------------|------|--|
| Water     | %      | <b>0.527</b> | <br> |  |
| Silicon   | ppm    | 9            | <br> |  |
| Sodium    | ppm    | ■ <1         | <br> |  |
| Potassium | ppm    | <b>■</b> <1  | <br> |  |

VCP364530

29 Sep 2022

ABNORMAL

119

6700

0 N/A

| WEAR METALS |     |            |  |  |  |
|-------------|-----|------------|--|--|--|
| Iron        | ppm | 554        |  |  |  |
| Copper      | ppm | 15         |  |  |  |
| Lead        | ppm | <1         |  |  |  |
| Tin         | ppm | 0          |  |  |  |
| Aluminum    | ppm | 3          |  |  |  |
| Chromium    | ppm | 6          |  |  |  |
| Molybdenum  | ppm | <b></b> <1 |  |  |  |
| Nickel      | ppm | <1         |  |  |  |
| Titanium    | ppm | <1         |  |  |  |
| Silver      | ppm | 0          |  |  |  |
| Manganese   | ppm | 6          |  |  |  |
| Vanadium    | ppm | 0          |  |  |  |

| ADDITIVES  |     |             |  |  |  |
|------------|-----|-------------|--|--|--|
| Calcium    | ppm | 11          |  |  |  |
| Magnesium  | ppm | 2           |  |  |  |
| Zinc       | ppm | 25          |  |  |  |
| Phosphorus | ppm | <b>1185</b> |  |  |  |
| Barium     | ppm | 0           |  |  |  |
| Boron      | ppm | <b>199</b>  |  |  |  |

## Diagnosis

We advise that you check for the source of water entry. Resample at the next service interval to monitor.All component wear rates are normal. Appearance is hazy. There is a moderate concentration of water present in the oil. The condition of the oil is acceptable for the time in service.