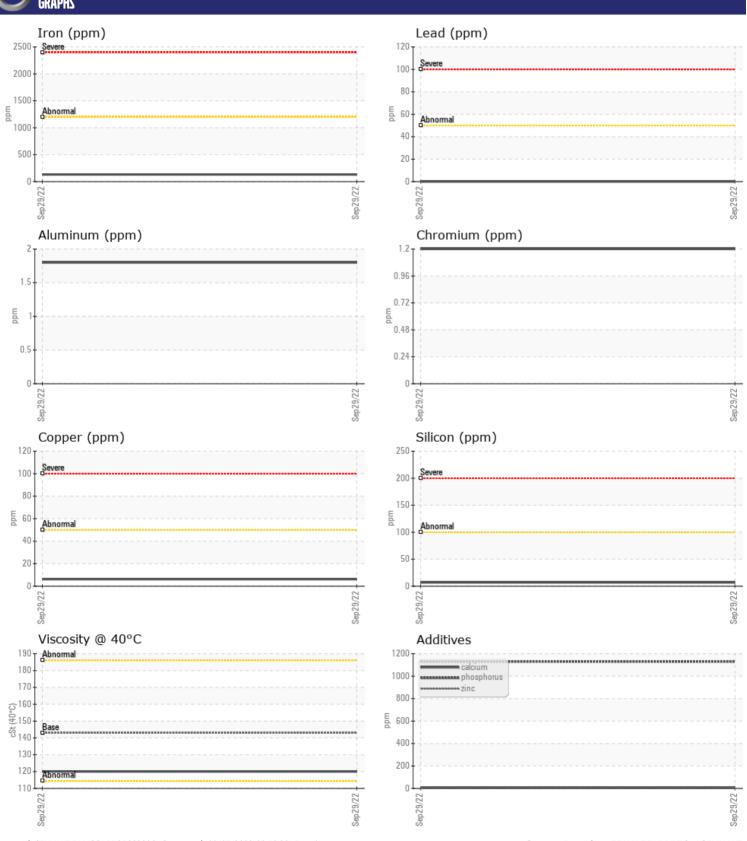

## **CONSTRUCTION EQUIPMENT**

SWA073441 VOLVO EC480EL 310354 - RIGHT SWING DRIVE

Sample No: VCP364533

**Oil Type:** GEAR OIL SAE 80W90

**Job No:** SWA073441

| VOLVO              |     |             |  |  |  |
|--------------------|-----|-------------|--|--|--|
| SAMPLE INFORMATION |     |             |  |  |  |
| Sample Number      | -   | VCP364533   |  |  |  |
| Sample Date        |     | 29 Sep 2022 |  |  |  |
| Machine Hours      |     | 6700        |  |  |  |
| Oil Hours          |     | 0           |  |  |  |
| Oil Changed        |     | N/A         |  |  |  |
| Sample Status      |     | NORMAL      |  |  |  |
|                    |     |             |  |  |  |
| OIL CONDITION      |     |             |  |  |  |
| Visc @ 40°C        | cSt | <b>120</b>  |  |  |  |
| VOLVO              |     |             |  |  |  |
| CONTAMINATION      |     |             |  |  |  |
| Silicon            | ppm | 7           |  |  |  |
| Sodium             | ppm | <b>2</b>    |  |  |  |
| Potassium          | ppm | <b>■</b> <1 |  |  |  |
|                    |     |             |  |  |  |
| WEAR METALS        |     |             |  |  |  |
| Iron               | ppm | <b>131</b>  |  |  |  |
| Copper             | ppm | <b>6</b>    |  |  |  |
| Lead               | ppm | <b>0</b>    |  |  |  |
| Tin                | ppm | 0           |  |  |  |
| Aluminum           | ppm | 2           |  |  |  |
| Chromium           | ppm | 1           |  |  |  |
| Molybdenum         | ppm | <b>■</b> <1 |  |  |  |
| Nickel             | ppm | <1          |  |  |  |
| Titanium           | ppm | 0           |  |  |  |
| Silver             | ppm | 0           |  |  |  |
| Manganese          | ppm | <b>■</b> 2  |  |  |  |
| Vanadium           | ppm | 0           |  |  |  |
|                    |     |             |  |  |  |
| ADDITIV            | ES  |             |  |  |  |
| Calcium            | ppm | <b>6</b>    |  |  |  |
| Magnesium          | ppm | <b>■</b> 0  |  |  |  |
| Zinc               | ppm | <b>13</b>   |  |  |  |
| Phosphorus         | ppm | <b>1130</b> |  |  |  |
| Barium             | ppm | ■0          |  |  |  |
| Boron              | ppm | <b>192</b>  |  |  |  |

### Diagnosis

F: (315)539-4656

Resample at the next service interval to monitor. The fluid was not specified, however, a fluid match indicates that this fluid is (GENERIC) GEAR OIL SAE 80W90. Please confirm.

All component wear rates are normal. There is no indication of any contamination in the oil. The condition of the oil is acceptable for the time in service.

Depot:SENWATUnique No:10164575Signed:Wes DavisReport Date:07 Oct 2022