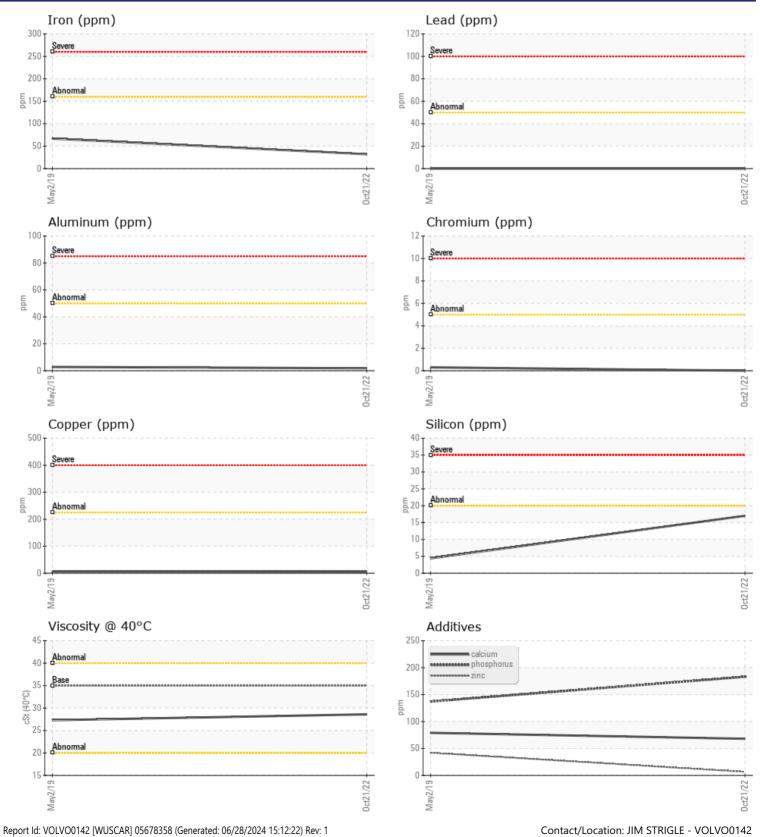

| ppm | 7          | 42  |  |  |
| Phosphorus | ppm | <b>183</b> | 137 |  |  |
| Barium     | ppm | 2          | 0   |  |  |
| Boron      | ppm | 82         | 60  |  |  |



## ALTA EQUIPMENT

5985 COURT STREET ROAD SYRACUSE, NY US 13206 Contact: JIM STRIGLE JIM.STRIGLE@ALTG.COM T: (315)437-2611 F: (315)434-9471

## Diagnosis

The fluid change at the time of sampling has been noted. Resample at the next service interval to monitor.All component wear rates are normal. Moderate concentration of visible dirt/debris present in the fluid. The condition of the fluid is acceptable for the time in service.

 Depot:
 VOLVO0142

 Unique No:
 10192929

 Signed:
 Don Baldridge

 Report Date:
 31 Oct 2022

 Contact/Location: JIM STRIGLE - VOLVO0142

## **CONSTRUCTION EQUIPMENT**



GRAPHS

VOLVO