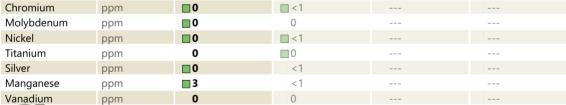

## SAMPLE INFORMATION VCP370769 Sample Number VCP147885 Sample Date 21 Oct 2022 02 May 2019 13648 Machine Hours 8698 Oil Hours 0 0 Oil Changed Changed N/A ABNORMAL Sample Status NORMAL **OIL CONDITION** Visc @ 40°C cSt 28.6 27.3 CONTAMINATION Water % NEG NEG 4 Silicon 17 ppm Sodium **||** <1 < 1 ppm Potassium ppm 0 0 WEAR METALS Iron ppm 32 67 Copper ppm **4** 7 Lead ppm 0 🔲 0 Tin ppm 0 🔲 0 Aluminum 2 3 ppm

| ADDITIVES  |     |            |     |  |  |
|------------|-----|------------|-----|--|--|
| Calcium    | ppm | 68         | 79  |  |  |
| Magnesium  | ppm |            | 0   |  |  |
| Zinc       | ppm | 7          | 42  |  |  |
| Phosphorus | ppm | <b>183</b> | 137 |  |  |
| Barium     | ppm | 2          | 0   |  |  |
| Boron      | ppm | 82         | 60  |  |  |