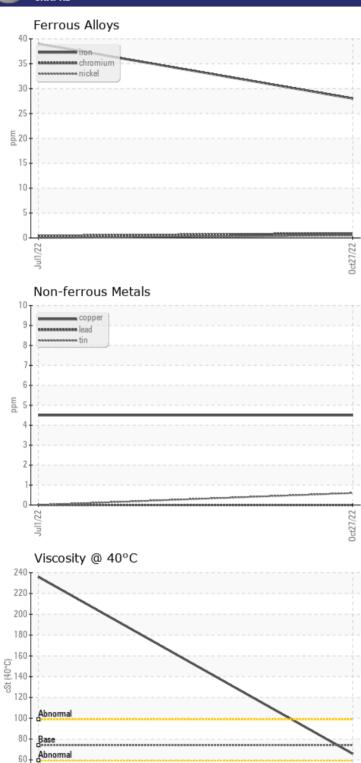

## CONSTRUCTION EQUIPMENT 17345 VOLVO A25G 0272 - FRONT AXLE

Sample No: VCP390337

Oil Type: GEAR OIL SAE 80

**Job No:** 17345

| SAMPLE        | E INFORMATIO | N             |             |      |
|---------------|--------------|---------------|-------------|------|
| Sample Number |              | VCP390337     | VCP359241   | <br> |
| Sample Date   |              | 27 Oct 2022   | 01 Jul 2022 | <br> |
| Machine Hours |              | 4540          | 4239        | <br> |
| Oil Hours     |              | 0             | 0           | <br> |
| Oil Changed   |              | Not Changd    | Changed     | <br> |
| Sample Status |              | NORMAL        | NORMAL      | <br> |
|               |              |               |             |      |
| OIL CON       | NITIAN       |               |             |      |
|               |              |               |             |      |
| Visc @ 40°C   | cSt          | <b>65.8</b>   | <b>236</b>  | <br> |
| VOLVO         |              |               |             |      |
| CONTAN        | MINATION     |               |             |      |
| Silicon       | ppm          | <b>1</b> 5    | <b>7</b>    | <br> |
| Sodium        | ppm          | <b>3</b>      | <1          | <br> |
| Potassium     | ppm          | <b>2</b>      | 0           | <br> |
| Otassiani     | PPIII        |               |             |      |
| VOLVO         |              |               |             |      |
| WEAR N        | METALS       |               |             |      |
| Iron          | ppm          | <b>■28</b>    | ■39         | <br> |
| Copper        | ppm          | <b>4</b>      | <b>4</b>    | <br> |
| Lead          | ppm          | <b>0</b>      | <b>0</b>    | <br> |
| Tin           | ppm          | <b>■&lt;1</b> | 0           | <br> |
| Aluminum      | ppm          | <b>1</b>      | <b>2</b>    | <br> |
| Chromium      | ppm          | <b>■&lt;1</b> | <b>-</b> <1 | <br> |
| Molybdenum    | ppm          | <b>■</b> 3    | 1           | <br> |
| Nickel        | ppm          | <b>■&lt;1</b> | 0           | <br> |
| Titanium      | ppm          | <1            | <1          | <br> |
| Silver        | ppm          | <1            | 0           | <br> |
| Manganese     | ppm          | <b>2</b>      | <1          | <br> |
| Vanadium      | ppm          | <1            | 0           | <br> |
|               |              |               |             | <br> |
| ADDITIV       | VES          |               |             |      |
| Calcium       | ppm          | <b>1</b> 49   | 74          | <br> |
| Magnesium     | ppm          | ■0            | 9           | <br> |
| Zinc          | ppm          | ■34           | 50          | <br> |
| Phosphorus    | ppm          | <b>1985</b>   | 863         | <br> |
| Barium        | ppm          | <b>0</b>      | 0           | <br> |
| Boron         | ppm          | <b>319</b>    | 140         | <br> |
|               | 1-1          |               |             |      |

## Diagnosis

Resample at the next service interval to monitor. All component wear rates are normal. There is no indication of any contamination in the oil. The condition of the oil is acceptable for the time in service.