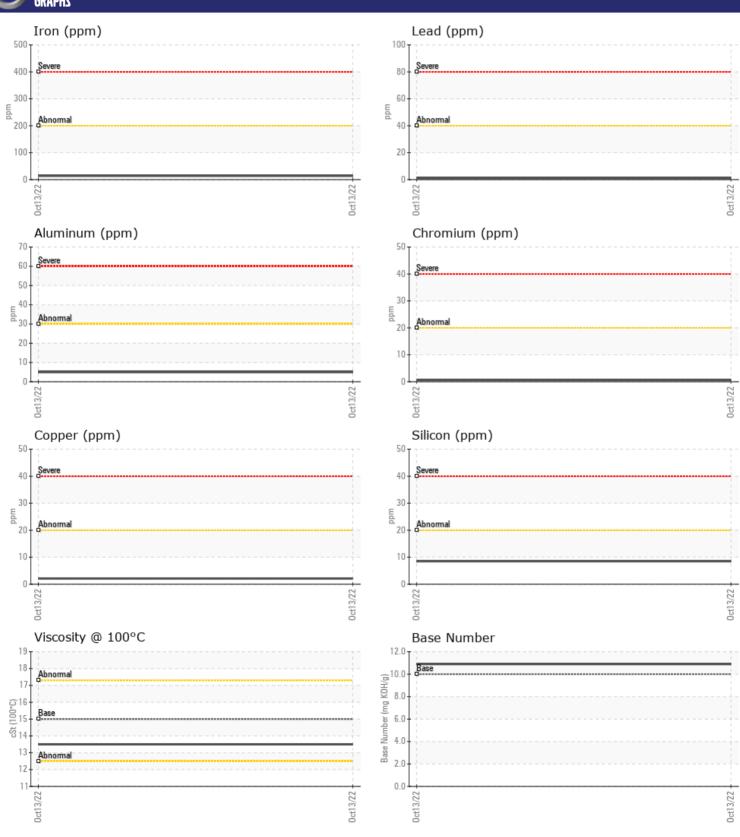

## CONSTRUCTION EQUIPMENT 5837 VOLVO L90H 624237 - DIESEL ENGINE

Sample No: VCP388627

Oil Type: VOLVO ULTRA DIESEL ENGINE OIL 15W40 VDS-3

**Job No:** 5837

| VOLVO            | NEODMATION. |                 |      |  |
|------------------|-------------|-----------------|------|--|
|                  | NFORMATION  |                 |      |  |
| Sample Number    | -           | VCP388627       | <br> |  |
| Sample Date      |             | 13 Oct 2022     | <br> |  |
| Machine Hours    |             | 11194           | <br> |  |
| Oil Hours        |             | 1000            | <br> |  |
| Oil Changed      |             | Changed         | <br> |  |
| Sample Status    |             | NORMAL          | <br> |  |
|                  |             |                 |      |  |
| OIL CONDI        | TION        |                 |      |  |
| Visc @ 100°C     | cSt         | <b>13.5</b>     | <br> |  |
| Base Number (BN) | mg KOH/g    | <b>10.9</b>     | <br> |  |
| Oxidation (PA)   | %           | 82              | <br> |  |
|                  |             |                 |      |  |
| VOLVO            | IATION .    |                 |      |  |
| CONTAMIN         | NATIUN      |                 |      |  |
| Soot %           | %           | <b>1</b>        | <br> |  |
| Nitration (PA)   | %           | 75              | <br> |  |
| Sulfation (PA)   | %           | 68              | <br> |  |
| Glycol           | %           | NEG             | <br> |  |
| uel              | %           | <1.0            | <br> |  |
| Silicon          | ppm         | <b>■8</b>       | <br> |  |
| Sodium           | ppm         | <b>2</b>        | <br> |  |
| Potassium        | ppm         | <b>0</b>        | <br> |  |
|                  |             |                 |      |  |
| WEAR ME          | TALS        |                 |      |  |
| ron              |             | <b>14</b>       | <br> |  |
|                  | ppm         |                 | <br> |  |
| Copper           | ppm         | <b>2</b>        | <br> |  |
| Lead<br>Fin      | ppm         |                 | <br> |  |
| Γin<br>Numaiouma | ppm         | <b></b>         | <br> |  |
| Aluminum         | ppm         | <b>5</b>        | <br> |  |
| Chromium         | ppm         | <b>■&lt;1</b>   | <br> |  |
| Molybdenum       | ppm         | <b>48</b>       | <br> |  |
| Nickel           | ppm         | ■0              | <br> |  |
| Γitanium         | ppm         | 0               | <br> |  |
| Silver           | ppm         | 0               | <br> |  |
| Manganese        | ppm         | <b>■</b> <1     | <br> |  |
| /anadium         | ppm         | 0               | <br> |  |
| VOLVO            |             |                 |      |  |
| ADDITIVE:        | 7           |                 |      |  |
| Calcium          |             | <b>1576</b>     | <br> |  |
| Magnesium        | ppm         | ■ 1576<br>■ 511 | <br> |  |
| Zinc             | ppm         | <b>■</b> 1176   | <br> |  |
|                  | ppm         |                 |      |  |
| Phosphorus       | ppm         | <b>■</b> 968    | <br> |  |
| Barium           | ppm         | <b>■</b> 0      | <br> |  |

## Diagnosis

Resample at the next service interval to monitor. All component wear rates are normal. There is no indication of any contamination in the oil. The BN result indicates that there is suitable alkalinity remaining in the oil. The condition of the oil is suitable for further service.

## GRAPHS