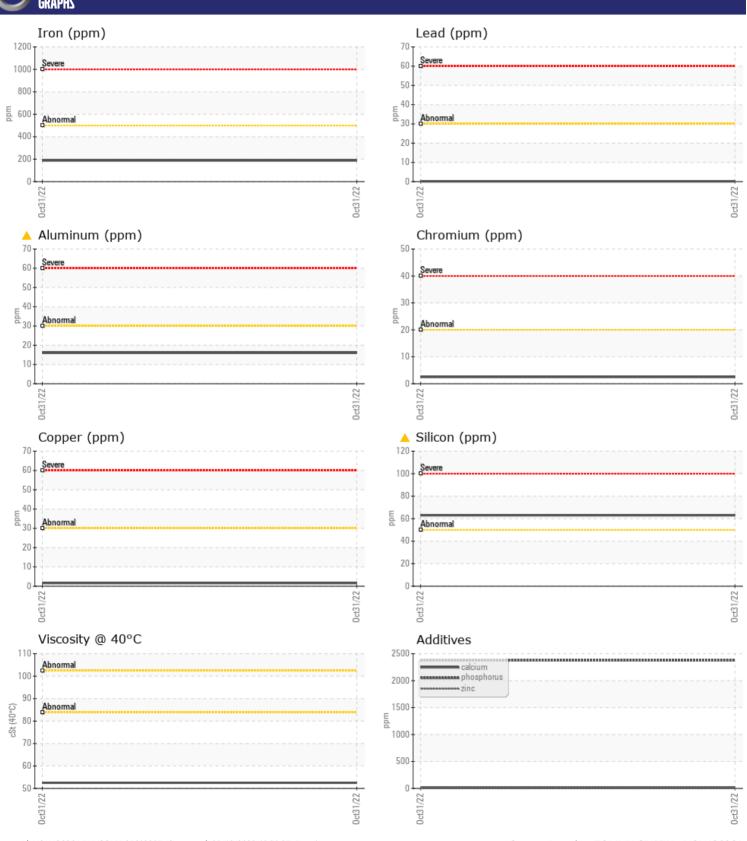

## CONSTRUCTION EQUIPMENT VOLVO A40G 341644 - DROP BOX

Sample No: VCE51358
Oil Type: NOT GIVEN

Job No:

| SAMPLE        | INFORMATION |               |      |  |
|---------------|-------------|---------------|------|--|
| Sample Number |             | VCE51358      | <br> |  |
| Sample Date   |             | 31 Oct 2022   | <br> |  |
| Machine Hours |             | 5098          | <br> |  |
| Oil Hours     |             | 0             | <br> |  |
| Oil Changed   |             | Not Changd    | <br> |  |
| Sample Status |             | ABNORMAL      | <br> |  |
|               |             |               |      |  |
| OIL CON       | DITION      |               |      |  |
|               |             |               |      |  |
| Visc @ 40°C   | cSt         | <b>■</b> 52.5 | <br> |  |
| VOLVO         |             |               |      |  |
| CONTAN        | MINATION    |               |      |  |
| Silicon       | ppm         | <u></u> ▲ 63  | <br> |  |
| Sodium        | ppm         | <b>1</b>      | <br> |  |
| Potassium     | ppm         | <b>■</b> <1   | <br> |  |
|               | la la con   |               |      |  |
| VOLVO         | AETAL C     |               |      |  |
| WEAR N        | NE I ALS    |               |      |  |
| Iron          | ppm         | <b>188</b>    | <br> |  |
| Copper        | ppm         | ■2            | <br> |  |
| Lead          | ppm         | <b>■</b> <1   | <br> |  |
| Tin           | ppm         | <b>0</b>      | <br> |  |
| Aluminum      | ppm         | <u> </u>      | <br> |  |
| Chromium      | ppm         | <b>2</b>      | <br> |  |
| Molybdenum    | ppm         | 3             | <br> |  |
| Nickel        | ppm         | <b>■</b> <1   | <br> |  |
| Titanium      | ppm         | <1            | <br> |  |
| Silver        | ppm         | 0             | <br> |  |
| Manganese     | ppm         | 2             | <br> |  |
| Vanadium      | ppm         | 0             | <br> |  |
| VOLVO         |             |               |      |  |
| ADDITIV       | <b>IES</b>  |               |      |  |
| Calcium       | ppm         | 12            | <br> |  |
| Magnesium     | ppm         | 6             | <br> |  |
| Zinc          | ppm         | 15            | <br> |  |
| Phosphorus    | ppm         | 2378          | <br> |  |
| Barium        | ppm         | <1            | <br> |  |
|               | ppm         | 285           | <br> |  |

## Diagnosis

We advise that you check all areas where dirt can enter the system. Resample at the next service interval to monitor. All component wear rates are normal. Elemental levels of silicon (Si) and aluminum (Al) indicate alumina-silicate (coarse dirt) ingress. The condition of the oil is acceptable for the time in service.