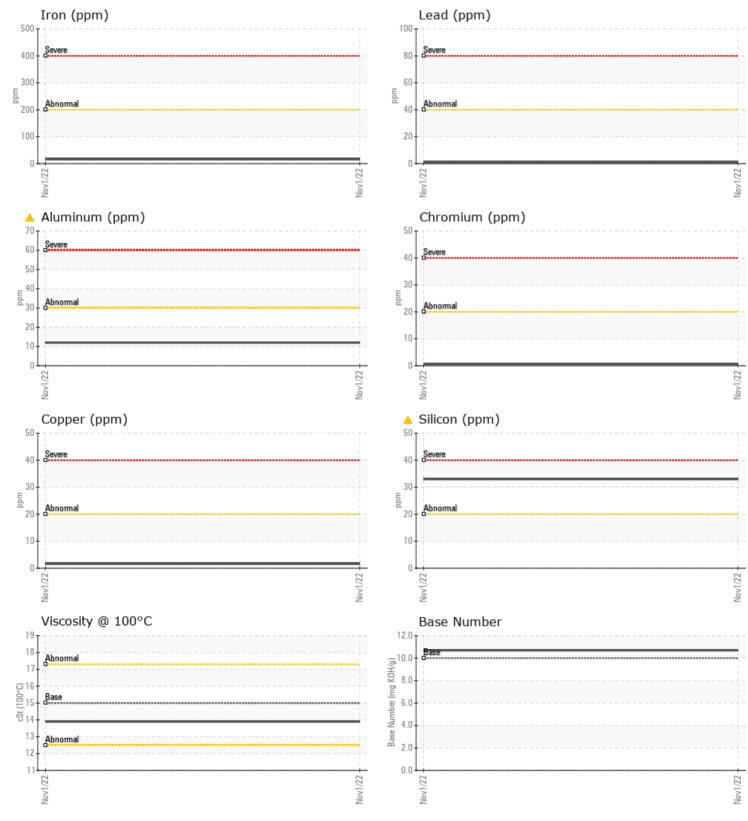

## Diagnosis

We advise that you check the air filter, air induction system, and any areas where dirt may enter the component. The oil change at the time of sampling has been noted. Resample at the next service interval to monitor.All component wear rates are normal. Elemental levels of silicon (Si) and aluminum (Al) indicate alumina-silicate (coarse dirt) ingress. The BN result indicates that there is suitable alkalinity remaining in the oil. The condition of the oil is acceptable for the time in service.