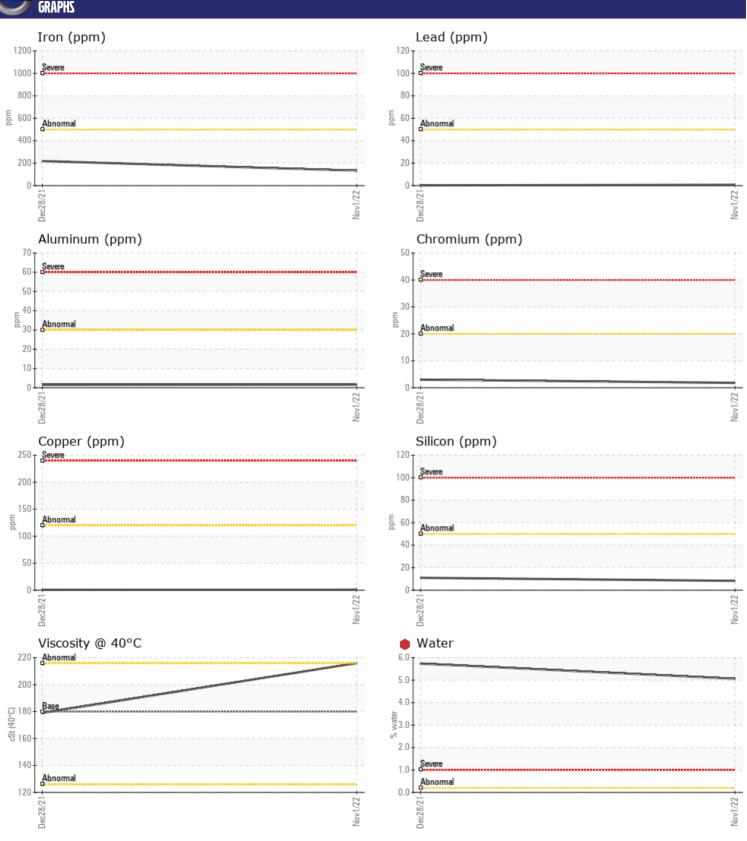

Sample No: VCP386713

Oil Type: GEAR OIL SAE 85W90

Job No: SWA092698 GOLF RENT

| VOLVO         | INCODMATIO | V             |             |      |
|---------------|------------|---------------|-------------|------|
|               | INFORMATIO |               |             |      |
| Sample Number |            | VCP386713     | VCP312528   | <br> |
| Sample Date   |            | 01 Nov 2022   | 28 Dec 2021 | <br> |
| Machine Hours |            | 5081          | 4221        | <br> |
| Oil Hours     |            | 5081          | 4221        | <br> |
| Oil Changed   |            | Changed       | Changed     | <br> |
| Sample Status |            | SEVERE        | SEVERE      | <br> |
|               |            |               |             |      |
| OIL CON       | NITION     |               |             |      |
|               |            |               | _ 170       |      |
| Visc @ 40°C   | cSt        | <b>216</b>    | <b>179</b>  | <br> |
| VOLVO         |            |               |             |      |
| CONTAM        | IINATION   |               |             |      |
| Water         | %          | <b>5.06</b>   | 5.74        | <br> |
| Silicon       | ppm        | <b>8</b>      | 11          | <br> |
| Sodium        | ppm        | <b>0</b>      | <b>9</b>    | <br> |
| Potassium     | ppm        | <b>0</b>      | 0           | <br> |
| 1 Ottassidiii | PPIII      |               |             |      |
| VOLVO         |            |               |             |      |
| WEAR M        | IETALS     |               |             |      |
| Iron          | ppm        | <b>133</b>    | <b>219</b>  | <br> |
| Copper        | ppm        | <b>-&lt;1</b> | <b>-</b> <1 | <br> |
| Lead          | ppm        | <b>-&lt;1</b> | <b>-</b> <1 | <br> |
| Tin           | ppm        | <b>2</b>      | <b>-</b> <1 | <br> |
| Aluminum      | ppm        | <b>2</b>      | <b>2</b>    | <br> |
| Chromium      | ppm        | <b>2</b>      | <b>3</b>    | <br> |
| Molybdenum    | ppm        | <b>■</b> 3    | 1           | <br> |
| Nickel        | ppm        | <b>■</b> 0    | <b>1</b>    | <br> |
| Titanium      | ppm        | <1            | <1          | <br> |
| Silver        | ppm        | 0             | 0           | <br> |
| Manganese     | ppm        | <b>■</b> 3    | 4           | <br> |
| Vanadium      | ppm        | 0             | 0           | <br> |
|               |            |               |             |      |
| ADDITIV       | FC         |               |             |      |
|               |            |               |             |      |
| Calcium       | ppm        | <b>69</b>     | 52          | <br> |
| Magnesium     | ppm        | ■19           | 10          | <br> |
| Zinc          | ppm        | ■ 66          | 54          | <br> |
| Phosphorus    | ppm        | <b>1156</b>   | 1362        | <br> |
| Barium        | ppm        | <b></b>       | 0           | <br> |
| Boron         | ppm        | <b>174</b>    | 244         | <br> |
|               |            |               |             |      |

## Diagnosis

We advise that you check for the source of water entry. The oil change at the time of sampling has been noted. We recommend an early resample to monitor this condition. All component wear rates are normal. Appearance is milky. There is a high concentration of water present in the oil. The oil is no longer serviceable due to the presence of contaminants.