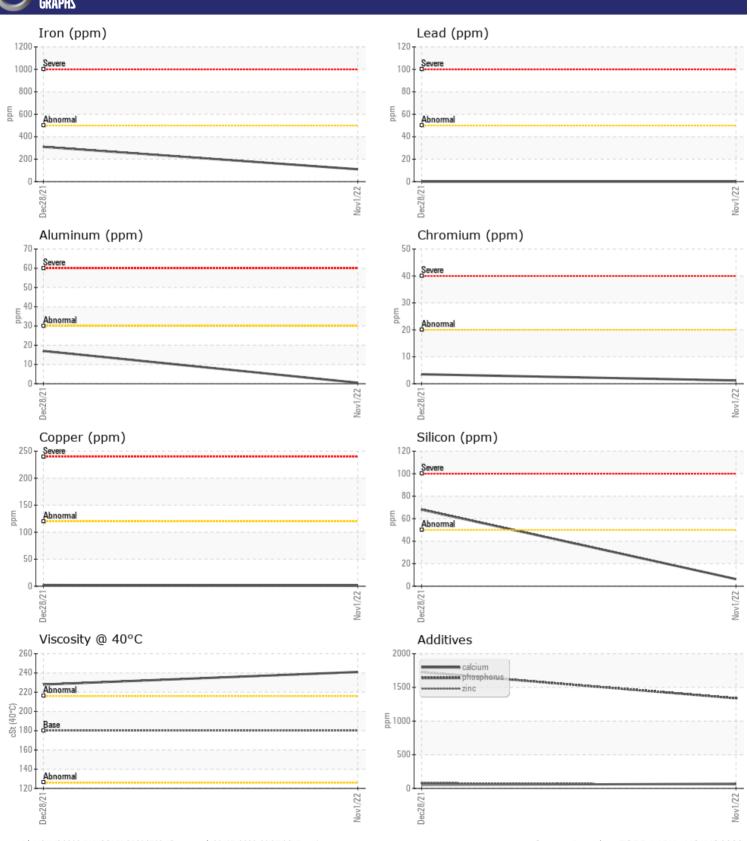

Sample No: VCP386715

Oil Type: GEAR OIL SAE 85W90

Job No: SWA092698 GOLF RENT

| CAMPIE        | INFORMATION |               |             |              |
|---------------|-------------|---------------|-------------|--------------|
|               |             | VCP386715     | VCP332212   | <br><u>.</u> |
| Sample Number |             |               |             | <br>         |
| Sample Date   |             | 01 Nov 2022   | 28 Dec 2021 | <br>         |
| Machine Hours |             | 5081          | 4221        | <br>         |
| Oil Hours     |             | 0             | 4221        | <br>         |
| Oil Changed   |             | Changed       | Changed     | <br>         |
| Sample Status |             | NORMAL        | ABNORMAL    | <br>         |
| VOLVO         |             |               |             |              |
| OIL CON       | DITION      |               |             |              |
| Visc @ 40°C   | cSt         | 241           | m228        | <br>         |
|               |             |               |             |              |
| VOLVO         |             |               |             |              |
| CONTAN        | MINATION    |               |             |              |
| Silicon       | ppm         | <b>6</b>      | <b>△</b> 68 | <br>         |
| Sodium        | ppm         | <b>■&lt;1</b> | <b>2</b>    | <br>         |
| Potassium     | ppm         | <b>■</b> 0    | <b>4</b>    | <br>         |
|               |             |               |             |              |
| WEAR N        | AFTAI C     |               |             |              |
| _             |             |               |             |              |
| Iron          | ppm         | <b>110</b>    | ■310        | <br>         |
| Copper        | ppm         | <b>1</b>      | <b>2</b>    | <br>         |
| Lead          | ppm         | ■0            | <b>0</b>    | <br>         |
| Tin           | ppm         | <b>■</b> 0    | <b>0</b>    | <br>         |
| Aluminum      | ppm         | <b></b>       | ■17         | <br>         |
| Chromium      | ppm         | ■1            | <b>4</b>    | <br>         |
| Molybdenum    | ppm         | <b>2</b>      | 1           | <br>         |
| Nickel        | ppm         | <b>■</b> <1   | <b>-</b> <1 | <br>         |
| Titanium      | ppm         | <1            | 2           | <br>         |
| Silver        | ppm         | 0             | 0           | <br>         |
| Manganese     | ppm         | <b>4</b>      | 7           | <br>         |
| Vanadium      | ppm         | 0             | 0           | <br>         |
|               |             |               |             |              |
| ADDITIV       | /ES         |               |             |              |
| Calcium       | ppm         | <b>□ 68</b>   | 53          | <br>         |
| Magnesium     | ppm         | <b>11</b>     | 8           | <br>         |
| Zinc          | ppm         | <b>■</b> 56   | 82          | <br>         |
| Phosphorus    | ppm         | ■1338         | 1726        | <br>         |
| Barium        |             | <b>■</b> 1338 | 1           | <br>         |
|               | ppm         |               | 71          | <br>         |
| Boron         | ppm         | <b>68</b>     | /           | <br>         |

## Diagnosis

F: (239)481-3302

Resample at the next service interval to monitor. All component wear rates are normal. There is no indication of any contamination in the oil. The condition of the oil is acceptable for the time in service.