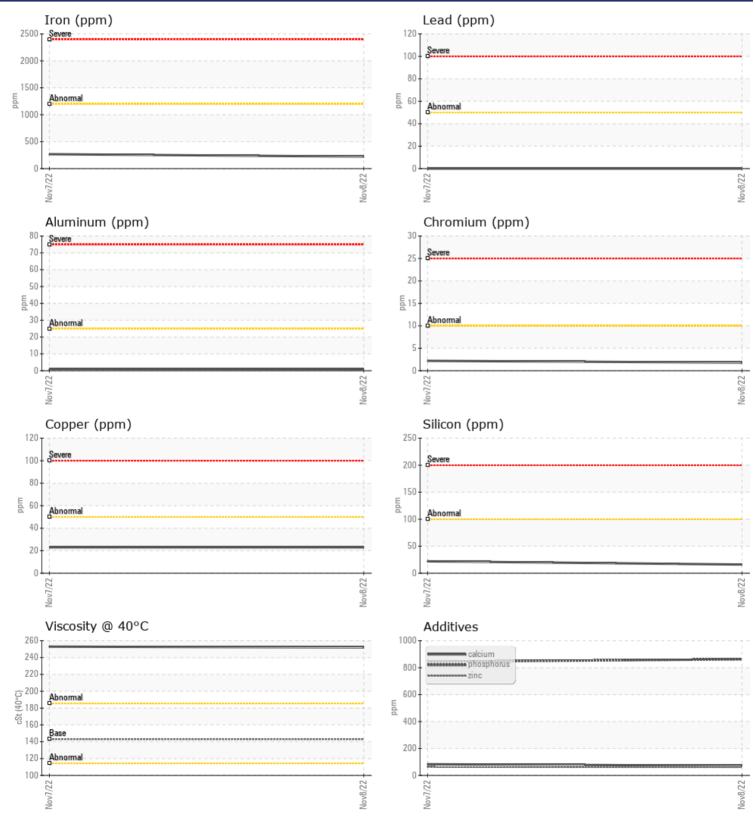

## Diagnosis

Resample at the next service interval to monitor.All component wear rates are normal. There is no indication of any contamination in the oil. The condition of the oil is acceptable for the time in service.

| WEAR I     | AFTAIS |              |       |  |  |
|------------|--------|--------------|-------|--|--|
|            |        | - 222        | - 260 |  |  |
| Iron       | ppm    | 222          | 268   |  |  |
| Copper     | ppm    | 23           | 23    |  |  |
| Lead       | ppm    | 0            | 0     |  |  |
| Tin        | ppm    | 0            | 0     |  |  |
| Aluminum   | ppm    | <b>  </b> <1 | 1     |  |  |
| Chromium   | ppm    | 2            | 2     |  |  |
| Molybdenum | ppm    | 13           | 12    |  |  |
| Nickel     | ppm    | 0            | 0     |  |  |
| Titanium   | ppm    | <1           | <1    |  |  |
| Silver     | ppm    | 0            | 0     |  |  |
| Manganese  | ppm    | 3            | 3     |  |  |
| Vanadium   | ppm    | 0            | 0     |  |  |
|            |        |              |       |  |  |
|            |        |              |       |  |  |
|            |        |              |       |  |  |

| Calcium    | ppm | <b>72</b>  | 83  | <br> |
|------------|-----|------------|-----|------|
| Magnesium  | ppm | 22         | 22  | <br> |
| Zinc       | ppm | 61         | 62  | <br> |
| Phosphorus | ppm | 862        | 844 | <br> |
| Barium     | ppm | 0          | 0   | <br> |
| Boron      | ppm | <b>108</b> | 104 | <br> |