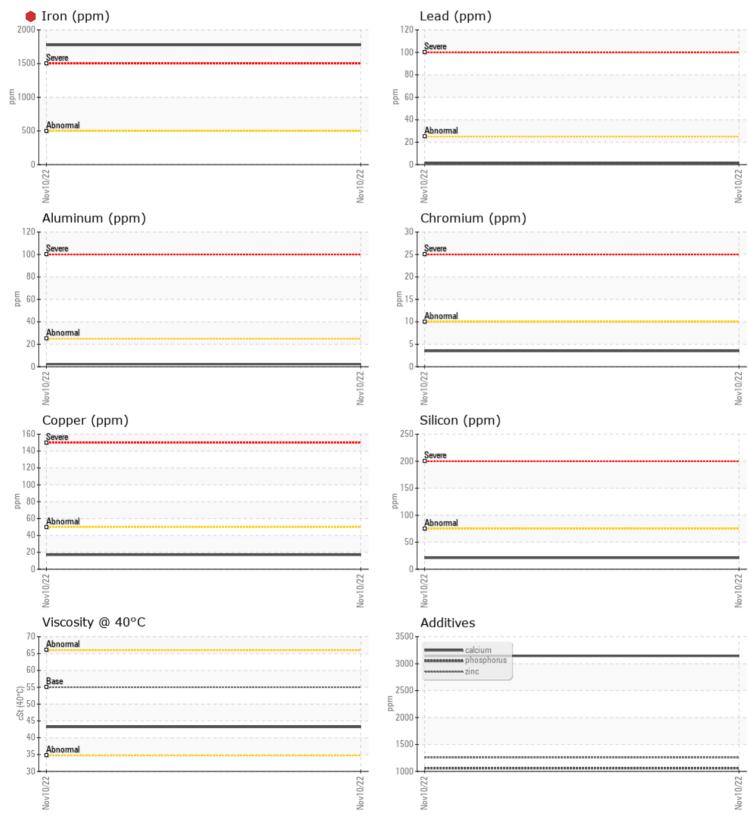

VOLVO

| SAMPLE        | INFORMATION |             |      |  |
|---------------|-------------|-------------|------|--|
| Sample Number | -           | VCP367673   | <br> |  |
| Sample Date   |             | 10 Nov 2022 | <br> |  |
| Machine Hours |             | 5562        | <br> |  |
| Oil Hours     |             | 0           | <br> |  |
| Oil Changed   |             | Not Changd  | <br> |  |
| Sample Status |             | SEVERE      | <br> |  |
|               |             |             |      |  |
| OIL CON       | DITION      |             |      |  |
| Visc @ 40°C   | cSt         | ∎43.2       | <br> |  |
| CONTAM        | IINATION    |             |      |  |
| Water         | %           | NEG         | <br> |  |
| Silicon       | ppm         | 21          | <br> |  |
| Sodium        | ppm         | 3           | <br> |  |
| Potassium     | ppm         | 0           | <br> |  |
|               |             |             |      |  |
| WEAR M        | IETALS      |             |      |  |
| Iron          | ppm         | • 1776      | <br> |  |
| Copper        | ppm         | <b>17</b>   | <br> |  |
| Lead          | ppm         | <b>1</b>    | <br> |  |
| Tin           | ppm         | <b>□</b> <1 | <br> |  |
| Aluminum      | ppm         | 2           | <br> |  |
| Chromium      | ppm         | <b>4</b>    | <br> |  |
| Molybdenum    | ppm         | 2           | <br> |  |
| Nickel        | ppm         | <1          | <br> |  |
| Titanium      | ppm         | <1          | <br> |  |
| Silver        | ppm         | 0           | <br> |  |
| Manganese     | ppm         | <b>1</b> 4  | <br> |  |
| Vanadium      | ppm         | 0           | <br> |  |
|               |             |             |      |  |
| ADDITIV       | ES          |             | <br> |  |
| Calcium       | ppm         | 3144        | <br> |  |
|               |             | - 12        |      |  |

| Calcium    | ppm | 3144        | <br> |  |
|------------|-----|-------------|------|--|
| Magnesium  | ppm | ■13         | <br> |  |
| Zinc       | ppm | 1259        | <br> |  |
| Phosphorus | ppm | <b>1060</b> | <br> |  |
| Barium     | ppm | 0           | <br> |  |
| Boron      | ppm | 87          | <br> |  |

## Diagnosis

We recommend that you drain the oil from the component if this has not already been done. We advise that you inspect for the source(s) of wear. We recommend an early resample to monitor this condition. The iron level is severe. Gear wear is indicated. There is no indication of any contamination in the oil. The oil is no longer serviceable as a result of the abnormal and/or severe wear.