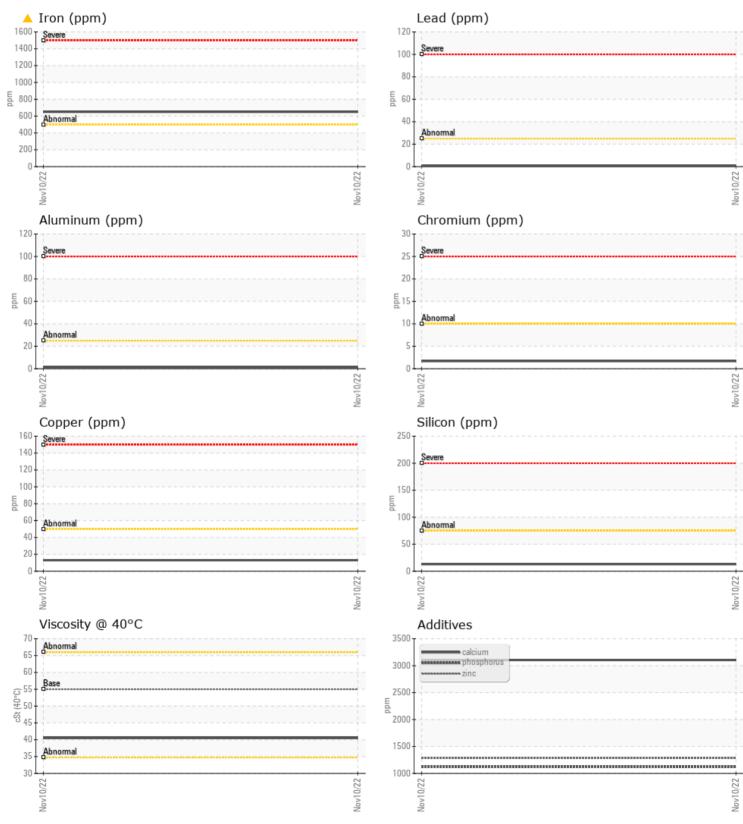

VOLVO

| VOLVO              |         |              |  |  |  |  |  |  |  |
|--------------------|---------|--------------|--|--|--|--|--|--|--|
| SAMPLE INFORMATION |         |              |  |  |  |  |  |  |  |
| Sample Number      | -       | VCP367681    |  |  |  |  |  |  |  |
| Sample Date        |         | 10 Nov 2022  |  |  |  |  |  |  |  |
| Machine Hours      |         | 5562         |  |  |  |  |  |  |  |
| Oil Hours          |         | 0            |  |  |  |  |  |  |  |
| Oil Changed        |         | Not Changd   |  |  |  |  |  |  |  |
| Sample Status      |         | ABNORMAL     |  |  |  |  |  |  |  |
|                    |         |              |  |  |  |  |  |  |  |
| OIL CONDITION      |         |              |  |  |  |  |  |  |  |
| Visc @ 40°C        | cSt     | <b>40.5</b>  |  |  |  |  |  |  |  |
|                    |         |              |  |  |  |  |  |  |  |
| CONTAM             | INATION |              |  |  |  |  |  |  |  |
| Water              | %       | NEG          |  |  |  |  |  |  |  |
| Silicon            | ppm     | 13           |  |  |  |  |  |  |  |
| Sodium             | ppm     | 4            |  |  |  |  |  |  |  |
| Potassium          | ppm     | 0            |  |  |  |  |  |  |  |
|                    |         |              |  |  |  |  |  |  |  |
| WEAR M             |         |              |  |  |  |  |  |  |  |
| <u> </u>           |         |              |  |  |  |  |  |  |  |
| Iron               | ppm     | <b>▲</b> 651 |  |  |  |  |  |  |  |
| Copper             | ppm     | 13           |  |  |  |  |  |  |  |
| Lead               | ppm     | □<1          |  |  |  |  |  |  |  |
| Tin                | ppm     |              |  |  |  |  |  |  |  |
| Aluminum           | ppm     | □1           |  |  |  |  |  |  |  |
| Chromium           | ppm     | 2            |  |  |  |  |  |  |  |
| Molybdenum         | ppm     | 2            |  |  |  |  |  |  |  |
| Nickel             | ppm     | <1           |  |  |  |  |  |  |  |
| Titanium           | ppm     | 0            |  |  |  |  |  |  |  |
| Silver             | ppm     | 0            |  |  |  |  |  |  |  |
| Manganese          | ppm     | 7            |  |  |  |  |  |  |  |
| Vanadium           | ppm     | 0            |  |  |  |  |  |  |  |
| VOLVO              |         |              |  |  |  |  |  |  |  |
| ADDITIV            | ES      |              |  |  |  |  |  |  |  |
| Calcium            | ppm     | 3104         |  |  |  |  |  |  |  |
|                    |         |              |  |  |  |  |  |  |  |

| Calcium    | ppm | <b>3104</b> | <br> |  |
|------------|-----|-------------|------|--|
| Magnesium  | ppm | <b>12</b>   | <br> |  |
| Zinc       | ppm | 1282        | <br> |  |
| Phosphorus | ppm | <b>1122</b> | <br> |  |
| Barium     | ppm | 0           | <br> |  |
| Boron      | ppm | 88          | <br> |  |

## Diagnosis

No corrective action is recommended at this time. Resample at the next service interval to monitor.Gear wear is indicated. All other component wear rates are normal. There is no indication of any contamination in the oil. The condition of the oil is acceptable for the time in service.