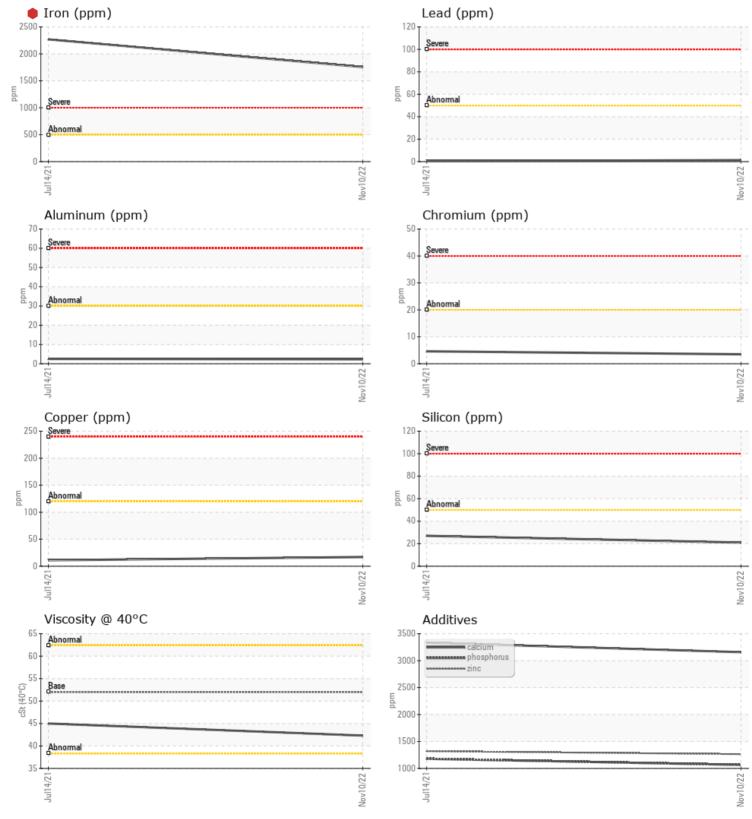

## SAMPLE INFORMATION VCP367676 Sample Number VCP315412 Sample Date 10 Nov 2022 14 Jul 2021 Machine Hours 5562 3867 Oil Hours 0 0 Oil Changed Not Changd Changed SEVERE SEVERE Sample Status **OIL CONDITION** Visc @ 40°C cSt 42.3 45.0 CONTAMINATION Water % NEG NEG 27 Silicon ppm 21 Sodium 3 2 ppm Potassium ppm 0 □ < 1

| Volvo       |     |            |            |  |  |  |  |  |  |
|-------------|-----|------------|------------|--|--|--|--|--|--|
| WEAR METALS |     |            |            |  |  |  |  |  |  |
| Iron        | ppm | 🛑 1755     | 2269       |  |  |  |  |  |  |
| Copper      | ppm | <b>17</b>  | 11         |  |  |  |  |  |  |
| Lead        | ppm | <b>1</b>   | < 1        |  |  |  |  |  |  |
| Tin         | ppm |            | <b></b> <1 |  |  |  |  |  |  |
| Aluminum    | ppm | 2          | 2          |  |  |  |  |  |  |
| Chromium    | ppm | <b>4</b>   | 5          |  |  |  |  |  |  |
| Molybdenum  | ppm | 2          | 2          |  |  |  |  |  |  |
| Nickel      | ppm |            | <1         |  |  |  |  |  |  |
| Titanium    | ppm | <1         | <1         |  |  |  |  |  |  |
| Silver      | ppm | 0          | 0          |  |  |  |  |  |  |
| Manganese   | ppm | <b>1</b> 4 | 19         |  |  |  |  |  |  |
| Vanadium    | ppm | 0          | <1         |  |  |  |  |  |  |
|             |     |            |            |  |  |  |  |  |  |

VOLVO

| ADDITIVES  |     |             |            |  |  |  |  |
|------------|-----|-------------|------------|--|--|--|--|
| Calcium    | ppm | 3157        | 3334       |  |  |  |  |
| Magnesium  | ppm | <b>1</b> 3  | 12         |  |  |  |  |
| Zinc       | ppm | 1264        | 1320       |  |  |  |  |
| Phosphorus | ppm | <b>1066</b> | 1179       |  |  |  |  |
| Barium     | ppm | 0           | <b></b> <1 |  |  |  |  |
| Boron      | ppm | 88          | 105        |  |  |  |  |

## Diagnosis

We recommend that you drain the oil from the component if this has not already been done. We advise that you inspect for the source(s) of wear. We recommend an early resample to monitor this condition. The iron level is severe. Gear wear is indicated. There is no indication of any contamination in the oil. The oil is no longer serviceable as a result of the abnormal and/or severe wear.

## **CONSTRUCTION EQUIPMENT**

GRAPHS

VOLVO

Report Id: VOLVO8885 [WUSCAR] 05692878 (Generated: 12/13/2023 12:09:15) Rev: 1

Contact/Location: DAVE ENG - VOLVO8885