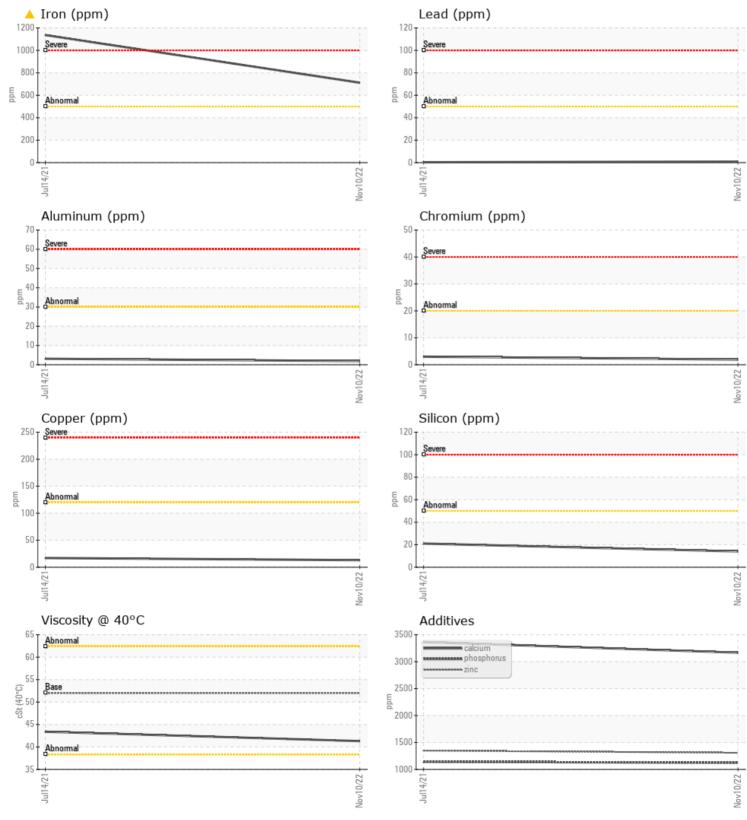

## SAMPLE INFORMATION VCP367674 Sample Number VCP315331 Sample Date 10 Nov 2022 14 Jul 2021 Machine Hours 5562 3867 Oil Hours 0 0 Oil Changed Not Changd Changed ABNORMAL Sample Status ABNORMAL **OIL CONDITION** Visc @ 40°C cSt 41.3 43.4 CONTAMINATION Water % NEG NEG 21 Silicon ppm 14 Sodium **4** ppm 1 Potassium ppm 0 □ < 1 WEAR METALS **A** 712 Iron ppm 🔺 1136 Copper ppm 13 17 Lead ppm **||** <1 < 1 Tin ppm **||** <1 < 1 Aluminum 2 3 ppm Chromium 2 3 ppm Molybdenum ppm 2 3 Nickel ■ <1 □ < 1 ppm Titanium <1 <1 ppm Silver 0 0 ppm Manganese ppm 7 11