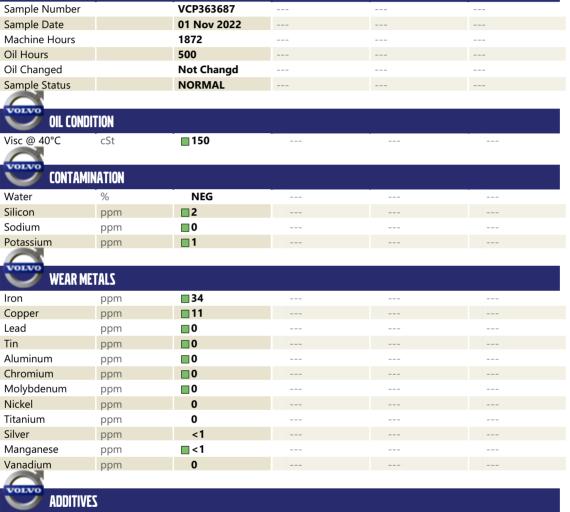

## SAMPLE INFORMATION

VOLVO

| Calcium    | ppm | <b>4</b>     |  |  |  |
|------------|-----|--------------|--|--|--|
| Magnesium  | ppm |              |  |  |  |
| Zinc       | ppm | <b>10</b>    |  |  |  |
| Phosphorus | ppm | <b>1766</b>  |  |  |  |
| Barium     | ppm | <b>  </b> <1 |  |  |  |
| Boron      | ppm | 96           |  |  |  |