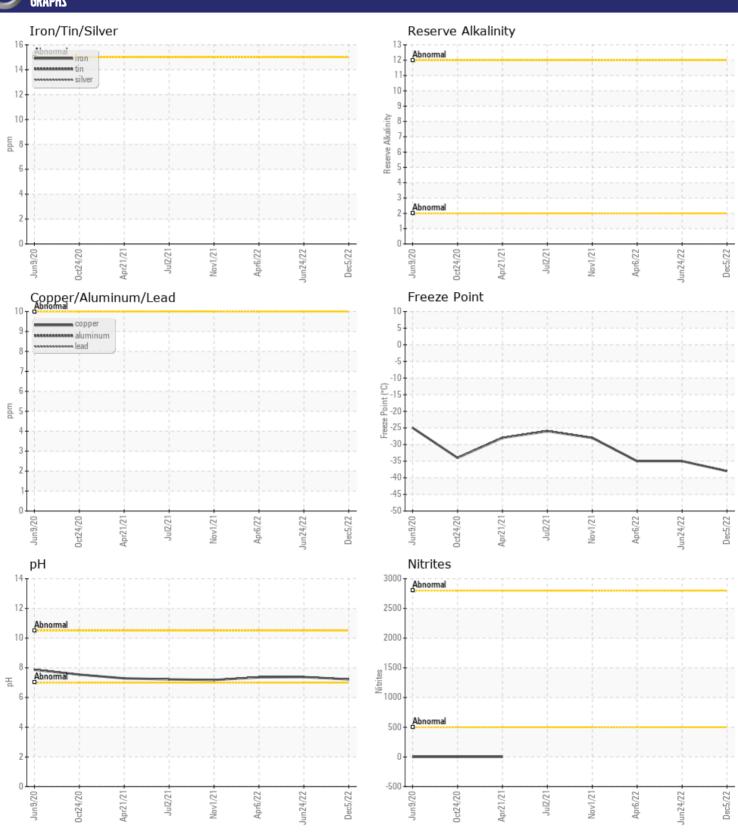

# CONSTRUCTION EQUIPMENT SW122120-20 VOLVO L180H 5307 - COOLANT

Sample No: VCP367740

Oil Type: VOLVO COOLANT VCS (YELLOW)

**Job No:** SW122120-20

| SAMPLE II          | NFORMATION |              |              |             |             |
|--------------------|------------|--------------|--------------|-------------|-------------|
| Sample Number      | -          | VCP367740    | VCP353816    | VCP356739   | VCP342043   |
| Sample Date        |            | 05 Dec 2022  | 24 Jun 2022  | 06 Apr 2022 | 01 Nov 2021 |
| Machine Hours      |            | 6547         | 5245         | 4671        | 3947        |
| Sample Status      |            | NORMAL       | NORMAL       | NORMAL      | NORMAL      |
|                    |            |              |              |             |             |
| COOLANT            | CONDITION  |              |              |             |             |
| Boron              | ppm        |              |              |             | <b>0</b>    |
| Phosphorus         | ppm        |              |              |             | <b>0</b>    |
| Sodium             | ppm        |              |              |             | ■3204       |
| Potassium          | ppm        |              |              |             | <b>1</b> 03 |
| Silicon            | ppm        |              |              |             | 12          |
| рН                 | Scale 0-14 | <b>■7.22</b> | <b>7.38</b>  | □7.36       | <b>7.18</b> |
| Reserve Alkalinity | Scale 0-20 |              |              |             |             |
| Molybdenum         | ppm        |              |              |             | <b>-</b> <1 |
| Nitrites           | ppm        | ■NT          | ■ NT         | ■ NT        | ■NT         |
| Percentage Glycol  | %          | <b>■51.2</b> | <b>50.7</b>  | ■ 50.5      | <b>46</b>   |
| Freezing Point     | °C         | <b>-38</b>   | <b>□</b> -35 | <b>-</b> 35 | <b>-28</b>  |
| CONTAMIN           | NATION     |              |              |             |             |
| Magnesium          | ppm        |              |              |             | <b>6</b>    |
| Calcium            | ppm        |              |              |             | <b>2</b> 4  |
| Coolant Appearance |            | normal       | normal       | normal      | normal      |
| Coolant Color      |            | Yllow        | Yllow        | Yllow       | Yllow       |
|                    |            |              |              |             |             |
| CORROSIO           | N          |              |              |             |             |
| Iron               | ppm        |              |              |             | <b>-</b> <1 |
| Aluminum           | ppm        |              |              |             | 3           |
| Copper             | ppm        |              |              |             | <u>5</u>    |
| Lead               | ppm        |              |              |             | 0           |
| Tin                | ppm        |              |              |             | <b>0</b>    |

## Diagnosis

No corrective action is recommended at this time. The fluid is suitable for further service. There is no indication of any contamination in the coolant. Carboxylate test failed. The glycol level is acceptable. The pH level of this fluid is within the acceptable limits.

### GRAPHS