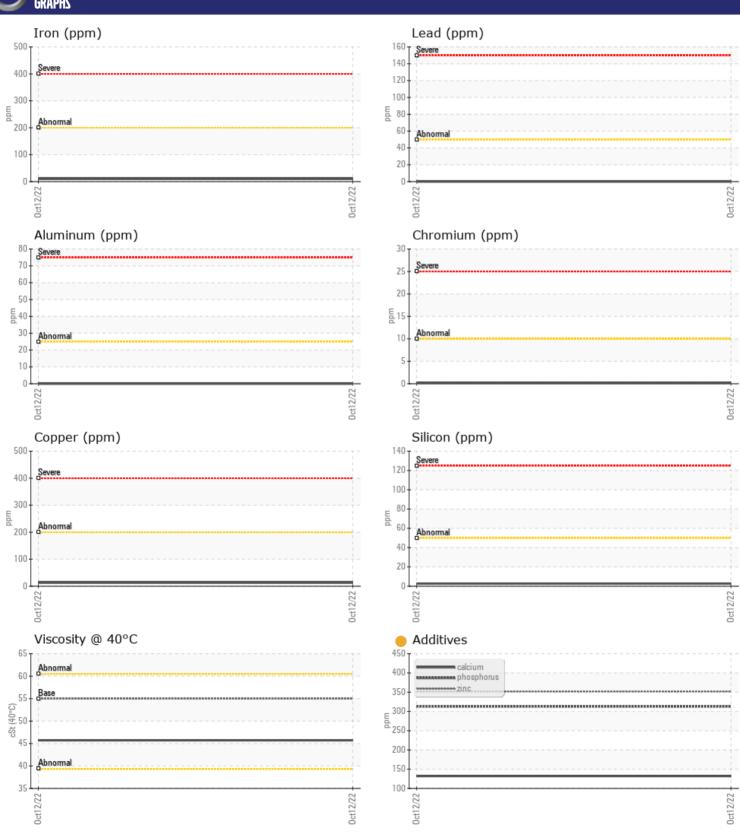

## CONSTRUCTION EQUIPMENT TUCKER PAVING - GEARBOX

Sample No: VCP386117

Oil Type: VOLVO WB 102

Job No: TUCKER PAVING

| SAMPLE        | INFORMATIO | N             |      |  |
|---------------|------------|---------------|------|--|
| Sample Number | _          | VCP386117     | <br> |  |
| Sample Date   |            | 12 Oct 2022   | <br> |  |
| Machine Hours |            | 6141          | <br> |  |
| Oil Hours     |            | 1500          | <br> |  |
| Oil Changed   |            | Not Changd    | <br> |  |
| Sample Status |            | ATTENTION     | <br> |  |
| Sumple Status |            | 71.12.11.0.11 |      |  |
| VOLVO         | BITION     |               |      |  |
| OIL CON       | DITION     |               |      |  |
| Visc @ 40°C   | cSt        | <b>45.7</b>   | <br> |  |
|               |            |               |      |  |
| CULTO         | MINATION   |               |      |  |
|               | <u></u>    | NEC           |      |  |
| Water         | %          | NEG           | <br> |  |
| Silicon       | ppm        | <b>3</b>      | <br> |  |
| Sodium        | ppm        | <b>1</b>      | <br> |  |
| Potassium     | ppm        | ■0            | <br> |  |
| VOLVO         |            |               |      |  |
| WEAR M        | METALS     |               |      |  |
| Iron          | ppm        | <b>10</b>     | <br> |  |
| Copper        | ppm        | <b>■</b> 13   | <br> |  |
| Lead          | ppm        | ■0            | <br> |  |
| Tin           | ppm        | ■0            | <br> |  |
| Aluminum      | ppm        | ■0            | <br> |  |
| Chromium      | ppm        | <b>■&lt;1</b> | <br> |  |
| Molybdenum    | ppm        | <b>3</b>      | <br> |  |
| Nickel        | ppm        | ■0            | <br> |  |
| Titanium      | ppm        | 0             | <br> |  |
| Silver        | ppm        | 0             | <br> |  |
| Manganese     | ppm        | <b></b>       | <br> |  |
| Vanadium      | ppm        | 0             | <br> |  |
|               |            |               |      |  |
| VOLVO         | IEC        |               |      |  |
| ADDITIV       | 152        |               |      |  |
| Calcium       | ppm        | <b>132</b>    | <br> |  |
| Magnesium     | ppm        | <b>12</b>     | <br> |  |
| Zinc          | ppm        | <b>352</b>    | <br> |  |
| Phosphorus    | ppm        | <b>9</b> 313  | <br> |  |
| Barium        | ppm        | <b>0</b>      | <br> |  |
| Boron         | ppm        | <b>4</b>      | <br> |  |
|               |            |               |      |  |

## Diagnosis

Resample at the next service interval to monitor. All component wear rates are normal. There is no indication of any contamination in the oil. Additive levels indicate the addition of a different brand, or type of oil. The condition of the oil is acceptable for the time in service.