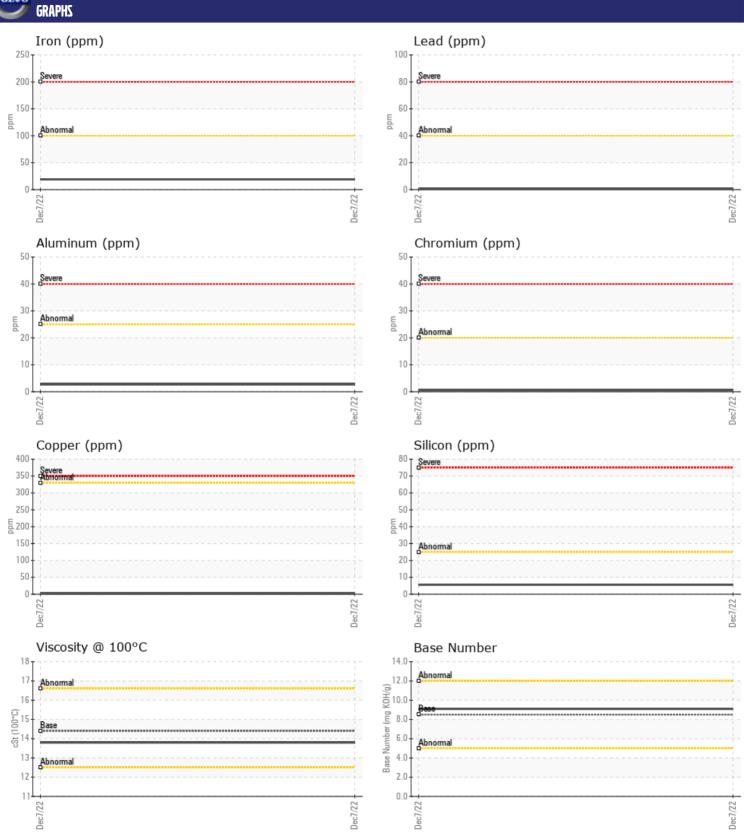

| OIL CONDITION    |          |             |  |  |  |  |
|------------------|----------|-------------|--|--|--|--|
| Visc @ 100°C     | cSt      | <b>13.8</b> |  |  |  |  |
| Base Number (BN) | mg KOH/g | <b>9.1</b>  |  |  |  |  |
| Oxidation (PA)   | %        | 63          |  |  |  |  |

| CONTAN         | MINATION |            |      |  |
|----------------|----------|------------|------|--|
| Soot %         | %        | <b>0.5</b> | <br> |  |
| Nitration (PA) | %        | 73         | <br> |  |
| Sulfation (PA) | %        | 56         | <br> |  |
| Glycol         | %        | NEG        | <br> |  |
| Fuel           | %        | <1.0       | <br> |  |
| Silicon        | ppm      | <b>6</b>   | <br> |  |
| Sodium         | ppm      | ■30        | <br> |  |
| Potassium      | ppm      | <b>1</b>   | <br> |  |

| WEAR       | METALS |               |      |  |
|------------|--------|---------------|------|--|
| Iron       | ppm    | <b>19</b>     | <br> |  |
| Copper     | ppm    | <b>2</b>      | <br> |  |
| Lead       | ppm    | <b>■&lt;1</b> | <br> |  |
| Tin        | ppm    | <b>■</b> <1   | <br> |  |
| Aluminum   | ppm    | <b>■3</b>     | <br> |  |
| Chromium   | ppm    | <b>■</b> <1   | <br> |  |
| Molybdenum | ppm    | <b>45</b>     | <br> |  |
| Nickel     | ppm    | ■0            | <br> |  |
| Titanium   | ppm    | <b>2</b>      | <br> |  |
| Silver     | ppm    | <b>■&lt;1</b> | <br> |  |
| Manganese  | ppm    | <b>■&lt;1</b> | <br> |  |
| Vanadium   | ppm    | 0             | <br> |  |

## Diagnosis

Resample at the next service interval to monitor.All component wear rates are normal. There is no indication of any contamination in the oil. The BN result indicates that there is suitable alkalinity remaining in the oil. The condition of the oil is suitable for further service.