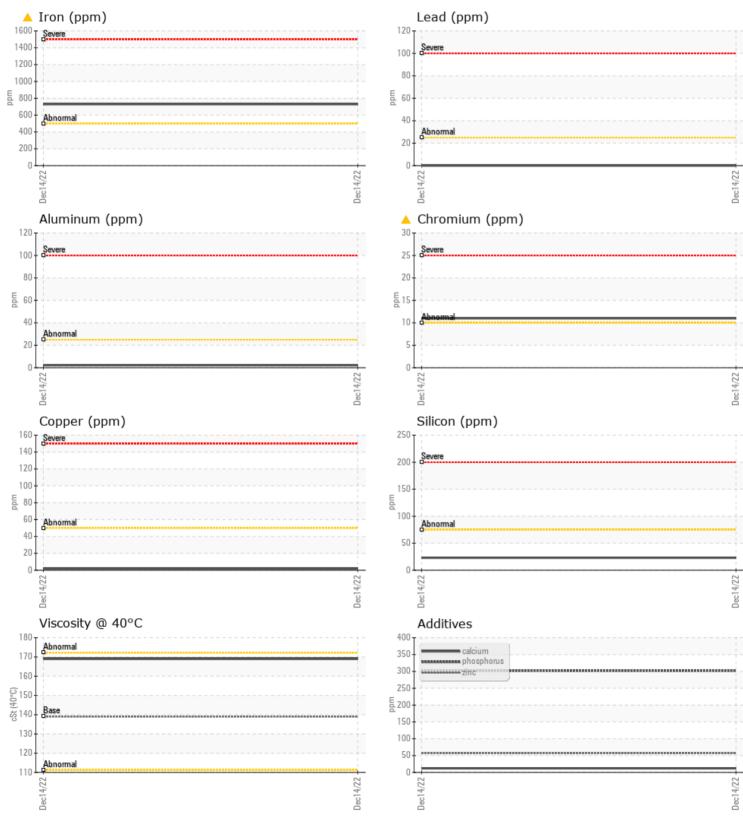

## CONSTRUCTION EQUIPMENT 136968 J HARRIS TAKEUCHI TL 10 410004839 - REAR RIGHT FINAL

Sample No: VCP399250 **Oil Type:** VOLVO PREMIUM GEAR OIL 80W-90 GL-5

VOLVO

Job No:

136968 J HARRIS

| Sample Number | E INFORMATION | VCP399250    | <br> | <br>A d                                |
|---------------|---------------|--------------|------|----------------------------------------|
| Sample Date   |               | 14 Dec 2022  | <br> | <br>ALTA EQUIPMENT/F                   |
| Machine Hours |               | 614          | <br> | <br>9601 BOGGY CRE                     |
| Oil Hours     |               | 0            | <br> | <br>ORLANDO, FL                        |
| Oil Changed   |               | Changed      | <br> | <br>US 32824                           |
| Sample Status |               | ABNORMAL     | <br> | <br>Contact: ANDREV                    |
| Sumple Status |               | ADITORNIAL   |      | amccoy@flaglerc                        |
| VOLVO         | DITION        |              |      | T:                                     |
|               | DITION        |              |      | F: (407)659-8720                       |
| Visc @ 40°C   | cSt           | <b>169</b>   | <br> |                                        |
|               |               |              |      | Diagnosis                              |
|               | MINATION      |              |      | Diagnosis                              |
| Water         | %             | NEG          | <br> | <br>The oil change a                   |
| Silicon       |               | 23           | <br> | sampling has be<br>corrective action   |
| Sodium        | ppm           | 2            | <br> | <br>this time. Resam                   |
| Potassium     | ppm<br>ppm    | 0            | <br> | <br>service interval to                |
| POLASSIUIT    | ррш           | 0            | <br> | <br>is indicated. All o                |
| VOLVO         |               |              |      | typical for a new                      |
| WEAR          | METALS        |              |      | breaking in. Ther                      |
| Iron          | ppm           | <b>A</b> 730 | <br> | <br>any contamination condition of the |
| Copper        | ppm           | 2            | <br> | <br>the time in servic                 |
| Lead          | ppm           | 0            | <br> |                                        |
| Tin           | ppm           | 0            | <br> |                                        |
| Aluminum      | ppm           | 2            | <br> |                                        |
| Chromium      | ppm           | 🔺 11         | <br> |                                        |
| Molybdenum    | ppm           | <b></b> <1   | <br> |                                        |
| Nickel        | ppm           | <1           | <br> |                                        |
| Titanium      | ppm           | 0            | <br> |                                        |
| Silver        | ppm           | 0            | <br> |                                        |
| Manganese     | ppm           | <b>10</b>    | <br> |                                        |
| Vanadium      | ppm           | 0            | <br> |                                        |
|               | VES           |              |      |                                        |
|               |               | - 10         |      |                                        |
| Calcium       | ppm           | <b>1</b> 2   | <br> |                                        |
|               |               |              |      |                                        |

| Calcium    | ppm | <b>12</b> | <br> |  |
|------------|-----|-----------|------|--|
| Magnesium  | ppm | 0         | <br> |  |
| Zinc       | ppm | 57        | <br> |  |
| Phosphorus | ppm | 302       | <br> |  |
| Barium     | ppm | 7         | <br> |  |
| Boron      | ppm | 6         | <br> |  |