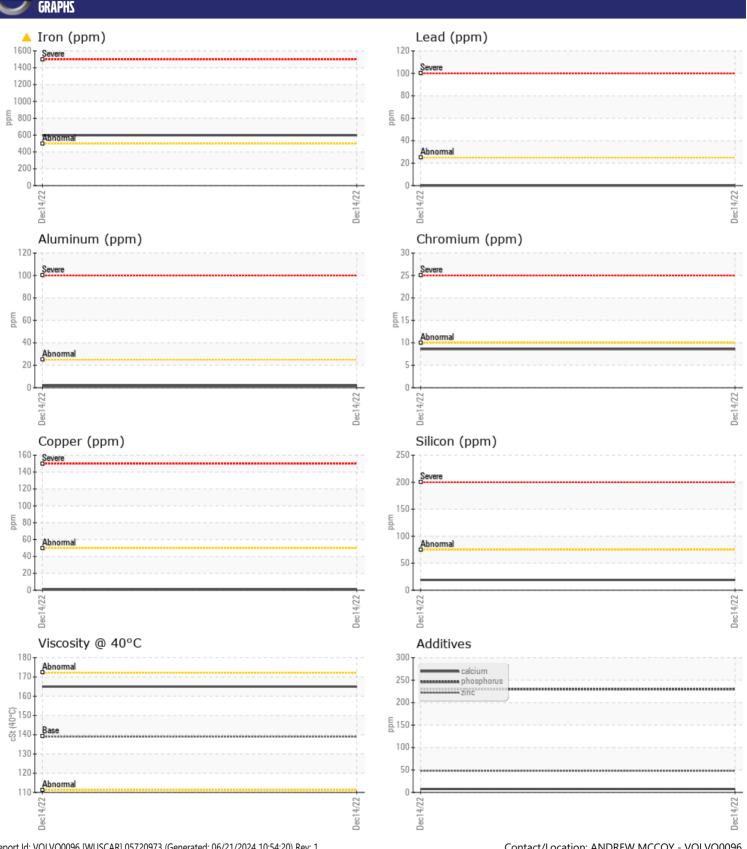

CONSTRUCTION EQUIPMENT
136968 J HARRIS TAKEUCHI TL 10 410004839 - REAR LEFT FINAL

Sample No: VCP399248

Oil Type: VOLVO PREMIUM GEAR OIL 80W-90 GL-5

Job No: 136968 J HARRIS

| SAMPLE        | INFORMATION |               |      |  |
|---------------|-------------|---------------|------|--|
| Sample Number | •           | VCP399248     | <br> |  |
| Sample Date   |             | 14 Dec 2022   | <br> |  |
| Machine Hours |             | 614           | <br> |  |
| Oil Hours     |             | 0             | <br> |  |
| Oil Changed   |             | Changed       | <br> |  |
| Sample Status |             | ABNORMAL      | <br> |  |
|               |             |               |      |  |
| OIL CON       | DITION      |               |      |  |
| Visc @ 40°C   | cSt         | <b>165</b>    | <br> |  |
| VOLVO         | AIN A TION  |               |      |  |
| LUNIAN        | MINATION    |               |      |  |
| Water         | %           | NEG           | <br> |  |
| Silicon       | ppm         | <b>19</b>     | <br> |  |
| Sodium        | ppm         | <b>1</b>      | <br> |  |
| Potassium     | ppm         | ■0            | <br> |  |
| VOLVO         |             |               |      |  |
| WEAR N        | METALS      |               |      |  |
| Iron          | ppm         | <b>△</b> 598  | <br> |  |
| Copper        | ppm         | <b>1</b>      | <br> |  |
| Lead          | ppm         | ■0            | <br> |  |
| Tin           | ppm         | <b>■&lt;1</b> | <br> |  |
| Aluminum      | ppm         | <b>2</b>      | <br> |  |
| Chromium      | ppm         | <b>■</b> 9    | <br> |  |
| Molybdenum    | ppm         | <b></b>       | <br> |  |
| Nickel        | ppm         | <1            | <br> |  |
| Titanium      | ppm         | 0             | <br> |  |
| Silver        | ppm         | <1            | <br> |  |
| Manganese     | ppm         | <b>■</b> 7    | <br> |  |
| Vanadium      | ppm         | 0             | <br> |  |
| ADDITIV       | /ES         |               |      |  |
| Calcium       | ppm         | ■8            | <br> |  |
| Magnesium     | ppm         | <b>■</b> 0    | <br> |  |
| Zinc          | ppm         | ■48           | <br> |  |
| Phosphorus    | ppm         | ■230          | <br> |  |
| Barium        | ppm         | <b>5</b>      | <br> |  |
| Boron         | ppm         | <b>■</b> 4    | <br> |  |

## Diagnosis

The oil change at the time of sampling has been noted. No corrective action is recommended at this time. Resample at the next service interval to monitor. Gear wear is indicated. All other metal levels are typical for a new component breaking in. There is no indication of any contamination in the oil. The condition of the oil is acceptable for the time in service.