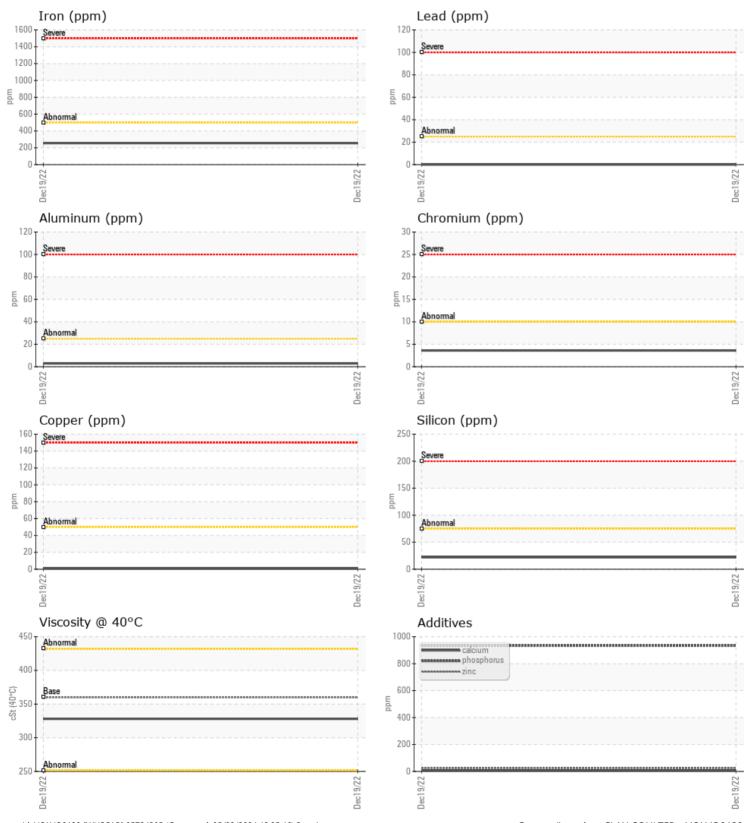

## **SAMPLE INFORMATION**

VOLVO

| Sample Number |         | VCP371080   |  |  |  |  |
|---------------|---------|-------------|--|--|--|--|
| Sample Date   |         | 19 Dec 2022 |  |  |  |  |
| Machine Hours |         | 3656        |  |  |  |  |
| Oil Hours     |         | 0           |  |  |  |  |
| Oil Changed   |         | Not Changd  |  |  |  |  |
| Sample Status |         | NORMAL      |  |  |  |  |
|               |         |             |  |  |  |  |
|               |         |             |  |  |  |  |
| Visc @ 40°C   | cSt     | 328         |  |  |  |  |
| VOLVO         |         |             |  |  |  |  |
| CONTAM        | INATION |             |  |  |  |  |
| Water         | %       | NEG         |  |  |  |  |
| Silicon       | ppm     | 22          |  |  |  |  |
| Sodium        | ppm     | ■ <1        |  |  |  |  |
| Potassium     | ppm     | 8           |  |  |  |  |
|               |         |             |  |  |  |  |
| WEAR M        | ETALS   |             |  |  |  |  |
| Iron          | ppm     | 255         |  |  |  |  |
| Copper        | ppm     |             |  |  |  |  |
| Lead          | ppm     | 0           |  |  |  |  |
| Tin           | ppm     | 0           |  |  |  |  |
| Aluminum      | ppm     | 3           |  |  |  |  |
| Chromium      | ppm     | <b>□</b> 4  |  |  |  |  |
| Molybdenum    | ppm     | ■ <1        |  |  |  |  |
| Nickel        | ppm     | <1          |  |  |  |  |
| Titanium      | ppm     | <1          |  |  |  |  |
| Silver        | ppm     | 0           |  |  |  |  |
| Manganese     | ppm     | <b>4</b>    |  |  |  |  |
| Vanadium      | ppm     | 0           |  |  |  |  |
|               |         |             |  |  |  |  |

## **CONSTRUCTION EQUIPMENT**

GRAPHS

VOLVO

Report Id: VOLVO0129 [WUSCAR] 05724385 (Generated: 05/22/2024 13:25:46) Rev: 1

Contact/Location: CLAY COULTER - VOLVO0129