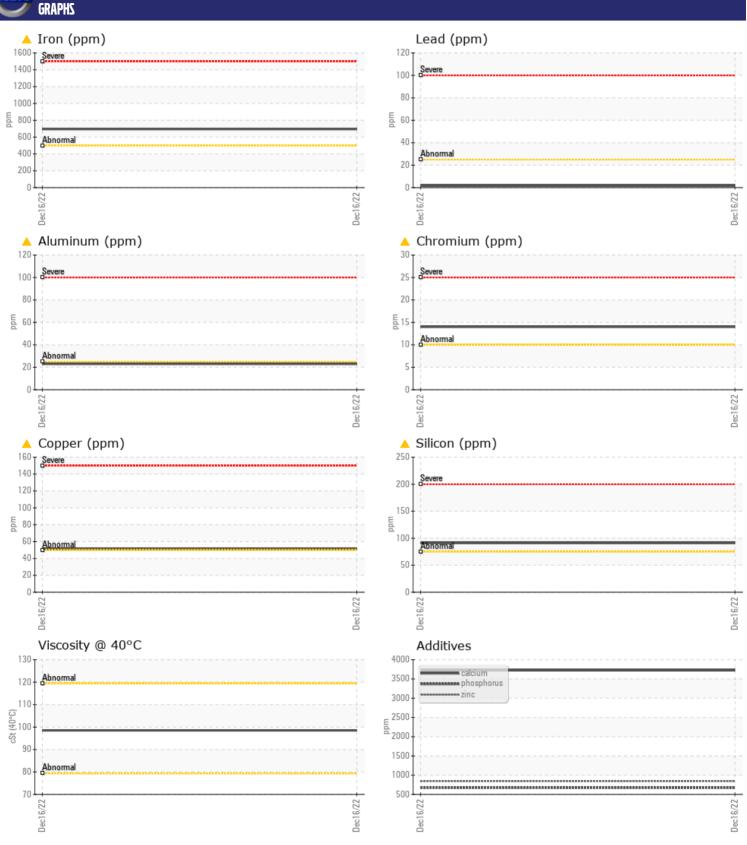

## CONSTRUCTION EQUIPMENT SESI KOMATSU 360 A3367 - REAR LEFT FINAL DRIVE

Sample No: VCP395683
Oil Type: NOT GIVEN

Job No: SESI

| SAMPLE        | INFORMATION |               |      |  |
|---------------|-------------|---------------|------|--|
| Sample Number | <u>.</u>    | VCP395683     | <br> |  |
| Sample Date   |             | 16 Dec 2022   | <br> |  |
| Machine Hours |             | 5677          | <br> |  |
| Oil Hours     |             | 0             | <br> |  |
| Oil Changed   |             | N/A           | <br> |  |
| Sample Status |             | ABNORMAL      | <br> |  |
|               |             |               |      |  |
| OIL CON       | NITION      |               |      |  |
| Visc @ 40°C   | cSt         | =00.F         | <br> |  |
| VISC @ 40°C   | CST         | <b>98.5</b>   | <br> |  |
| VOLVO         |             |               |      |  |
| CONTAN        | MINATION    |               |      |  |
| Silicon       | ppm         | <u></u> ▲ 91  | <br> |  |
| Sodium        | ppm         | <b>2</b>      | <br> |  |
| Potassium     | ppm         | <b>7</b>      | <br> |  |
|               | le le       |               |      |  |
| VOLVO         | AFT ALC     |               |      |  |
| WEAR N        | VE I ALS    |               | <br> |  |
| Iron          | ppm         | <b>△</b> 695  | <br> |  |
| Copper        | ppm         | <u></u> 51    | <br> |  |
| Lead          | ppm         | <b>2</b>      | <br> |  |
| Tin           | ppm         | <b>■&lt;1</b> | <br> |  |
| Aluminum      | ppm         | <u>^</u> 23   | <br> |  |
| Chromium      | ppm         | <u> </u>      | <br> |  |
| Molybdenum    | ppm         | 5             | <br> |  |
| Nickel        | ppm         | <b>1</b>      | <br> |  |
| Titanium      | ppm         | 3             | <br> |  |
| Silver        | ppm         | <1            | <br> |  |
| Manganese     | ppm         | 8             | <br> |  |
| Vanadium      | ppm         | <1            | <br> |  |
|               |             |               |      |  |
| ADDITIV       | /ES         |               |      |  |
| Calcium       | ppm         | 3724          | <br> |  |
| Magnesium     | ppm         | 16            | <br> |  |
| Zinc          | ppm         | 842           | <br> |  |
| Phosphorus    | ppm         | 673           | <br> |  |
| Barium        | ppm         | 53            | <br> |  |
| Boron         | ppm         | 11            | <br> |  |
|               | - 1-1-      |               |      |  |

## Diagnosis

We advise that you check all areas where dirt can enter the system. We recommend an early resample to monitor this condition. Gear wear is indicated. Moderate concentration of visible metal present. Elemental levels of silicon (Si) and aluminum (Al) indicate alumina-silicate (coarse dirt) ingress. The condition of the oil is acceptable for the time in service.