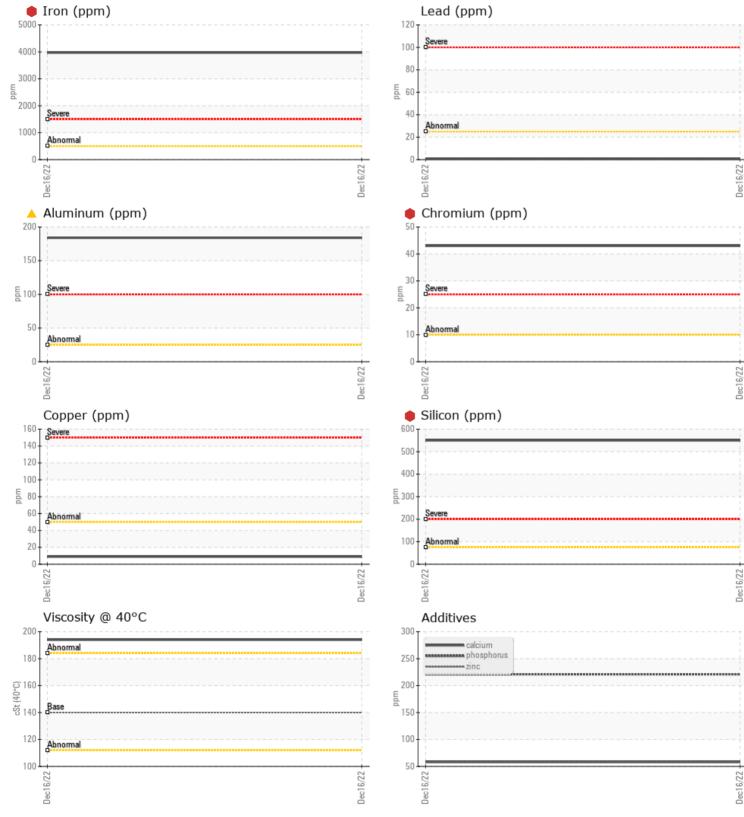

VOLVO

Manganese

ppm

| SAMPLE INFORMATION |        |             |  |  |  |  |  |
|--------------------|--------|-------------|--|--|--|--|--|
| Sample Number      | -      | VCP384033   |  |  |  |  |  |
| Sample Date        |        | 16 Dec 2022 |  |  |  |  |  |
| Machine Hours      |        | 0           |  |  |  |  |  |
| Oil Hours          |        | 0           |  |  |  |  |  |
| Oil Changed        |        | N/A         |  |  |  |  |  |
| Sample Status      |        | SEVERE      |  |  |  |  |  |
|                    |        |             |  |  |  |  |  |
| OIL CONDITION      |        |             |  |  |  |  |  |
| Visc @ 40°C        | cSt    | <b>194</b>  |  |  |  |  |  |
| VOLVO              |        |             |  |  |  |  |  |
| CONTAMI            | NATION |             |  |  |  |  |  |
| Silicon            | ppm    | • 550       |  |  |  |  |  |
| Sodium             | ppm    | 20          |  |  |  |  |  |
| Potassium          | ppm    | 27          |  |  |  |  |  |
| VOLVO              |        |             |  |  |  |  |  |
| WEAR METALS        |        |             |  |  |  |  |  |
| Iron               | ppm    | 93971       |  |  |  |  |  |
| Copper             | ppm    | 9           |  |  |  |  |  |
| Lead               | ppm    | ■ <1        |  |  |  |  |  |
| Tin                | ppm    | <b>■</b> <1 |  |  |  |  |  |
| Aluminum           | ppm    | <u> </u>    |  |  |  |  |  |
| Chromium           | ppm    | <b>4</b> 3  |  |  |  |  |  |
| Molybdenum         | ppm    | ■4          |  |  |  |  |  |
| Nickel             | ppm    | <u> </u>    |  |  |  |  |  |
| Titanium           | ppm    | 8           |  |  |  |  |  |
| Silver             | ppm    | 0           |  |  |  |  |  |

Vanadium ppm <1 **ADDITIVES** Calcium 58 ppm Magnesium 20 ppm 58 Zinc ppm Phosphorus 221 ppm Barium 0 ppm Boron ppm 2

367 - ASCENDUM MACHINERY INC - BUFORD

3779 RYDER BLVD
BUFORD, GA
US 30519
Contact: Dana Vaccaro dana.vaccaro@ascendummachinery.com
T: (678)318-9500
F: (678)318-9534

## Diagnosis

We advise that you check all areas where dirt can enter the system. We recommend that you drain the oil from the component if this has not already been done. We advise that you inspect for the source(s) of wear. We recommend an early resample to monitor this condition.Gear wear is indicated. Elemental levels of silicon (Si) and aluminum (Al) indicate alumina-silicate (coarse dirt) ingress. The oil is no longer serviceable due to the presence of contaminants.