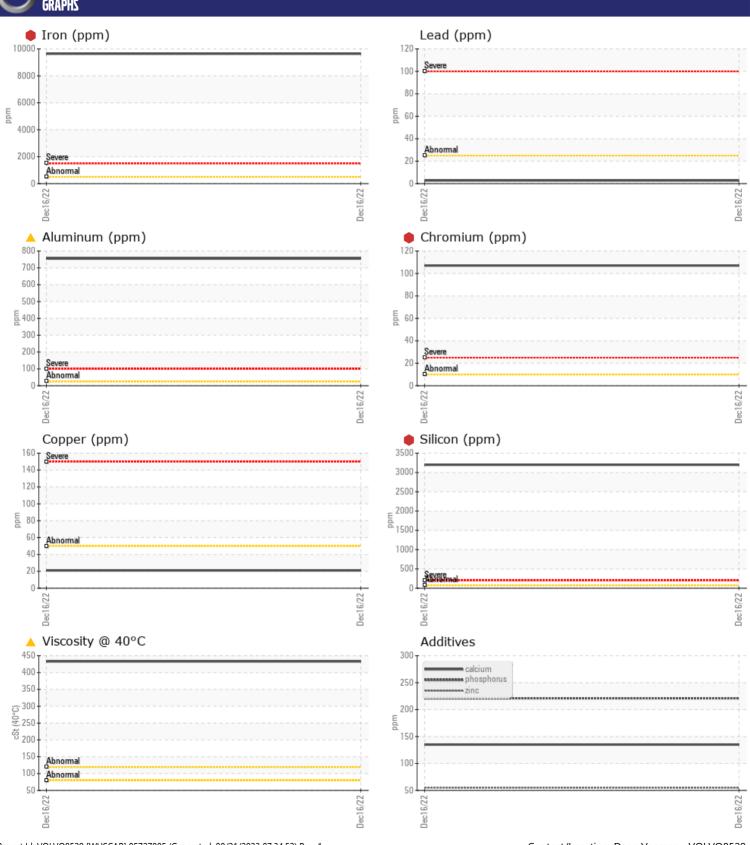

## **CONSTRUCTION EQUIPMENT**

TAKEUCHI TL 10 201002971 - REAR RIGHT FINAL DRIVE

Sample No: VCP388449
Oil Type: NOT GIVEN

Job No: SESI

| VOLVO         |               |              |      |   |
|---------------|---------------|--------------|------|---|
| SAMPLI        | E INFORMATION | V            |      |   |
| Sample Number | -             | VCP388449    | <br> |   |
| Sample Date   |               | 16 Dec 2022  | <br> |   |
| Machine Hours |               | 2940         | <br> |   |
| Oil Hours     |               | 0            | <br> |   |
| Oil Changed   |               | N/A          | <br> |   |
| Sample Status |               | SEVERE       | <br> |   |
|               |               |              |      |   |
| OIL CON       | IDITION       |              |      |   |
| Visc @ 40°C   | cSt           | <b>▲</b> 433 | <br> |   |
|               | COC           | 55           |      |   |
| VOLVO         |               |              |      |   |
| CONTAI        | MINATION      |              |      |   |
| Silicon       | ppm           | <b>3198</b>  | <br> |   |
| Sodium        | ppm           | <b>111</b>   | <br> |   |
| Potassium     | ppm           | <b>155</b>   | <br> |   |
|               |               |              |      |   |
| WEAR          | AFTAL C       |              |      |   |
| _             |               |              |      | - |
| Iron          | ppm           | 9640         | <br> |   |
| Copper        | ppm           | <b>21</b>    | <br> |   |
| Lead          | ppm           | ■3           | <br> |   |
| Tin           | ppm           | 2            | <br> |   |
| Aluminum      | ppm           | A 755        | <br> |   |
| Chromium      | ppm           | <b>107</b>   | <br> |   |
| Molybdenum    | ppm           | 11           | <br> |   |
| Nickel        | ppm           | 30           | <br> |   |
| Titanium      | ppm           | <u></u> 30   | <br> |   |
| Silver        | ppm           | 0            | <br> |   |
| Manganese     | ppm           | 81           | <br> |   |
| Vanadium      | ppm           | 2            | <br> |   |
| VOLVO         |               |              | <br> |   |
| ADDITIV       | VES           |              |      |   |
| Calcium       | ppm           | 135          | <br> |   |
| Magnesium     | ppm           | 71           | <br> |   |
| Zinc          | ppm           | 55           | <br> |   |
| Phosphorus    | ppm           | 221          | <br> |   |
| Barium        | ppm           | 0            | <br> |   |
| Boron         | ppm           | 5            | <br> |   |
|               |               |              |      |   |

## Diagnosis

We advise that you check all areas where dirt can enter the system. We recommend that you drain the oil from the component if this has not already been done. We advise that you inspect for the source(s) of wear. We recommend an early resample to monitor this condition. Gear wear is indicated. Elemental levels of silicon (Si) and aluminum (Al) indicate alumina-silicate (coarse dirt) ingress. The oil is no longer serviceable due to the presence of contaminants.