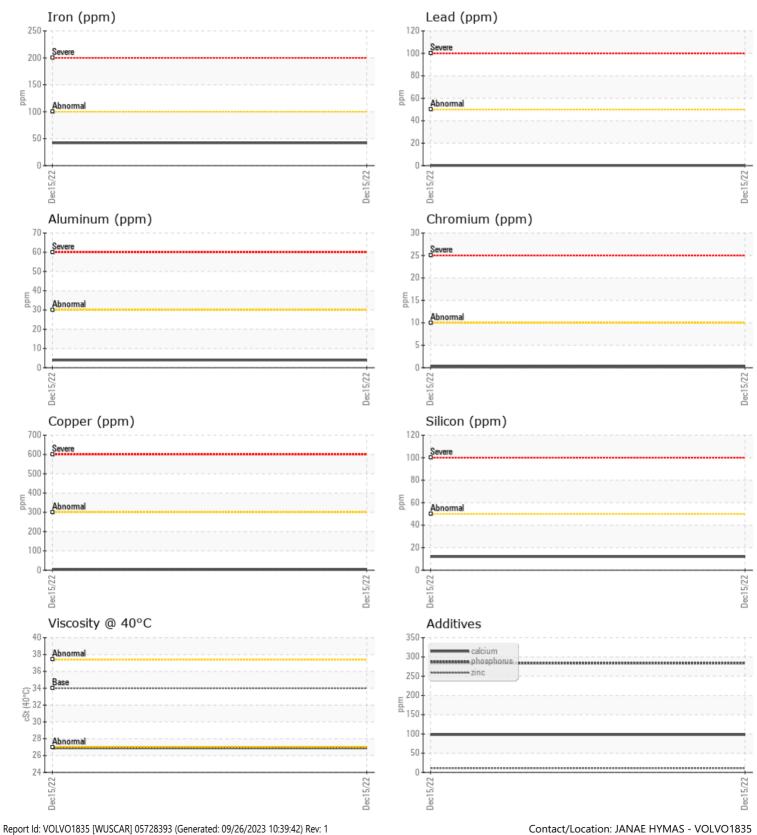

CONSTRUCTION EQUIPMENT

Sample No:VCP382608Oil Type:MOBIL ATFJob No:CEDAR RIDGE DAIRY

VOLVO

|               | INFORMATION |             |   |          |
|---------------|-------------|-------------|---|----------|
| Sample Number |             | VCP382608   |   | <br>     |
| Sample Date   |             | 15 Dec 2022 |   | <br>     |
| Machine Hours |             | 4576        |   | <br>     |
| Oil Hours     |             | 0           |   | <br>     |
| Oil Changed   |             | N/A         |   | <br>     |
| Sample Status |             | NORMAL      |   | <br>     |
|               |             | NORIVIAL    |   | <br>     |
| VOLVO         |             |             |   |          |
| V OIL CON     | DITION      |             |   |          |
| Visc @ 40°C   | cSt         | 26.9        |   | <br>     |
|               |             |             |   |          |
| VOLVO         |             |             |   |          |
|               | INATION     |             |   |          |
| Silicon       | ppm         | <b>12</b>   |   | <br>     |
| Sodium        | ppm         | <b>4</b>    |   | <br>     |
| Potassium     | ppm         | 0           |   | <br>     |
|               |             |             |   |          |
| WEAR M        | IFTAI S     |             |   |          |
|               |             | - 42        | - | <u>-</u> |
| Iron          | ppm         | ■42         |   | <br>     |
| Copper        | ppm         | ■4          |   | <br>     |
| Lead          | ppm         | 0           |   | <br>     |
| Tin           | ppm         | 0           |   | <br>     |
| Aluminum      | ppm         | ■4          |   | <br>     |
| Chromium      | ppm         |             |   | <br>     |
| Molybdenum    | ppm         | □<1         |   | <br>     |
| Nickel        | ppm         | <b></b> <1  |   | <br>     |
| Titanium      | ppm         | 0           |   | <br>     |
| Silver        | ppm         | 0           |   | <br>     |
| Manganese     | ppm         | 6           |   | <br>     |
| Vanadium      | ppm         | 0           |   | <br>     |
| VOLVO         |             |             |   | <br>     |
| ADDITIV       | ES          |             |   |          |
| Calcium       | ppm         | 98          |   | <br>     |
| Magnesium     | ppm         | <b>4</b>    |   | <br>     |
| Zinc          |             | 11          |   | <br>     |
| Phosphorus    | ppm         | 284         |   | <br>     |
| Barium        | ppm         | 0           |   | <br>     |
| Boron         | ppm         | 87          |   | <br>     |
| BOIOII        | ppm         | 01          |   | <br>     |

## Diagnosis

Resample at the next service interval to monitor.All component wear rates are normal. There is no indication of any contamination in the fluid. The condition of the fluid is acceptable for the time in service.

## **CONSTRUCTION EQUIPMENT**

GRAPHS

VOLVO