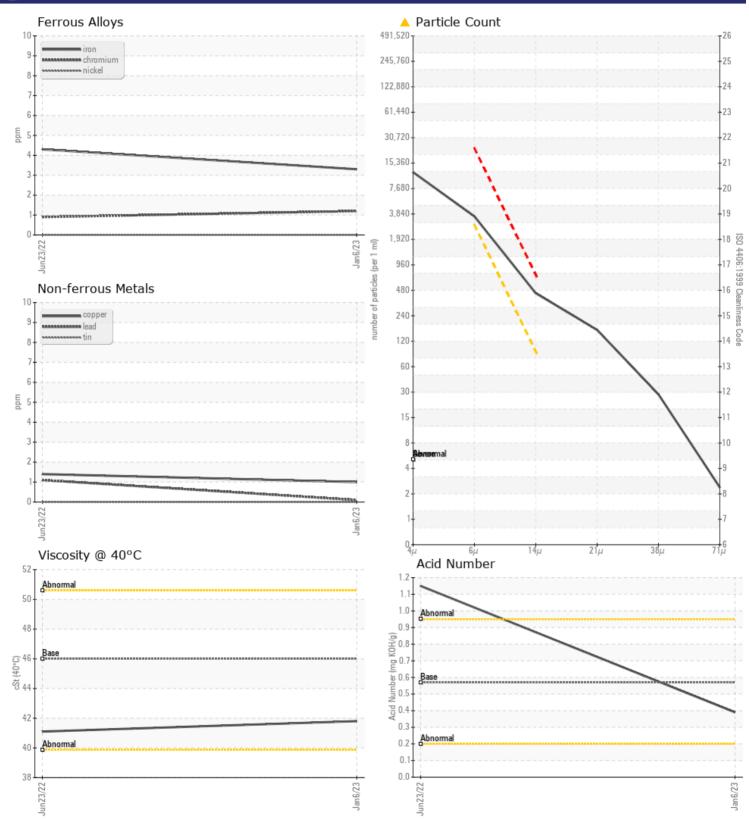

|                 | MINATION |              |          |      |
|-----------------|----------|--------------|----------|------|
| Particles >4µm  | -        | 10421        | 7240     | <br> |
| Particles >6µm  |          | <u> </u>     | 451      | <br> |
| Particles >14µm | ı        | <b>A</b> 390 | 27       | <br> |
| ISO 4406:1999 ( | (c)      | 21/19/16     | 20/16/12 | <br> |
| Silicon         | ppm      | <b>1</b>     | 3        | <br> |
| Sodium          | ppm      | ■ <1         | 0        | <br> |
| Potassium       | ppm      | 0            | 1        | <br> |

| Potassium   | ppm | 0          | 1  |  |  |  |  |  |
|-------------|-----|------------|----|--|--|--|--|--|
| WEAR METALS |     |            |    |  |  |  |  |  |
| Iron        | ppm | 3          | 4  |  |  |  |  |  |
| Copper      | ppm | <b>1</b>   | 1  |  |  |  |  |  |
| Lead        | ppm | <b></b> <1 | 1  |  |  |  |  |  |
| Tin         | ppm | 0          | 0  |  |  |  |  |  |
| Aluminum    | ppm | 0          | <1 |  |  |  |  |  |
| Chromium    | ppm | <b>1</b>   | <1 |  |  |  |  |  |
| Molybdenum  | ppm | □ <1       | <1 |  |  |  |  |  |
| Nickel      | ppm | 0          | 0  |  |  |  |  |  |
| Titanium    | ppm | 0          | 0  |  |  |  |  |  |
| Silver      | ppm | 0          | 0  |  |  |  |  |  |
| Manganese   | ppm | 0          | 0  |  |  |  |  |  |
| Vanadium    | ppm | 0          | 0  |  |  |  |  |  |

#### **ADDITIVES** Calcium ppm 61 57 Magnesium **||** <1 4 ppm Zinc ppm 454 421 352 315 Phosphorus ppm 0 Barium 0 🔲 ppm Boron ppm 0 3

### Diagnosis

We recommend you service the filters on this component. Resample at the next service interval to monitor.All component wear rates are normal. There is a high amount of particulates present in the oil. The AN level is acceptable for this fluid. The condition of the oil is suitable for further service.