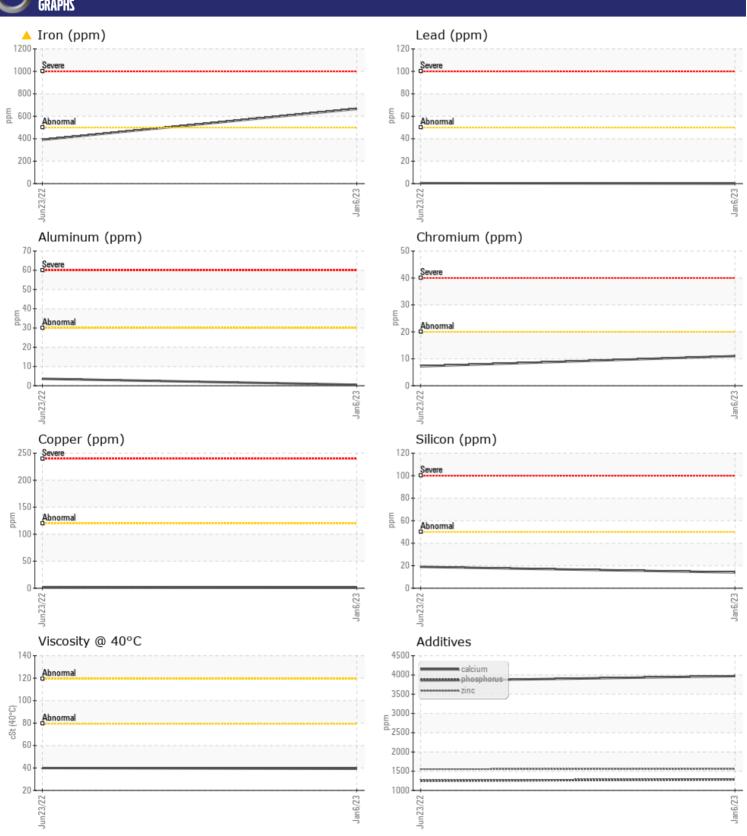

# CONSTRUCTION EQUIPMENT SWA143338 VOLVO L110H 632075 - REAR AXLE

Sample No: VCP370091
Oil Type: NOT GIVEN
Job No: SWA143338

| VOLVO         |              |               |             |      |
|---------------|--------------|---------------|-------------|------|
| SAMPLI        | E INFORMATIO | N             |             |      |
| Sample Number |              | VCP370091     | VCP354242   | <br> |
| Sample Date   |              | 06 Jan 2023   | 23 Jun 2022 | <br> |
| Machine Hours |              | 2988          | 1626        | <br> |
| Oil Hours     |              | 0             | 0           | <br> |
| Oil Changed   |              | Not Changd    | N/A         | <br> |
| Sample Status |              | ABNORMAL      | NORMAL      | <br> |
|               |              |               |             |      |
| OIL CON       | IDITION      |               |             |      |
| Visc @ 40°C   | cSt          | ■39.3         | □39.9       | <br> |
|               |              |               |             |      |
| VOLVO         | MINATION     |               |             |      |
| _             | MINATION     |               |             |      |
| Silicon       | ppm          | <b>14</b>     | <b>1</b> 9  | <br> |
| Sodium        | ppm          | ■8            | <b>1</b> 1  | <br> |
| Potassium     | ppm          | <b>2</b>      | □0          | <br> |
|               |              |               |             |      |
| WEAR N        | METALS       |               |             |      |
| Iron          | ppm          | <b>^</b> 666  | ■391        | <br> |
| Copper        | ppm          | <b>1</b>      | <b>2</b>    | <br> |
| Lead          | ppm          | <b>0</b>      | < 1         | <br> |
| Tin           | ppm          | <b>■</b> 0    | <b>-</b> <1 | <br> |
| Aluminum      | ppm          | <b>■&lt;1</b> | <b>4</b>    | <br> |
| Chromium      | ppm          | <b>11</b>     | <b>7</b>    | <br> |
| Molybdenum    | ppm          | 13            | 12          | <br> |
| Nickel        | ppm          | <b>3</b>      | <b>3</b>    | <br> |
| Titanium      | ppm          | 0             | <1          | <br> |
| Silver        | ppm          | 0             | <1          | <br> |
| Manganese     | ppm          | 18            | 13          | <br> |
| Vanadium      | ppm          | 0             | 0           | <br> |
|               |              |               |             |      |
| ADDITI        | VES          |               |             |      |
| Calcium       | ppm          | 3970          | 3845        | <br> |
| Magnesium     | ppm          | 13            | 14          | <br> |
| Zinc          |              | 1556          | 1551        | <br> |
| Phosphorus    | ppm          | 1283          | 1250        | <br> |
| Barium        | ppm          | 1283          | 0           |      |
| Boron         | ppm          | 117           | 146         | <br> |
| DUIUII        | ppm          | 117           | 140         | <br> |

### Diagnosis

No corrective action is recommended at this time. Resample at the next service interval to monitor. Gear wear is indicated. There is no indication of any contamination in the oil. The condition of the oil is acceptable for the time in service.