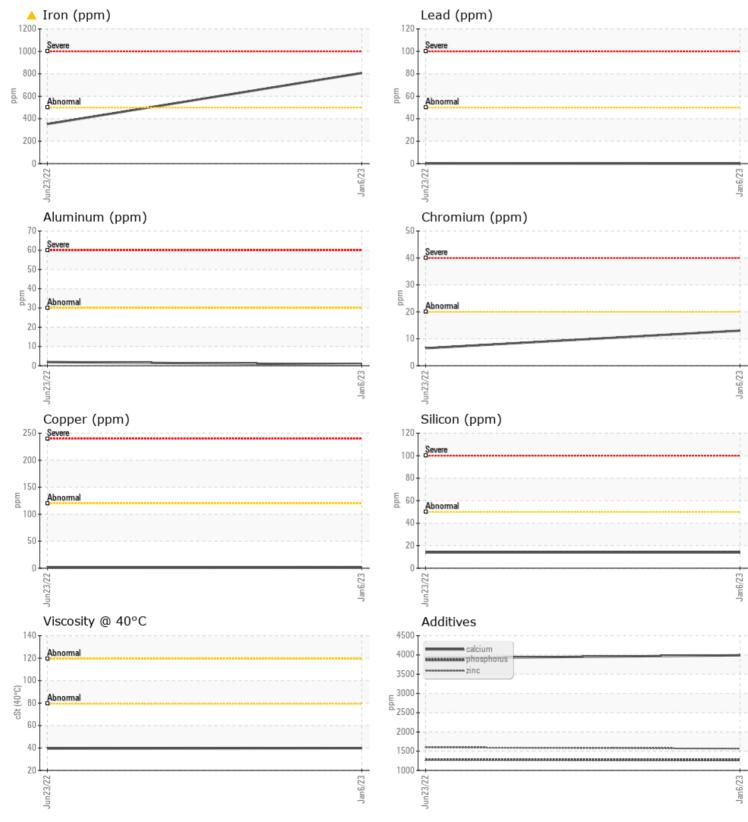

## SAMPLE INFORMATION VCP370089 Sample Number VCP354240 Sample Date 06 Jan 2023 23 Jun 2022 Machine Hours 2988 1626 Oil Hours 0 0 Oil Changed Not Changd N/A ABNORMAL NORMAL Sample Status **OIL CONDITION** Visc @ 40°C cSt 39.8 39.5 CONTAMINATION Silicon ppm 14 14 Sodium 9 11 ppm Potassium 2 0 ppm WEAR METALS

| Iron       | ppm | <u> </u>    | 353 | <br> |
|------------|-----|-------------|-----|------|
| Copper     | ppm | 2           | 1   | <br> |
| Lead       | ppm | 0           | <1  | <br> |
| Tin        | ppm | 0           | <1  | <br> |
| Aluminum   | ppm | <b>□</b> <1 | 2   | <br> |
| Chromium   | ppm | <b>1</b> 3  | 6   | <br> |
| Molybdenum | ppm | 16          | 13  | <br> |
| Nickel     | ppm | 3           | 2   | <br> |
| Titanium   | ppm | 0           | <1  | <br> |
| Silver     | ppm | 0           | <1  | <br> |
| Manganese  | ppm | 20          | 11  | <br> |
| Vanadium   | ppm | 0           | 0   | <br> |
|            |     |             |     |      |

## Diagnosis

No corrective action is recommended at this time. Resample at the next service interval to monitor.Gear wear is indicated. There is no indication of any contamination in the oil. The condition of the oil is acceptable for the time in service.