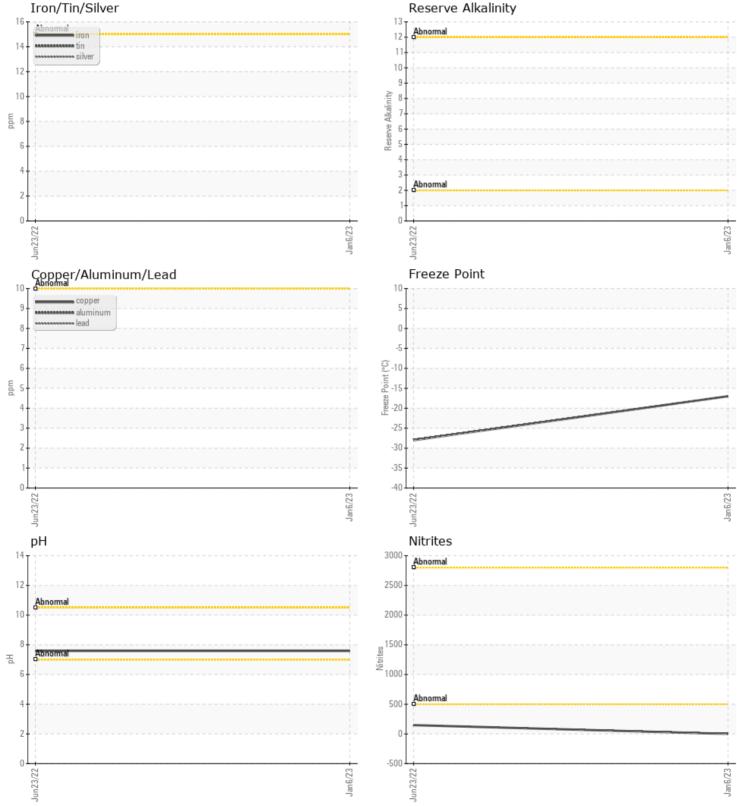

#### SAMPLE INFORMATION VCP370090 Sample Number VCP354157 Sample Date 06 Jan 2023 23 Jun 2022 Machine Hours 2988 1626 Sample Status NORMAL NORMAL **COOLANT CONDITION** Scale 0-14 pН 7.59 7.59 Reserve Alkalinity Scale 0-20 ---Nitrites 148 ppm 0 Percentage Glycol % 42.5 47.4 °C **-17** Freezing Point -28 CONTAMINATION

### Diagnosis

No corrective action is recommended at this time. The fluid is suitable for further service. There is no indication of any contamination in the coolant. Carboxylate test failed. The glycol level is acceptable. The pH level of this fluid is within the acceptable limits.

# GRAPHS

#### Iron/Tin/Silver

VOLVO