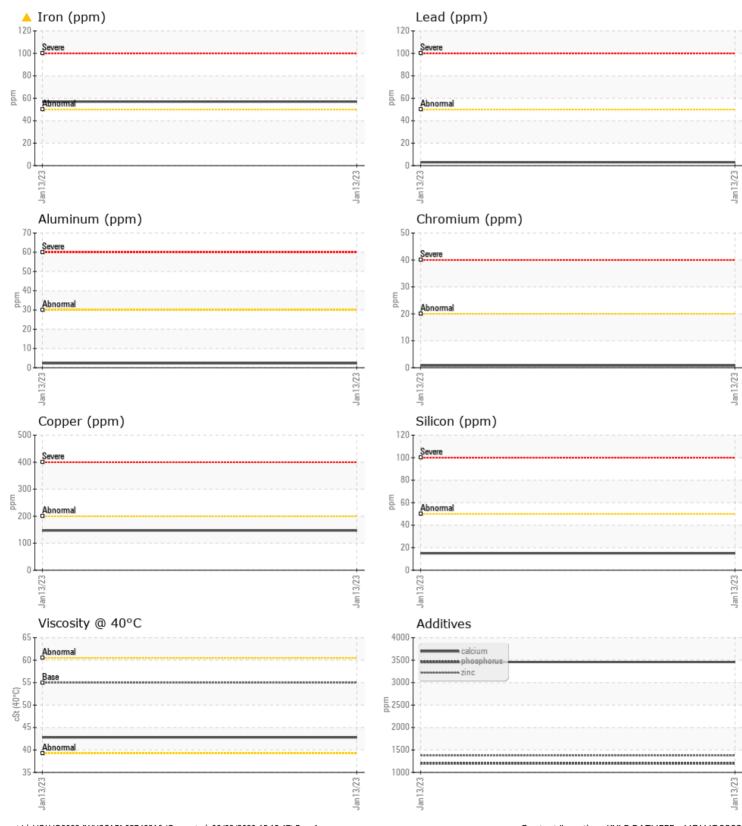

CONSTRUCTION EQUIPMENT W07011941-1 STANLEY VOLVO A45G 342393 - BRAKE COOLING

 Sample No:
 VCP401342

 Oil Type:
 VOLVO WB 102

 Job No:
 W07011941-1 STANLEY

VOLVO

|               | E INFORMATION |             |      |  |
|---------------|---------------|-------------|------|--|
| Sample Number |               | VCP401342   | <br> |  |
| Sample Date   |               | 13 Jan 2023 | <br> |  |
| Machine Hours |               | 6044        | <br> |  |
| Oil Hours     |               | 0           | <br> |  |
| Oil Changed   |               | Not Changd  | <br> |  |
| Sample Status |               | ABNORMAL    | <br> |  |
| Sumple Status |               | ADITORINAL  |      |  |
| VOLVO         |               |             |      |  |
| VIL CON       | DITION        |             |      |  |
| Visc @ 40°C   | cSt           | 42.8        | <br> |  |
|               |               |             |      |  |
| VOLVO         | MINATION      |             |      |  |
|               | -             |             |      |  |
| Silicon       | ppm           | <b>1</b> 5  | <br> |  |
| Sodium        | ppm           | <b>4</b>    | <br> |  |
| Potassium     | ppm           | <b>1</b>    | <br> |  |
|               |               |             |      |  |
| WEAR N        | METALS        |             |      |  |
|               | -             |             | <br> |  |
| Iron          | ppm           | <b>▲</b> 57 | <br> |  |
| Copper        | ppm           | 147         | <br> |  |
| Lead          | ppm           | 3           | <br> |  |
| Tin           | ppm           |             | <br> |  |
| Aluminum      | ppm           | 2           | <br> |  |
| Chromium      | ppm           |             | <br> |  |
| Molybdenum    | ppm           | <b>1</b>    | <br> |  |
| Nickel        | ppm           | <b>4</b>    | <br> |  |
| Titanium      | ppm           | <1          | <br> |  |
| Silver        | ppm           | 0           | <br> |  |
| Manganese     | ppm           | <b>1</b>    | <br> |  |
| Vanadium      | ppm           | <1          | <br> |  |
|               |               |             | <br> |  |
|               | VFS           |             |      |  |
|               |               | - 2450      |      |  |
| Calcium       | ppm           | 3459        | <br> |  |
| Magnesium     | ppm           | 37          | <br> |  |
| Zinc          | ppm           | 1378        | <br> |  |
| Phosphorus    | ppm           | 1201        | <br> |  |
| Barium        | ppm           | 0           | <br> |  |
| Boron         | ppm           | <b>101</b>  | <br> |  |