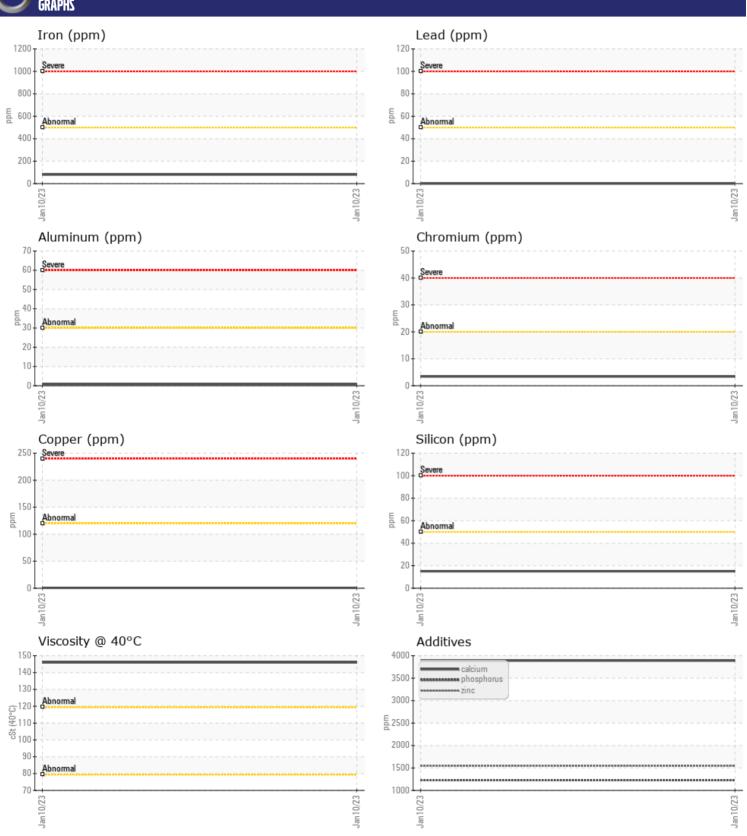

# CONSTRUCTION EQUIPMENT VOLVO L 150H 7014 - REAR AXLE

Sample No: VCP384479
Oil Type: NOT GIVEN

Job No:

| INFORMATION |                                                              |                                                        |                                                          |                                                     |
|-------------|--------------------------------------------------------------|--------------------------------------------------------|----------------------------------------------------------|-----------------------------------------------------|
| ·           | VCP384479                                                    |                                                        |                                                          |                                                     |
|             | 10 Jan 2023                                                  |                                                        |                                                          |                                                     |
|             | 0                                                            |                                                        |                                                          |                                                     |
|             | 0                                                            |                                                        |                                                          |                                                     |
|             | N/A                                                          |                                                        |                                                          |                                                     |
|             | NORMAL                                                       |                                                        |                                                          |                                                     |
|             |                                                              |                                                        |                                                          |                                                     |
| DITION      |                                                              |                                                        |                                                          |                                                     |
| cSt         | <b>146</b>                                                   |                                                        |                                                          |                                                     |
|             |                                                              |                                                        |                                                          |                                                     |
| IINATION    |                                                              |                                                        |                                                          |                                                     |
| IINATIUN    |                                                              |                                                        |                                                          |                                                     |
| ppm         |                                                              |                                                        |                                                          |                                                     |
| ppm         |                                                              |                                                        |                                                          |                                                     |
| ppm         | <b>■4</b>                                                    |                                                        |                                                          |                                                     |
|             |                                                              |                                                        |                                                          |                                                     |
| IETALS      | ļ                                                            |                                                        |                                                          |                                                     |
| ppm         | ■80                                                          |                                                        |                                                          |                                                     |
| ppm         |                                                              |                                                        |                                                          |                                                     |
| ppm         | _                                                            |                                                        |                                                          |                                                     |
| ppm         | <b>0</b>                                                     |                                                        |                                                          |                                                     |
| ppm         | <b>■</b> <1                                                  |                                                        |                                                          |                                                     |
| ppm         |                                                              |                                                        |                                                          |                                                     |
| ppm         |                                                              |                                                        |                                                          |                                                     |
| ppm         | _                                                            |                                                        |                                                          |                                                     |
| ppm         | · -                                                          |                                                        |                                                          |                                                     |
|             |                                                              |                                                        |                                                          |                                                     |
| ppm         |                                                              |                                                        |                                                          |                                                     |
| ppm         | 0                                                            |                                                        |                                                          |                                                     |
|             |                                                              |                                                        |                                                          |                                                     |
| ES          |                                                              |                                                        |                                                          |                                                     |
| ppm         | 3890                                                         |                                                        |                                                          |                                                     |
| ppm         | 12                                                           |                                                        |                                                          |                                                     |
| ppm         | 1547                                                         |                                                        |                                                          |                                                     |
| ppm         | 1228                                                         |                                                        |                                                          |                                                     |
| ppm         | 0                                                            |                                                        |                                                          |                                                     |
| I' I'       |                                                              |                                                        |                                                          |                                                     |
|             | DITION  cSt  IINATION  ppm ppm ppm ppm ppm ppm ppm ppm ppm p | VCP384479  10 Jan 2023  0  0  N/A  NORMAL  DITION  cSt | VCP384479  10 Jan 2023 0 N/A NORMAL  NORMAL  DITION  cSt | VCP384479  10 Jan 2023  0  N/A  NORMAL  DITION  CSt |

### Diagnosis

Resample at the next service interval to monitor. All component wear rates are normal. There is no indication of any contamination in the oil. The condition of the oil is acceptable for the time in service.