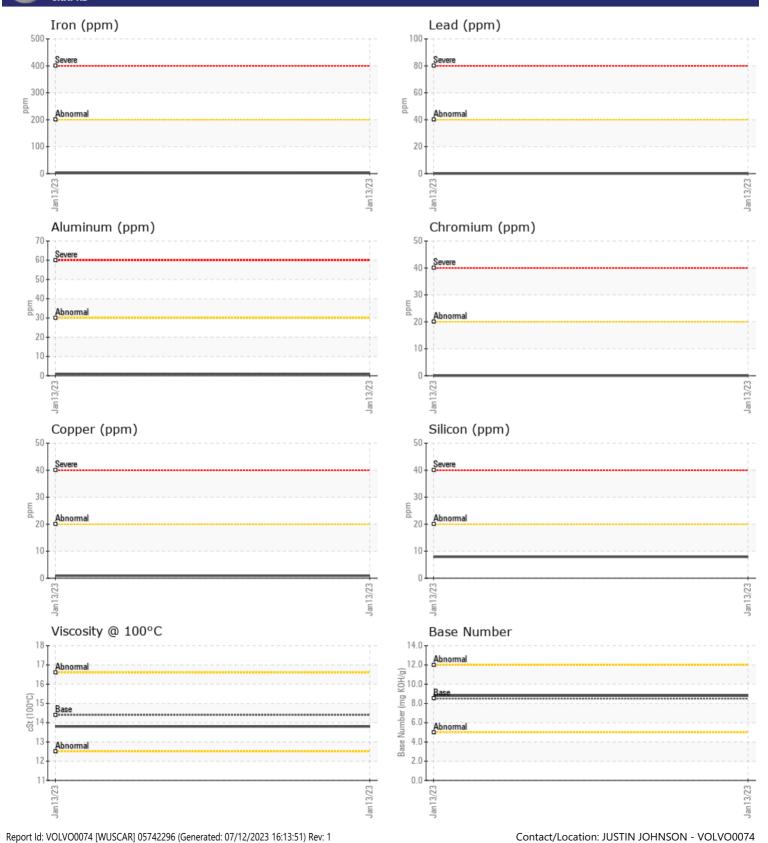

PO BOX 1846 CEDAR RAPIDS, IA US 52406 Contact: JUSTIN JOHNSON jjohnson@housby.com T: F: (319)365-2525

## Diagnosis

Resample at the next service interval to monitor. The fluid was not specified, however, a fluid match indicates that this fluid is (GENERIC) DIESEL ENGINE OIL SAE 40. Please confirm.

All component wear rates are normal. There is no indication of any contamination in the oil. The BN result indicates that there is suitable alkalinity remaining in the oil. The condition of the oil is suitable for further service.

 Depot:
 VOLV00074

 Unique No:
 10296895

 Signed:
 Wes Davis

 Report Date:
 20 Jan 2023

Report Id: VOLVO0074 [WUSCAR] 05742296 (Generated: 07/12/2023 16:13:48) Rev: 1

Contact/Location: JUSTIN JOHNSON - VOLVO0074

## **CONSTRUCTION EQUIPMENT**



GRAPHS

VOLVO