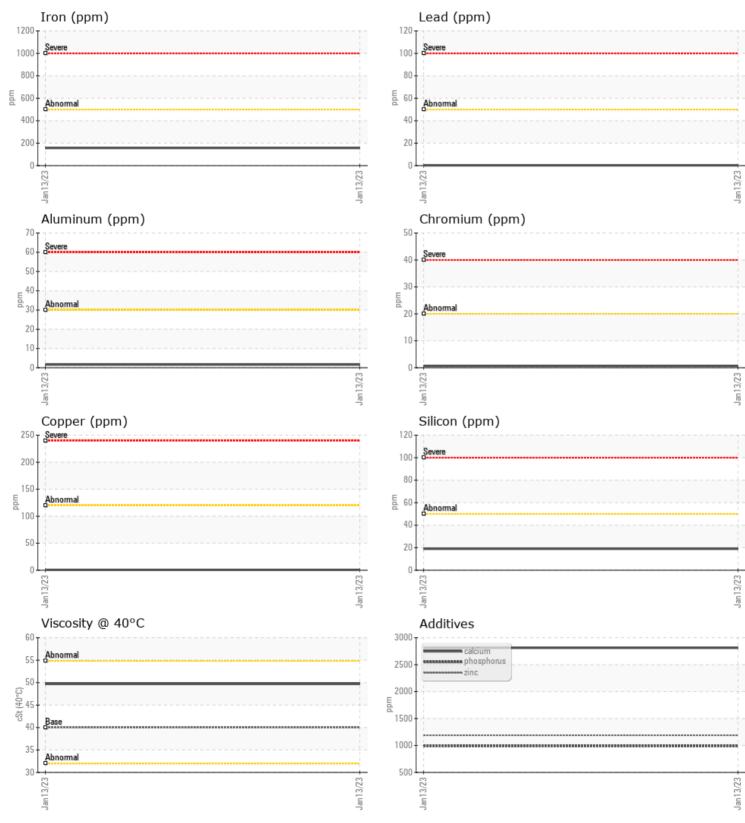

## **CONSTRUCTION EQUIPMENT**

GRAPHS

VOLVO

Report Id: VOLVO0074 [WUSCAR] 05742847 (Generated: 07/12/2023 16:18:57) Rev: 1

Contact/Location: JUSTIN JOHNSON - VOLVO0074