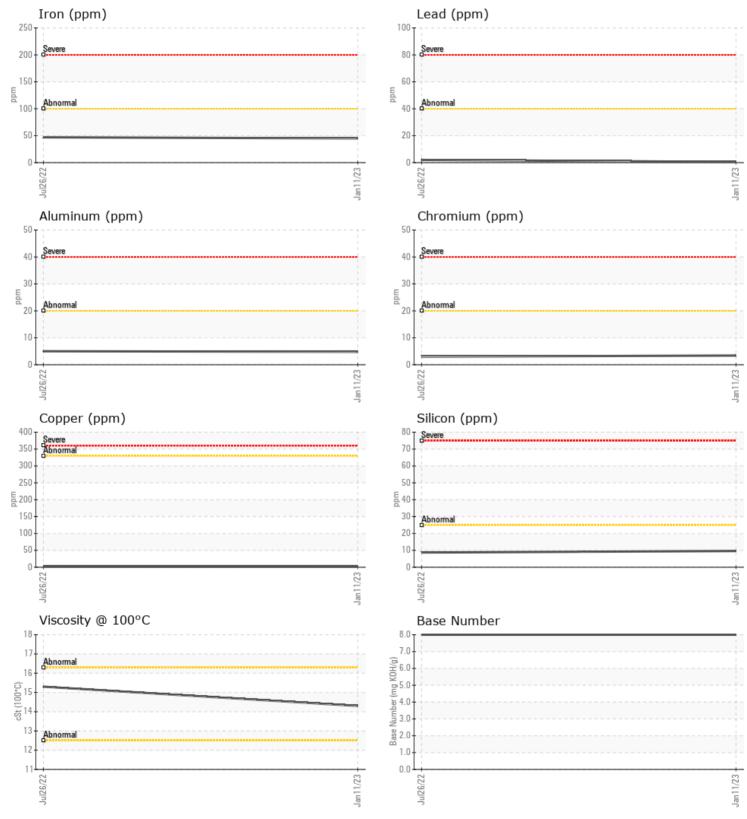

### Job No:

|                  | FORMATION |             |             |      |
|------------------|-----------|-------------|-------------|------|
| Sample Number    |           | VCP0007092  | VCP0002984  | <br> |
| Sample Date      |           | 11 Jan 2023 | 26 Jul 2022 | <br> |
| Machine Hours    |           | 12675       | 12056       | <br> |
| Oil Hours        |           | 619         | 12056       | <br> |
| Oil Changed      |           | Changed     | Changed     | <br> |
| Sample Status    |           | NORMAL      | NORMAL      | <br> |
| OIL CONDI        | -         |             | <u>.</u>    |      |
| Visc @ 100°C     | cSt       | <b>14.3</b> | 15.3        | <br> |
| Base Number (BN) | mg KOH/g  | 8.0         | 8.0         | <br> |
| Oxidation (PA)   | %         | 94          | 106         | <br> |
| CONTAMI          | -         |             |             | <br> |
| Soot %           | %         | <b>1.8</b>  | 2.3         | <br> |
| Nitration (PA)   | %         | 103         | 121         | <br> |
| Sulfation (PA)   | %         | 73          | 87          | <br> |
| Glycol           | %         | NEG         | NEG         | <br> |
| Fuel             | %         | <1.0        | < 1.0       | <br> |
|                  |           |             |             |      |

Potassium

ppm

ppm

**4** 

1

Sodium

| WEAR I     | METALS |            |      |      |
|------------|--------|------------|------|------|
| Iron       | ppm    | <b>4</b> 5 | 47   | <br> |
| Copper     | ppm    | 2          | 2    | <br> |
| Lead       | ppm    | □<1        | 2    | <br> |
| Tin        | ppm    |            | □ <1 | <br> |
| Aluminum   | ppm    | 5          | 5    | <br> |
| Chromium   | ppm    | 3          | 3    | <br> |
| Molybdenum | ppm    | 70         | 84   | <br> |
| Nickel     | ppm    |            | □ <1 | <br> |
| Titanium   | ppm    | <1         | 0    | <br> |
| Silver     | ppm    | □<1        | <1   | <br> |
| Manganese  | ppm    | □<1        | < 1  | <br> |
| Vanadium   | ppm    | <1         | 0    | <br> |

2

0

vanadi

| ADDITI     | VES |             |      |      |  |
|------------|-----|-------------|------|------|--|
| Calcium    | ppm | 1815        | 1500 | <br> |  |
| Magnesium  | ppm | 575         | 807  | <br> |  |
| Zinc       | ppm | <b>1252</b> | 1265 | <br> |  |
| Phosphorus | ppm | <b>1005</b> | 971  | <br> |  |
| Barium     | ppm | <b>1</b>    | 0    | <br> |  |
| Boron      | ppm | <b>76</b>   | 97   | <br> |  |