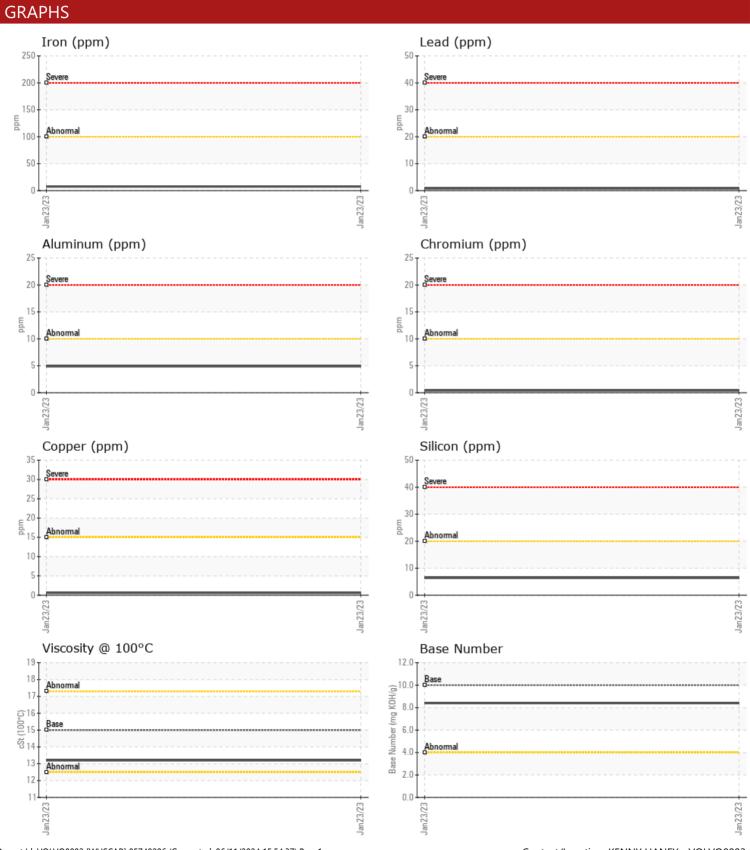

Oil Type: VOLVO ULTRA DIESEL ENGINE OIL 15W40 VDS-3

**1071** 

**446** 

| CANADIEIN        | IEODA 4 A TI | ON            |  |  |  |
|------------------|--------------|---------------|--|--|--|
| SAMPLE IN        | IFORMATI     | ON            |  |  |  |
| Sample Number    |              | VCP397490     |  |  |  |
| Sample Date      |              | 23 Jan 2023   |  |  |  |
| Machine Hours    |              | 1997          |  |  |  |
| Oil Hours        |              | 90            |  |  |  |
| Oil Changed      |              | Changed       |  |  |  |
| Sample Status    |              | NORMAL        |  |  |  |
| ·                |              |               |  |  |  |
| OIL CONDITION    |              |               |  |  |  |
| Visc @ 100°C     | cSt          | <b>13.2</b>   |  |  |  |
| Base Number (BN) | mg KOH/g     | ■8.4          |  |  |  |
| Oxidation (PA)   | %            | 54            |  |  |  |
| CONITANAIN       | LATION       |               |  |  |  |
| CONTAMINATION    |              |               |  |  |  |
| Water            | %            | NEG           |  |  |  |
| Soot %           | %            | ■ 0.1         |  |  |  |
| Nitration (PA)   | %            | 43            |  |  |  |
| Sulfation (PA)   | %            | 54            |  |  |  |
| Glycol           | %            | NEG           |  |  |  |
| Fuel             | %            | <1.0          |  |  |  |
| Silicon          | ppm          | <b>■</b> 6    |  |  |  |
| Sodium           | ppm          | ■0            |  |  |  |
| Potassium        | ppm          | <b>1</b>      |  |  |  |
|                  |              |               |  |  |  |
| WEAR MET         | ALS          |               |  |  |  |
| Iron             | ppm          | <b>■8</b>     |  |  |  |
| Copper           | ppm          | <b>■&lt;1</b> |  |  |  |
| Lead             | ppm          | <b>■&lt;1</b> |  |  |  |
| Tin              | ppm          | <b>■&lt;1</b> |  |  |  |
| Aluminum         | ppm          | <b>5</b>      |  |  |  |
| Chromium         | ppm          | <b>■&lt;1</b> |  |  |  |
| Molybdenum       | ppm          | <b>■</b> 100  |  |  |  |
| Nickel           | ppm          | <u> </u>      |  |  |  |
| Titanium         | ppm          | <1            |  |  |  |
| Silver           | ppm          | ■0            |  |  |  |
| Manganese        | ppm          | <b>■</b> <1   |  |  |  |
| Vanadium         | ppm          | <1            |  |  |  |
|                  |              |               |  |  |  |
| ADDITIVES        |              |               |  |  |  |
| Calcium          | ppm          | <b>1545</b>   |  |  |  |
| Magnesium        | ppm          | <b>420</b>    |  |  |  |
| Zinc             | ppm          | <b>1361</b>   |  |  |  |
|                  |              |               |  |  |  |

## Diagnosis

Resample at the next service interval to monitor. All component wear rates are normal. There is no indication of any contamination in the oil. The BN result indicates that there is suitable alkalinity remaining in the oil. The condition of the oil is suitable for further service.