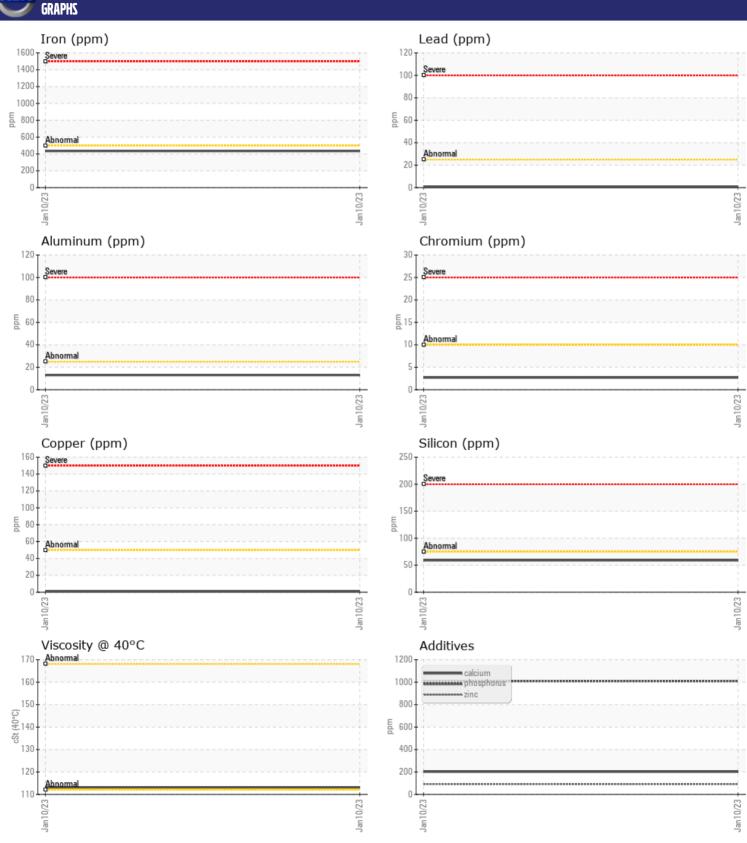

CONSTRUCTION EQUIPMENT
SWA150342-10 TILCON VOLVO EC750E 310191 - REAR RIGHT FIL

Sample No: VCP387309

Oil Type: SUNOCO 80W90

Job No: SWA150342-10 TILCON

| SAMPLE        | E INFORMATION |             |      |          |
|---------------|---------------|-------------|------|----------|
| Sample Number | -             | VCP387309   | <br> |          |
| Sample Date   |               | 10 Jan 2023 | <br> |          |
| Machine Hours |               | 7457        | <br> |          |
| Oil Hours     |               | 0           | <br> |          |
| Oil Changed   |               | Not Changd  | <br> |          |
| Sample Status |               | ABNORMAL    | <br> |          |
|               |               |             |      |          |
| VOLVO         | DITION        |             |      |          |
| OIL CON       | אטווע         |             |      |          |
| Visc @ 40°C   | cSt           | <b>113</b>  | <br> |          |
|               |               |             |      |          |
| CONTAN        | MINATION      |             |      |          |
| _             |               | NEC         |      | <u> </u> |
| Water         | %             | NEG         | <br> |          |
| Silicon       | ppm           | <b>59</b>   | <br> |          |
| Sodium        | ppm           | <b>1</b>    | <br> |          |
| Potassium     | ppm           | <b>□</b> 7  | <br> |          |
| VOLVO         |               |             |      |          |
| WEAR N        | METALS        |             |      |          |
| Iron          | ppm           | <b>434</b>  | <br> |          |
| Copper        | ppm           | 1           | <br> |          |
| Lead          | ppm           | <u> </u>    | <br> |          |
| Tin           | ppm           | <u></u> <1  | <br> |          |
| Aluminum      | ppm           | <b>13</b>   | <br> |          |
| Chromium      | ppm           | <b>■</b> 3  | <br> |          |
| Molybdenum    | ppm           | <b>7</b>    | <br> |          |
| Nickel        | ppm           | <b>1</b>    | <br> |          |
| Titanium      | ppm           | <1          | <br> |          |
| Silver        | ppm           | <1          | <br> |          |
| Manganese     | ppm           | 3           | <br> |          |
| Vanadium      | ppm           | <1          | <br> |          |
|               | • •           |             |      |          |
| ADDITIV       | /FC           |             |      |          |
| _             | -             | = 202       |      |          |
| Calcium       | ppm           | <b>202</b>  | <br> |          |
| Magnesium     | ppm           | <b>1</b> 74 | <br> |          |
| Zinc          | ppm           | <b>9</b> 1  | <br> |          |
| Phosphorus    | ppm           | <b>1010</b> | <br> |          |
| Barium        | ppm           | <b>0</b>    | <br> |          |
| Boron         | ppm           | <b>201</b>  | <br> |          |

## Diagnosis

No corrective action is recommended at this time. Resample at the next service interval to monitor. High concentration of visible metal present. All component wear rates are normal. There is no indication of any contamination in the oil. The condition of the oil is acceptable for the time in service.