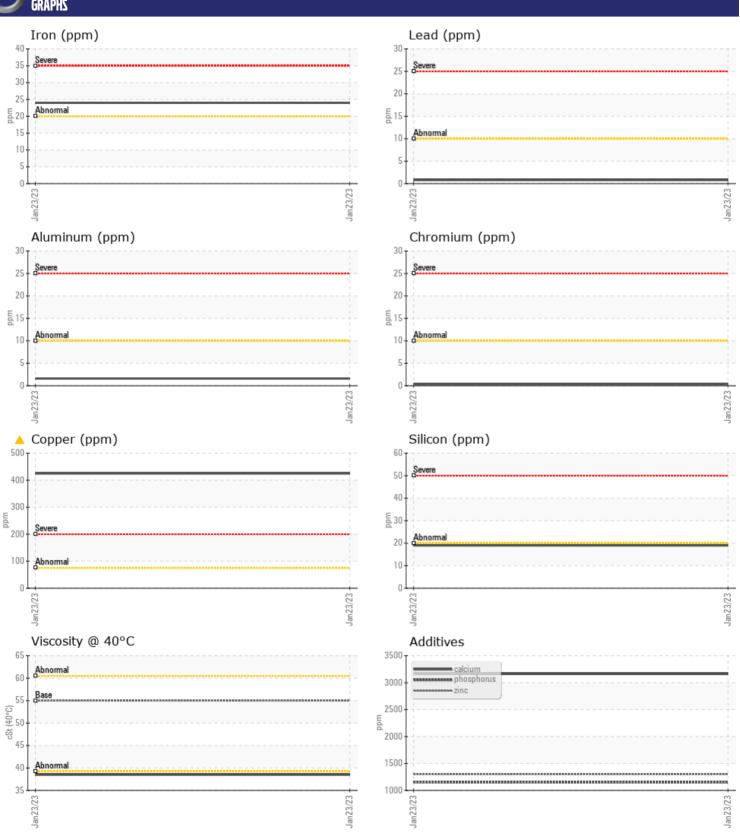

## CONSTRUCTION EQUIPMENT X42315 VOLVO A25G 742373 - WET DISC BRAKE

Sample No: VCP371093
Oil Type: VOLVO WB 102

**Job No:** X42315

| SAMPLE        | INFORMATION |               |      |  |
|---------------|-------------|---------------|------|--|
| Sample Number |             | VCP371093     | <br> |  |
| Sample Date   |             | 23 Jan 2023   | <br> |  |
| Machine Hours |             | 2932          | <br> |  |
| Oil Hours     |             | 2932          | <br> |  |
| Oil Changed   |             | Not Changd    | <br> |  |
| Sample Status |             | ABNORMAL      | <br> |  |
| Sample Status |             | ADITORIVIAL   |      |  |
| VOLVO         |             |               |      |  |
| OIL CON       | DITION      |               |      |  |
| Visc @ 40°C   | cSt         | ■38.5         | <br> |  |
|               |             | _             |      |  |
| VOLVO         | AIN A TION  |               |      |  |
| LUNIAN        | MINATION    |               |      |  |
| Water         | %           | NEG           | <br> |  |
| Silicon       | ppm         | <b>19</b>     | <br> |  |
| Sodium        | ppm         | <b>7</b>      | <br> |  |
| Potassium     | ppm         | <b>2</b>      | <br> |  |
|               |             |               |      |  |
| WEAR N        | AETAL C     |               |      |  |
|               | JE I ML7    |               |      |  |
| Iron          | ppm         | ■24           | <br> |  |
| Copper        | ppm         | <u></u> 425   | <br> |  |
| Lead          | ppm         | <b></b>       | <br> |  |
| Tin           | ppm         | <b>■&lt;1</b> | <br> |  |
| Aluminum      | ppm         | <b>■</b> 2    | <br> |  |
| Chromium      | ppm         | <b>■&lt;1</b> | <br> |  |
| Molybdenum    | ppm         | <b>■&lt;1</b> | <br> |  |
| Nickel        | ppm         | <b>■&lt;1</b> | <br> |  |
| Titanium      | ppm         | 0             | <br> |  |
| Silver        | ppm         | 0             | <br> |  |
| Manganese     | ppm         | <b>2</b>      | <br> |  |
| Vanadium      | ppm         | 0             | <br> |  |
|               |             |               |      |  |
| ADDITIV       | /ES         |               |      |  |
| Calcium       | ppm         | 3162          | <br> |  |
| Magnesium     | ppm         | ■ 7           | <br> |  |
| Zinc          | ppm         | 1298          | <br> |  |
| Phosphorus    |             | 1151          | <br> |  |
| Barium        | ppm         | <b>0</b>      | <br> |  |
|               | ppm         |               |      |  |
| Boron         | ppm         | <b>104</b>    | <br> |  |

## Diagnosis

No corrective action is recommended at this time. Resample at the next service interval to monitor. The copper level is abnormal. All other component wear rates are normal. There is no indication of any contamination in the oil. The condition of the oil is acceptable for the time in service.