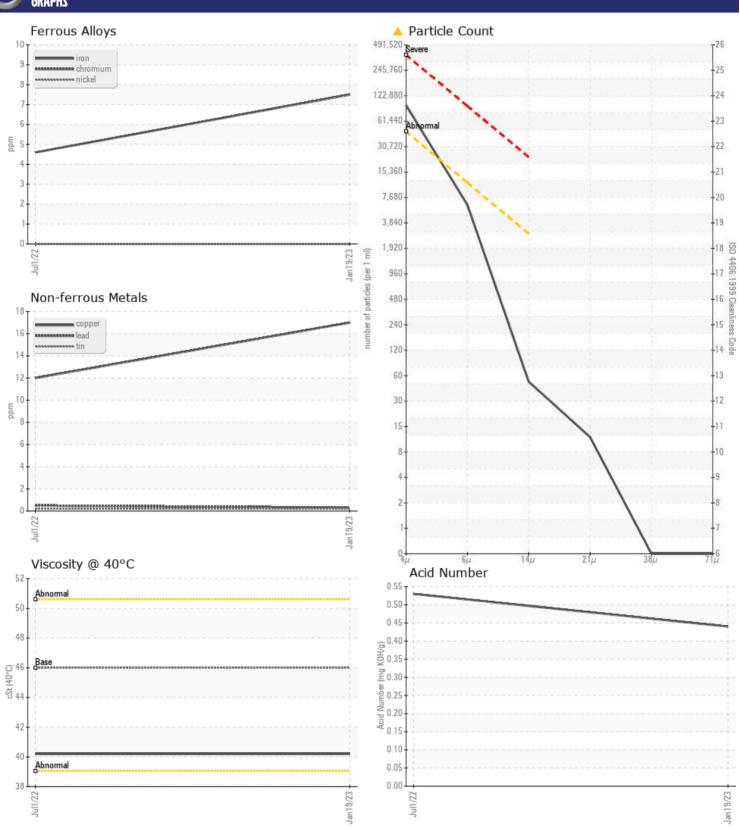

ppm

ppm

**3** 

**0** 

**1** 

| SAMPLE INFORMATI        | ON _                     |               |  |  |  |  |  |
|-------------------------|--------------------------|---------------|--|--|--|--|--|
| Sample Number           | VCP379450                | VCP283210     |  |  |  |  |  |
| Sample Date             | 19 Jan 2023              | 01 Jul 2022   |  |  |  |  |  |
| Machine Hours           | 2963                     | 1976          |  |  |  |  |  |
| Oil Hours               | 2000                     | 1976          |  |  |  |  |  |
| Oil Changed             | Changed                  | Not Changd    |  |  |  |  |  |
| Sample Status           | ABNORMAL                 | ATTENTION     |  |  |  |  |  |
|                         |                          |               |  |  |  |  |  |
| OIL CONDITION           |                          |               |  |  |  |  |  |
| Visc @ 40°C cSt         | <b>40.2</b>              | <b>40.2</b>   |  |  |  |  |  |
| Acid Number (AN) mg KOH | <b>I</b> /g <b>■0.44</b> | 0.53          |  |  |  |  |  |
| VOLVO                   |                          |               |  |  |  |  |  |
| CONTAMINATION           |                          |               |  |  |  |  |  |
| Water %                 | NEG                      | NEG           |  |  |  |  |  |
| Particles >4µm          | <b>A</b> 82067           | 51309         |  |  |  |  |  |
| Particles >6µm          | <b>5480</b>              | <b>■</b> 5130 |  |  |  |  |  |
| Particles >14µm         | <b>45</b>                | ■38           |  |  |  |  |  |
| ISO 4406:1999 (c)       | 24/20/13                 | 23/20/12      |  |  |  |  |  |

## Diagnosis

Oil and filter change at the time of sampling has been noted. No corrective action is recommended at this time. Resample at the next service interval to monitor.All component wear rates are normal. There is a high amount of silt (particulates < 14 microns in size) present in the oil. The AN level is acceptable for this fluid. The condition of the oil is suitable for further service.