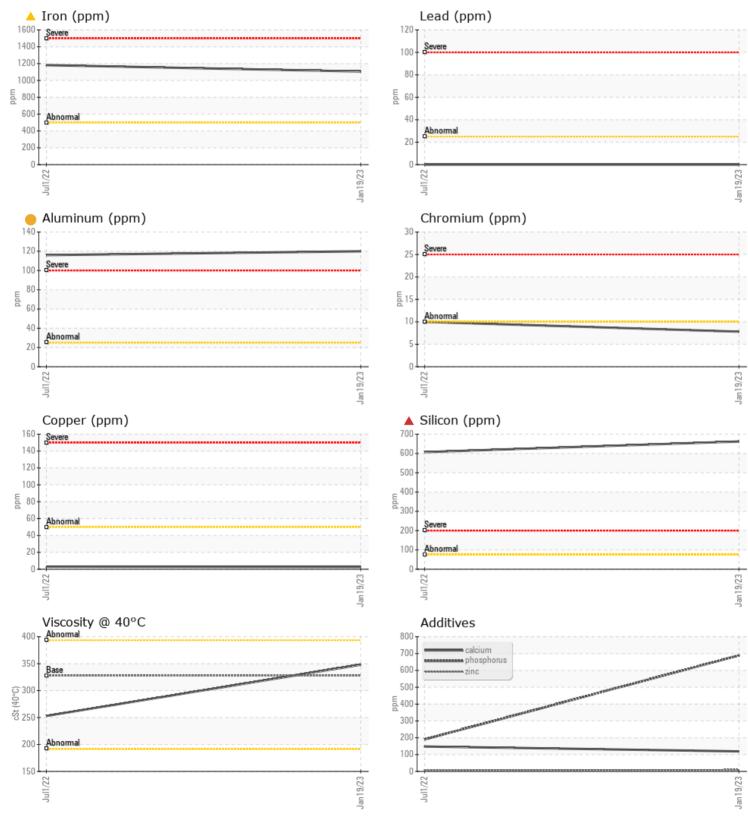

ppm

ppm

ppm

ppm

ppm

VOLVO

| Sample Number | -        | VCP360568     | VCP283251     | <br> |
|---------------|----------|---------------|---------------|------|
| Sample Date   |          | 19 Jan 2023   | 01 Jul 2022   | <br> |
| Machine Hours |          | 2963          | 1976          | <br> |
| Oil Hours     |          | 2963          | 500           | <br> |
| Oil Changed   |          | Changed       | Changed       | <br> |
| Sample Status |          | SEVERE        | SEVERE        | <br> |
|               |          |               |               |      |
| OIL CON       |          |               |               |      |
|               | -        |               |               | <br> |
| Visc @ 40°C   | cSt      | 348           | 253           | <br> |
| VOLVO         |          |               |               |      |
|               | AINATION |               |               |      |
| Water         | %        | NEG           | NEG           | <br> |
| Silicon       | ppm      | <b>662</b>    | ▲ 607         | <br> |
| Sodium        | ppm      | 13            | 14            | <br> |
| Potassium     | ppm      | <b>47</b>     | 31            | <br> |
|               |          |               |               |      |
| WEAR N        | AETAL S  |               |               |      |
|               |          |               |               |      |
| Iron          | ppm      | <b>A</b> 1106 | <b>▲</b> 1182 | <br> |
| Copper        | ppm      | 3             | 3             | <br> |
| Lead          | ppm      | 0             | 0             | <br> |
| Tin           | ppm      |               | 0             | <br> |
| Aluminum      | ppm      | <u> </u>      | 116           | <br> |
| Chromium      | ppm      | 8             | <u> </u>      | <br> |
| Molybdenum    | ppm      | <b>  </b> <1  | <1            | <br> |
| Nickel        | ppm      |               | 1             | <br> |
| Titanium      | ppm      | 6             | 8             | <br> |
| Silver        | ppm      | 0             | 0             | <br> |
| Manganese     | ppm      | <b>1</b> 6    | 13            | <br> |
| Vanadium      | ppm      | <1            | <1            | <br> |
| VOLVO         |          |               |               | <br> |
| ADDITI\       | /65      |               |               |      |

148

27

5

6

0

190

## Diagnosis

We advise that you check all areas where dirt can enter the system. The oil change at the time of sampling has been noted. We recommend an early resample to monitor this condition.Gear wear is indicated. Elemental levels of silicon (Si) and aluminum (Al) indicate aluminasilicate (coarse dirt) ingress. The oil is no longer serviceable due to the presence of contaminants.

119

32

9

**4** 

689

101