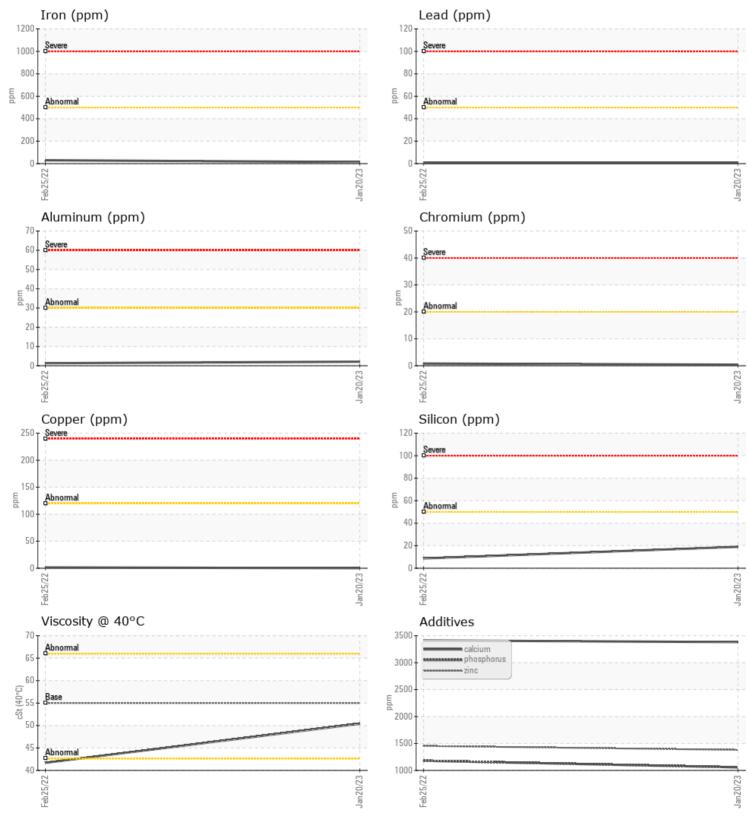

## Diagnosis

Resample at the next service interval to monitor.All component wear rates are normal. There is no indication of any contamination in the oil. The condition of the oil is acceptable for the time in service.