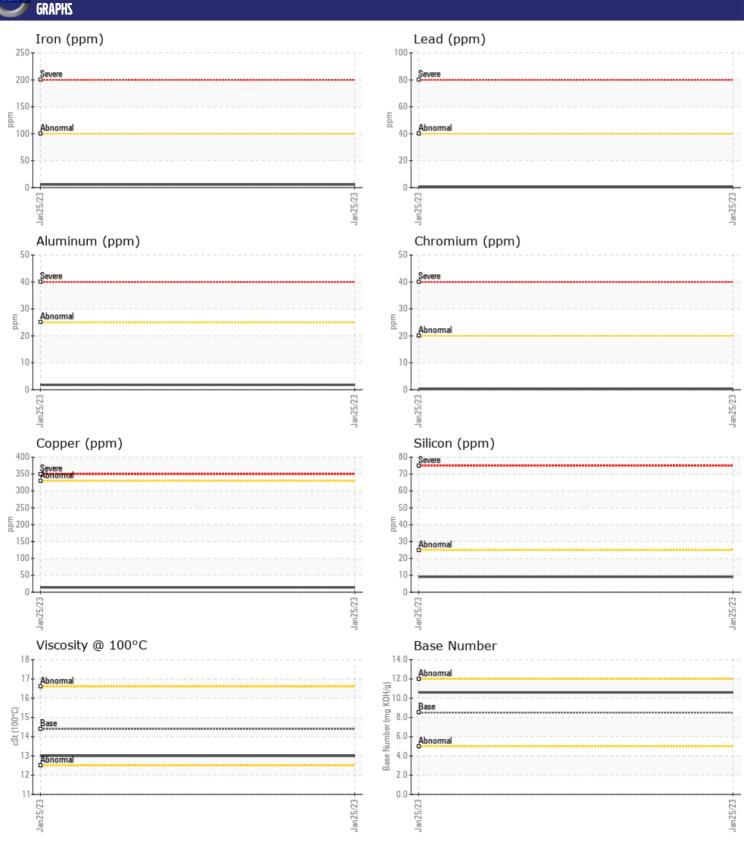

## CONSTRUCTION EQUIPMENT VOLVO A45G 352046 - DIESEL ENGINE

Sample No: VCP401440

Oil Type: DIESEL ENGINE OIL SAE 15W40

Job No:

| VOLVO            |            |               |      |  |
|------------------|------------|---------------|------|--|
| SAMPLE IN        | NFORMATION |               |      |  |
| Sample Number    | -          | VCP401440     | <br> |  |
| Sample Date      |            | 25 Jan 2023   | <br> |  |
| Machine Hours    |            | 5033          | <br> |  |
| Oil Hours        |            | 0             | <br> |  |
| Oil Changed      |            | N/A           | <br> |  |
| Sample Status    |            | NORMAL        | <br> |  |
|                  |            |               |      |  |
| OIL CONDI.       | TION       |               |      |  |
| Visc @ 100°C     | _          | =12.0         |      |  |
|                  | cSt        | <b>■ 13.0</b> | <br> |  |
| Base Number (BN) |            | <b>10.6</b>   | <br> |  |
| Oxidation (PA)   | %          | 70            | <br> |  |
| VOLVO            |            |               |      |  |
| CONTAMIN         | IATION     |               |      |  |
| Water            | %          | NEG           | <br> |  |
| Soot %           | %          | ■0.1          | <br> |  |
| Nitration (PA)   | %          | 47            | <br> |  |
| Sulfation (PA)   | %          | 58            | <br> |  |
| Glycol           | %          | NEG           | <br> |  |
| Fuel             | %          | <1.0          | <br> |  |
| Silicon          | ppm        | <b>■</b> 9    | <br> |  |
| Sodium           | ppm        | <b>■&lt;1</b> | <br> |  |
| Potassium        | ppm        | ■0            | <br> |  |
|                  | PP         |               |      |  |
| VOLVO            | TALC       |               |      |  |
| WEAR ME          | I ALS      |               |      |  |
| Iron             | ppm        | <b>6</b>      | <br> |  |
| Copper           | ppm        | <b>14</b>     | <br> |  |
| Lead             | ppm        | <b>■</b> <1   | <br> |  |
| Tin              | ppm        | <b>■&lt;1</b> | <br> |  |
| Aluminum         | ppm        | <b>■</b> 2    | <br> |  |
| Chromium         | ppm        | <b>■&lt;1</b> | <br> |  |
| Molybdenum       | ppm        | ■49           | <br> |  |
| Nickel           | ppm        | <b>■&lt;1</b> | <br> |  |
| Titanium         | ppm        | <b>■</b> 0    | <br> |  |
| Silver           | ppm        | <b>■</b> 0    | <br> |  |
| Manganese        | ppm        | <b>■&lt;1</b> | <br> |  |
| Vanadium         | ppm        | 0             | <br> |  |
|                  |            |               | <br> |  |
| ADDITIVE:        | <u> </u>   |               |      |  |
| Calcium          | ppm        | <b>1677</b>   | <br> |  |
| Magnesium        | ppm        | <b>619</b>    | <br> |  |
| Zinc             | ppm        | <b>1148</b>   | <br> |  |
| Phosphorus       | ppm        | <b>■</b> 950  | <br> |  |
| Barium           | ppm        | <b>■</b> 0    | <br> |  |
| Boron            | ppm        | <b>72</b>     | <br> |  |
|                  |            |               |      |  |

## Diagnosis

Resample at the next service interval to monitor. All component wear rates are normal. There is no indication of any contamination in the oil. The BN result indicates that there is suitable alkalinity remaining in the oil. The condition of the oil is suitable for further service.