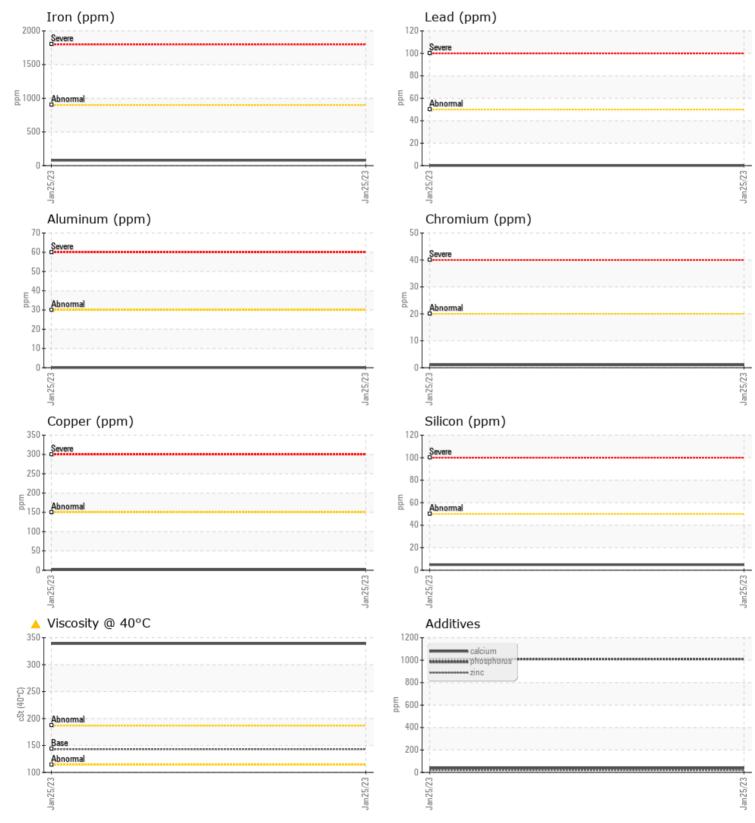

## CONSTRUCTION EQUIPMENT VOLVO A45G 352046 - REAR AXLE

Sample No: VCP401438 **Oil Type:** 

GEAR OIL SAE 80W90

Job No:

|               | E INFORMATIO | N            |          |          |   |
|---------------|--------------|--------------|----------|----------|---|
|               |              |              |          | -        | - |
| Sample Number |              | VCP401438    |          |          |   |
| Sample Date   |              | 25 Jan 2023  |          |          |   |
| Machine Hours |              | 5033         |          |          |   |
| Oil Hours     |              | 0            |          |          |   |
| Oil Changed   |              | Not Changd   |          |          |   |
| Sample Status |              | ATTENTION    |          |          |   |
| VOLVO         |              |              |          |          |   |
| OIL CON       | DITION       |              |          |          |   |
| Visc @ 40°C   | cSt          | <b>A</b> 339 |          |          |   |
|               |              |              |          |          |   |
| VOLVO         |              |              |          |          |   |
| CONTAN        | MINATION     |              |          |          |   |
| Silicon       | ppm          | 5            |          |          |   |
| Sodium        | ppm          | 0            |          |          |   |
| Potassium     | ppm          | ∎1           |          |          |   |
|               |              |              |          |          |   |
| WEAR N        | AFTAIS       |              |          |          |   |
|               |              |              | <u></u>  | <u>.</u> |   |
| Iron          | ppm          | ■78          |          |          |   |
| Copper        | ppm          | 1            |          |          |   |
| Lead          | ppm          | 0            |          |          |   |
| Tin           | ppm          | 0            |          |          |   |
| Aluminum      | ppm          | 0            |          |          |   |
| Chromium      | ppm          | <b>1</b>     |          |          |   |
| Molybdenum    | ppm          | <b>1</b>     |          |          |   |
| Nickel        | ppm          | 0            |          |          |   |
| Titanium      | ppm          | 0            |          |          |   |
| Silver        | ppm          | 0            |          |          |   |
| Manganese     | ppm          | <b>1</b>     |          |          |   |
| Vanadium      | ppm          | 0            |          |          |   |
|               |              |              |          |          |   |
| VOLVO         | 165          |              |          |          |   |
| ADDITI\       | 12           |              | <u> </u> |          |   |
| Calcium       | ppm          | 38           |          |          |   |
| Magnesium     | ppm          | <b></b> <1   |          |          |   |
| Zinc          | ppm          | <b>1</b> 9   |          |          |   |
| Phosphorus    | ppm          | <b>1010</b>  |          |          |   |
| Barium        | ppm          | 0            |          |          |   |
| Boron         | ppm          | <b>163</b>   |          |          |   |
|               |              |              |          |          |   |

## nosis

mple at the next service interval onitor.All component wear rates ormal. There is no indication of contamination in the oil. The oil sity is higher than normal. irm oil type.

| Depot:       | VOLVO0081     |  |  |
|--------------|---------------|--|--|
| Unique No:   | 10320354      |  |  |
| Signed:      | Don Baldridge |  |  |
| Report Date: | 02 Feb 2023   |  |  |

## **CONSTRUCTION EQUIPMENT**

GRAPHS

VOLVO

Report Id: VOLVO0081 [WUSCAR] 05755747 (Generated: 09/21/2023 10:56:43) Rev: 1

Contact/Location: CHRIS BITNER - VOLVO0081