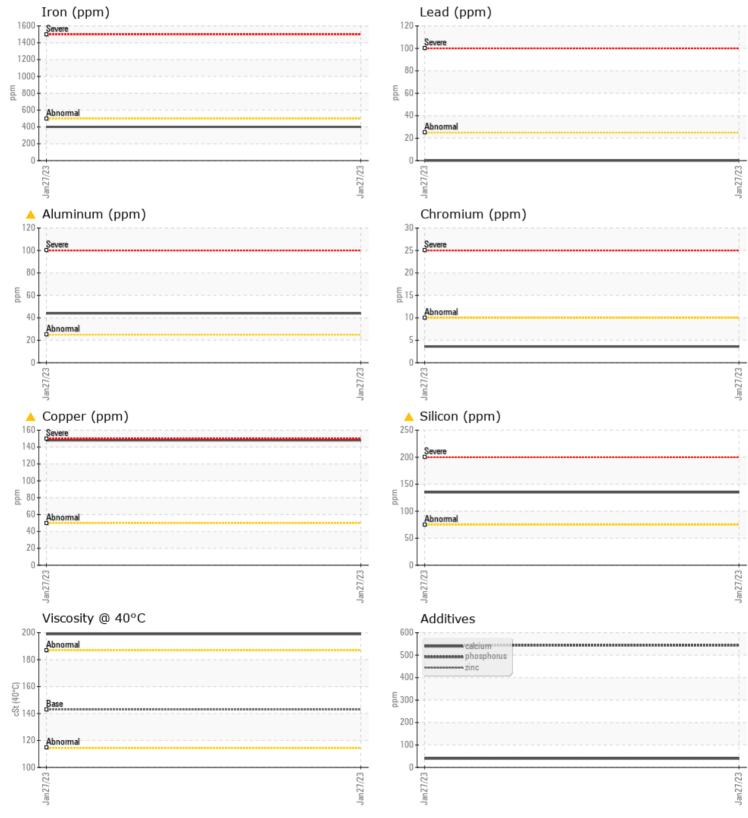

## SAMPLE INFORMATION

Barium

Boron

ppm

ppm

VOLVO

| Sample Number | -       | VCP348812    | <br> |  |
|---------------|---------|--------------|------|--|
| Sample Date   |         | 27 Jan 2023  | <br> |  |
| Machine Hours |         | 9014         | <br> |  |
| Oil Hours     |         | 0            | <br> |  |
| Oil Changed   |         | Not Changd   | <br> |  |
| Sample Status |         | ABNORMAL     | <br> |  |
|               |         |              |      |  |
| OIL COND      | ITION   |              |      |  |
| Visc @ 40°C   | cSt     | <b>199</b>   | <br> |  |
| CONTAM        | INATION |              |      |  |
| Silicon       | ppm     | <b>135</b>   | <br> |  |
| Sodium        | ppm     | 3            | <br> |  |
| Potassium     | ppm     | <b>1</b> 3   | <br> |  |
|               |         |              |      |  |
| WEAR MI       | ETALS   |              |      |  |
| Iron          | ppm     | <b>401</b>   | <br> |  |
| Copper        | ppm     | <b>4</b> 148 | <br> |  |
| Lead          | ppm     | 0            | <br> |  |
| Tin           | ppm     | <b>4</b>     | <br> |  |
| Aluminum      | ppm     | <u> </u>     | <br> |  |
| Chromium      | ppm     | <b>■</b> 4   | <br> |  |
| Molybdenum    | ppm     | ■ <1         | <br> |  |
| Nickel        | ppm     | 2            | <br> |  |
| Titanium      | ppm     | 2            | <br> |  |
| Silver        | ppm     | 0            | <br> |  |
| Manganese     | ppm     | 4            | <br> |  |
| Vanadium      | ppm     | 0            | <br> |  |
|               | Z       |              |      |  |
| Calcium       | ppm     | <b>40</b>    | <br> |  |
| Magnesium     | ppm     | 8            | <br> |  |
| Zinc          | ppm     | 37           | <br> |  |
| Phosphorus    | ppm     | 544          | <br> |  |

## Diagnosis

We advise that you check all areas where dirt can enter the system. Resample at the next service interval to monitor.Bearing and/or bushing wear is indicated. All other component wear rates are normal. Elemental levels of silicon (Si) and aluminum (Al) indicate aluminasilicate (coarse dirt) ingress. The condition of the oil is acceptable for the time in service.