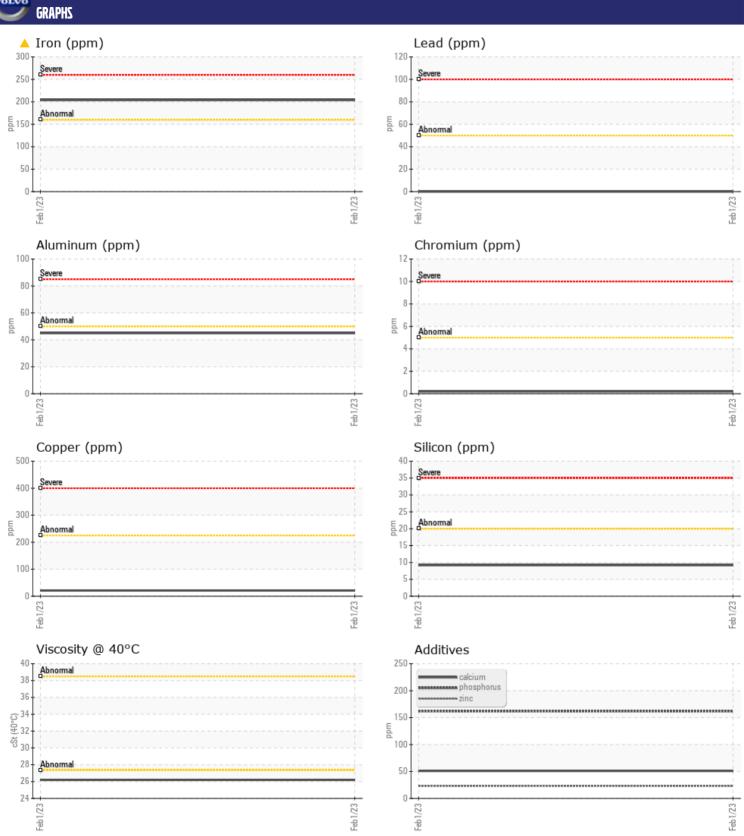

CONSTRUCTION EQUIPMENT
39270 DOUBLE D MINE VOLVO L220G 12911 - TRANSMISSION (AL

Sample No: VCP399608 Oil Type: **NOT GIVEN** 

Job No: 39270 DOUBLE D MINE

| VOLVO         | INCODMATIO  | NI            |      |  |
|---------------|-------------|---------------|------|--|
|               | EINFORMATIO | N.            |      |  |
| Sample Number |             | VCP399608     | <br> |  |
| Sample Date   |             | 01 Feb 2023   | <br> |  |
| Machine Hours |             | 10556         | <br> |  |
| Oil Hours     |             | 0             | <br> |  |
| Oil Changed   |             | Not Changd    | <br> |  |
| Sample Status |             | ABNORMAL      | <br> |  |
|               |             |               |      |  |
| OIL CON       | DITION      |               |      |  |
|               |             | ·             |      |  |
| Visc @ 40°C   | cSt         | <b>26.2</b>   | <br> |  |
| VOLVO         |             |               |      |  |
| CONTAN        | MINATION    |               |      |  |
| Silicon       |             | <b>9</b>      | <br> |  |
| Sodium        | ppm         | <b>1</b>      | <br> |  |
| Potassium     | ppm         |               | <br> |  |
| Potassium     | ppm         | <b>1</b>      | <br> |  |
| VOLVO         |             |               |      |  |
| WEAR N        | METALS      |               |      |  |
| Iron          | ppm         | <u>^</u> 204  | <br> |  |
| Copper        | ppm         | <b>21</b>     | <br> |  |
| Lead          | ppm         | ■0            | <br> |  |
| Tin           | ppm         | <1            | <br> |  |
| Aluminum      | ppm         | <b>1</b> 45   | <br> |  |
| Chromium      | ppm         | <b>■&lt;1</b> | <br> |  |
| Molybdenum    | ppm         | 1             | <br> |  |
| Nickel        | ppm         | <b>-&lt;1</b> | <br> |  |
| Titanium      | ppm         | 0             | <br> |  |
| Silver        | ppm         | <b>0</b>      | <br> |  |
| Manganese     | ppm         | 1             | <br> |  |
| Vanadium      | ppm         | 0             | <br> |  |
|               |             |               |      |  |
| VOLVO         | IFC         |               |      |  |
| ADDITIV       | NEZ.        |               |      |  |
| Calcium       | ppm         | 51            | <br> |  |
| Magnesium     | ppm         | 4             | <br> |  |
| Zinc          | ppm         | 23            | <br> |  |
| Phosphorus    | ppm         | 162           | <br> |  |
| Barium        | ppm         | 0             | <br> |  |
| Boron         | ppm         | 57            | <br> |  |
|               |             |               |      |  |

## Diagnosis

We advise that you inspect for the source(s) of wear. We recommend an early resample to monitor this condition. The iron level is abnormal. Moderate concentration of visible metal present. There is no indication of any contamination in the fluid. The condition of the fluid is acceptable for the time in service.