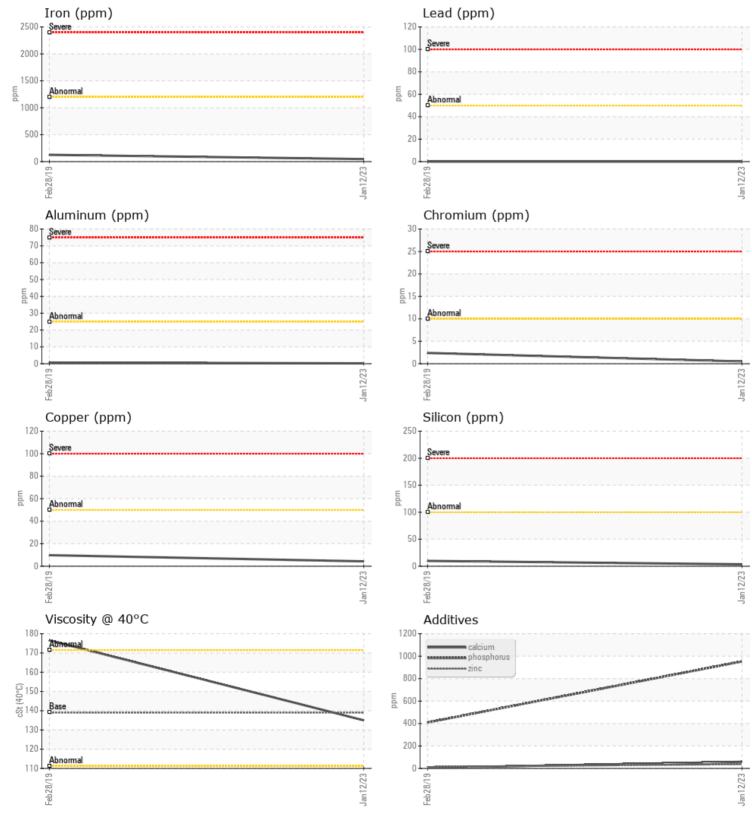

### Diagnosis

Resample at the next service interval to monitor.All component wear rates are normal. There is no indication of any contamination in the oil. The condition of the oil is acceptable for the time in service.

# **CONSTRUCTION EQUIPMENT**

GRAPHS

VOLVO

Report Id: ULSKIN [WUSCAR] 05762398 (Generated: 02/08/2024 12:58:02) Rev: 1

Contact/Location: CHARLES WHITTAKER - ULSKIN