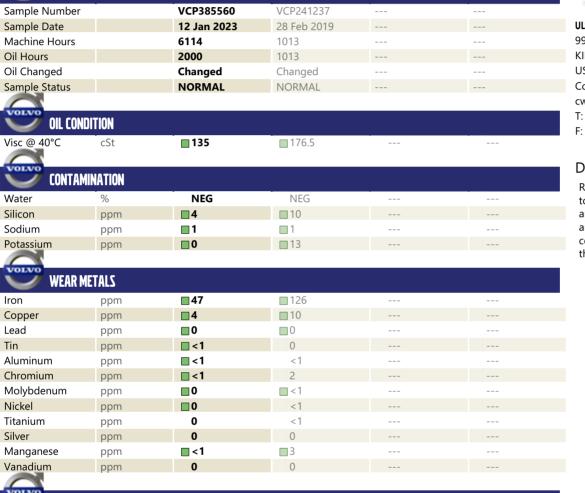

## SAMPLE INFORMATION

VOLVO

**ADDITIVES** Calcium 59 5 ppm Magnesium 24 < 1 ppm 13 Zinc ppm 36 Phosphorus 953 409 ppm Barium 0 🔲 2 ppm 192 < 1 Boron ppm

### Diagnosis

Resample at the next service interval to monitor.All component wear rates are normal. There is no indication of any contamination in the oil. The condition of the oil is acceptable for the time in service.