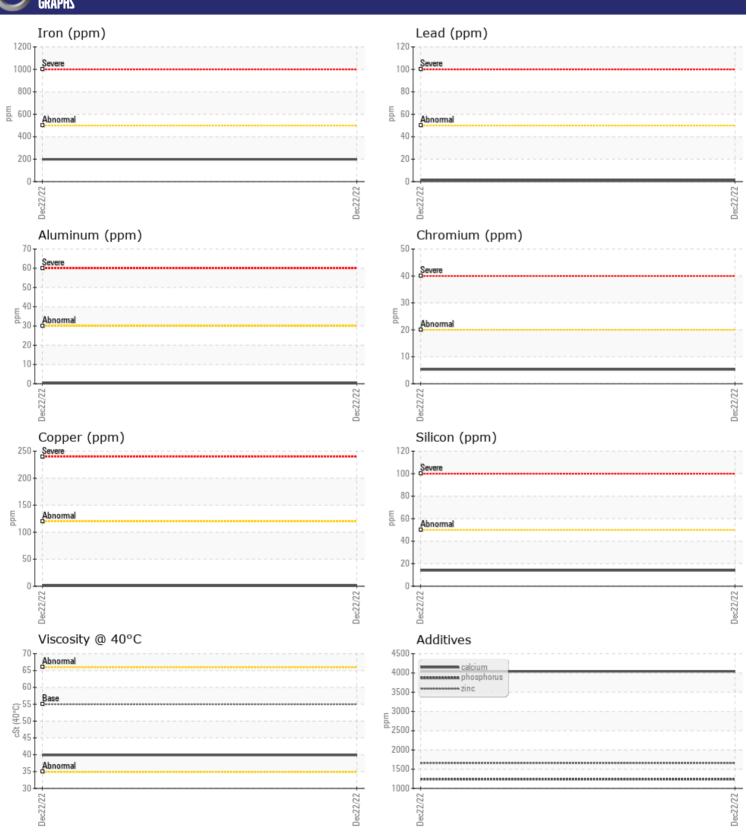

## CONSTRUCTION EQUIPMENT SWA120029-10 VOLVO L110H 631934 - REAR AXLE

 Sample No:
 VCP390546

 Oil Type:
 VOLVO WB 102

 Job No:
 SWA120029-10

| SAMPLI        | E INFORMATION |               |      |  |
|---------------|---------------|---------------|------|--|
| Sample Number |               | VCP390546     | <br> |  |
| Sample Date   |               | 22 Dec 2022   | <br> |  |
| Machine Hours |               | 1075          | <br> |  |
| Oil Hours     |               | 1072          | <br> |  |
| Oil Changed   |               | Changed       | <br> |  |
| Sample Status |               | NORMAL        | <br> |  |
|               |               |               |      |  |
| VOLVO         | DITION        |               |      |  |
| OIL CON       | DITION        |               |      |  |
| Visc @ 40°C   | cSt           | ■39.9         | <br> |  |
|               |               |               |      |  |
| CONTAI        | MINATION      |               |      |  |
| Water         | %             | NEG           | <br> |  |
| Silicon       |               | NEG<br>■ 14   |      |  |
| Sodium        | ppm           |               | <br> |  |
|               | ppm           | <b>10</b>     |      |  |
| Potassium     | ppm           | <b>■</b> <1   | <br> |  |
| VOLVO         |               |               |      |  |
| WEAR I        | METALS        |               |      |  |
| ron           | ppm           | <b>□</b> 198  | <br> |  |
| Copper        | ppm           | <1            | <br> |  |
| Lead          | ppm           | 1             | <br> |  |
| Tin           | ppm           | <1            | <br> |  |
| Aluminum      | ppm           | <b>■&lt;1</b> | <br> |  |
| Chromium      | ppm           | <u></u> 5     | <br> |  |
| Molybdenum    | ppm           | <b>12</b>     | <br> |  |
| Nickel        | ppm           | <b>1</b>      | <br> |  |
| Titanium      | ppm           | <1            | <br> |  |
| Silver        | ppm           | 0             | <br> |  |
| Manganese     | ppm           | <b>12</b>     | <br> |  |
| Vanadium      | ppm           | 0             | <br> |  |
|               |               |               |      |  |
| VOLVO         | ILC           |               | <br> |  |
| ADDITIV       | VEZ.          |               |      |  |
| Calcium       | ppm           | <b>4040</b>   | <br> |  |
| Magnesium     | ppm           | <b>15</b>     | <br> |  |
| Zinc          | ppm           | <b>1657</b>   | <br> |  |
| Phosphorus    | ppm           | <b>1240</b>   | <br> |  |
| Barium        | ppm           | <b>0</b>      | <br> |  |
| Boron         | ppm           | <b>135</b>    | <br> |  |
|               |               |               |      |  |

## Diagnosis

F:

Resample at the next service interval to monitor. All component wear rates are normal. There is no indication of any contamination in the oil. The condition of the oil is acceptable for the time in service.