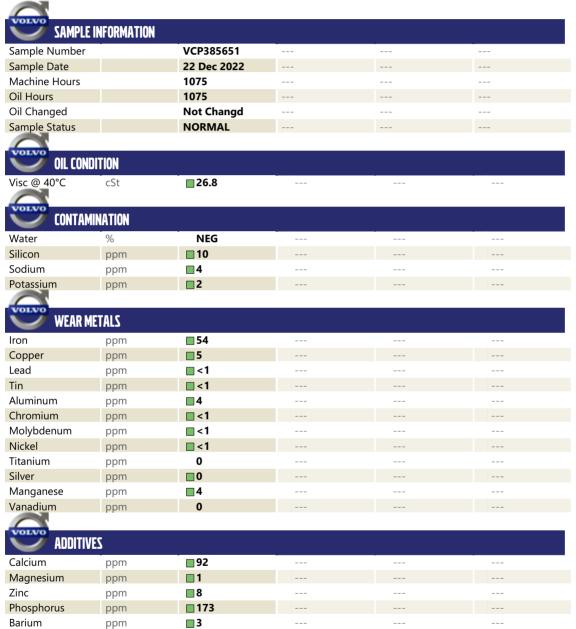

#### Diagnosis

Resample at the next service interval to monitor. All component wear rates are normal. There is no indication of any contamination in the fluid. The condition of the fluid is acceptable for the time in service.