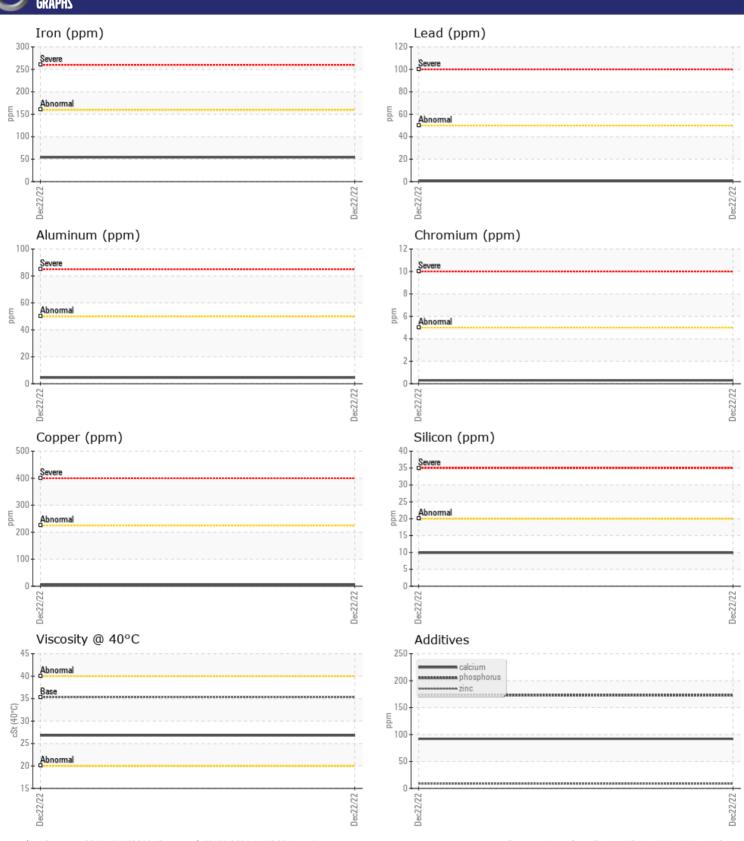

#### Diagnosis

Resample at the next service interval to monitor. All component wear rates are normal. There is no indication of any contamination in the fluid. The condition of the fluid is acceptable for the time in service.