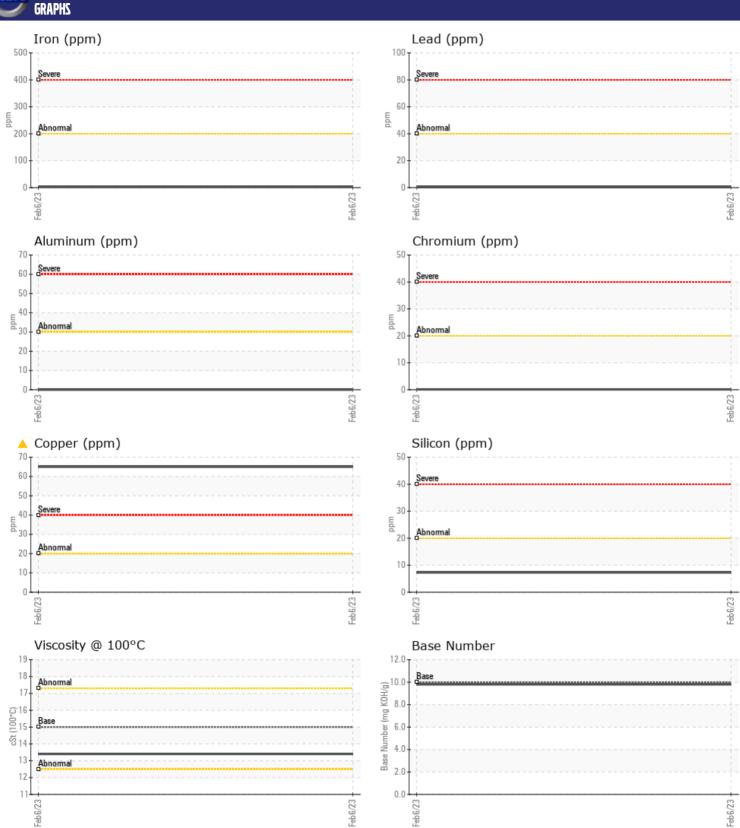

## CONSTRUCTION EQUIPMENT X42458 VOLVO A25G 752304 - DIESEL ENGINE

Sample No: VCP371106

Oil Type: VOLVO ULTRA DIESEL ENGINE OIL 15W40 VDS-3

**Job No:** X42458

| VOLVO            |            |               |  |  |  |
|------------------|------------|---------------|--|--|--|
| SAMPLE IN        | NFORMATION |               |  |  |  |
| Sample Number    | -          | VCP371106     |  |  |  |
| Sample Date      |            | 06 Feb 2023   |  |  |  |
| Machine Hours    |            | 622           |  |  |  |
| Oil Hours        |            | 0             |  |  |  |
| Oil Changed      |            | Not Changd    |  |  |  |
| Sample Status    |            | ABNORMAL      |  |  |  |
|                  |            |               |  |  |  |
| OIL CONDITION    |            |               |  |  |  |
| Visc @ 100°C     | cSt        | <b>13.4</b>   |  |  |  |
| Base Number (BN) | mg KOH/g   | ■9.8          |  |  |  |
| Oxidation (PA)   | %          | 52            |  |  |  |
|                  |            |               |  |  |  |
| CONTAMINATION    |            |               |  |  |  |
| _                | _          |               |  |  |  |
| Water            | %          | NEG           |  |  |  |
| Soot %           | %          | ■ 0.1         |  |  |  |
| Nitration (PA)   | %          | 48            |  |  |  |
| Sulfation (PA)   | %          | 46            |  |  |  |
| Glycol           | %          | NEG           |  |  |  |
| Fuel             | %          | <1.0          |  |  |  |
| Silicon          | ppm        | <b>□</b> 7    |  |  |  |
| Sodium           | ppm        | <b>■</b> <1   |  |  |  |
| Potassium        | ppm        | ■2            |  |  |  |
| VOLVO            |            |               |  |  |  |
| WEAR ME          | TALS       |               |  |  |  |
| Iron             | ppm        | ■4            |  |  |  |
| Copper           | ppm        | <b>△</b> 65   |  |  |  |
| Lead             | ppm        | <b>■</b> <1   |  |  |  |
| Tin              | ppm        | <b>■</b> <1   |  |  |  |
| Aluminum         | ppm        | ■0            |  |  |  |
| Chromium         | ppm        | <b>■&lt;1</b> |  |  |  |
| Molybdenum       | ppm        | <b>■</b> 61   |  |  |  |
| Nickel           | ppm        | <b>■&lt;1</b> |  |  |  |
| Titanium         | ppm        | 0             |  |  |  |
| Silver           | ppm        | ■0            |  |  |  |
| Manganese        | ppm        | <b>■</b> <1   |  |  |  |
| Vanadium         | ppm        | 0             |  |  |  |
| ADDITIVES        |            |               |  |  |  |
| Calcium          | ppm        | <b>1195</b>   |  |  |  |
| Magnesium        | ppm        | <b>□</b> 782  |  |  |  |
| Zinc             | ppm        | <b>■</b> 1229 |  |  |  |
| Phosphorus       | ppm        | <b>■</b> 1029 |  |  |  |
|                  | -          |               |  |  |  |

## Diagnosis

No corrective action is recommended at this time. Resample at the next service interval to monitor. The copper level is abnormal. All other component wear rates are normal. There is no indication of any contamination in the oil. The BN result indicates that there is suitable alkalinity remaining in the oil. The condition of the oil is acceptable for the time in service.