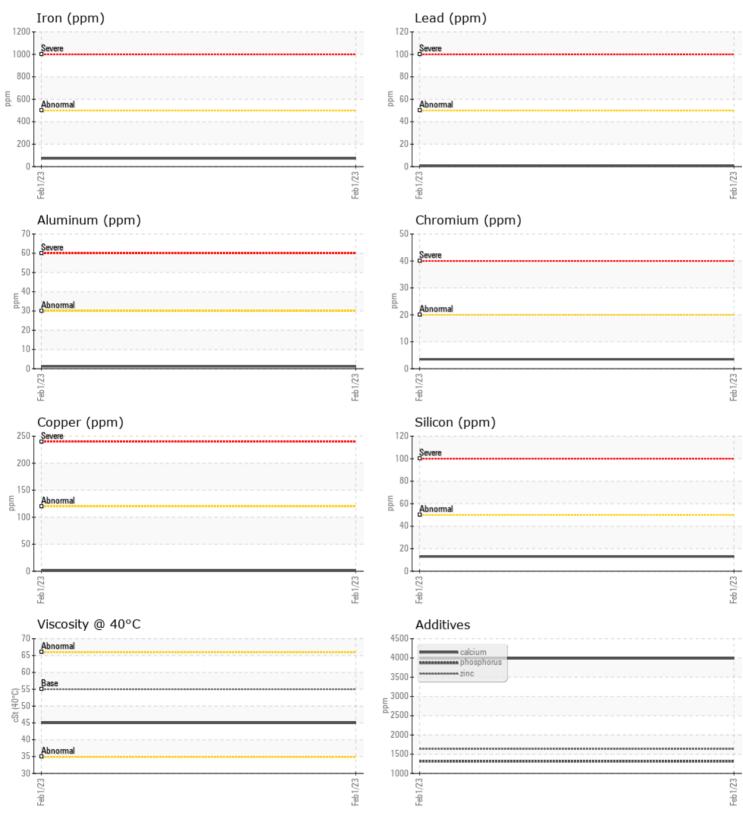

## SAMPLE INFORMATION VCP368414 Sample Number Sample Date 01 Feb 2023 Machine Hours 1005 Oil Hours 0 Oil Changed Changed NORMAL Sample Status **OIL CONDITION** Visc @ 40°C cSt 45.0 CONTAMINATION Water % NEG Silicon 13 ppm Sodium 11 ppm Potassium ppm ■ <1 WEAR METALS Iron ppm 73 Copper ppm **||** <1 Lead ppm **||** <1 Tin ppm ■ <1 Aluminum ppm 1 Chromium **4** ppm Molybdenum ppm 12 Nickel ■ <1 ppm Titanium ppm <1 Silver 0 ppm Manganese ppm 14 Vanadium ppm 0 01 **ADDITIVES** Calcium ppm 3989

## **CONSTRUCTION EQUIPMENT**

GRAPHS

VOLVO