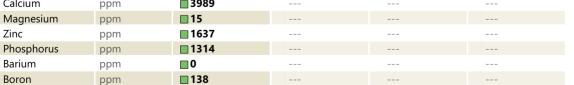

## SAMPLE INFORMATION VCP368414 Sample Number Sample Date 01 Feb 2023 Machine Hours 1005 Oil Hours 0 Oil Changed Changed NORMAL Sample Status **OIL CONDITION** Visc @ 40°C cSt 45.0 CONTAMINATION Water % NEG Silicon 13 ppm Sodium 11 ppm Potassium ppm ■ <1 WEAR METALS Iron ppm 73 Copper ppm **||** <1 Lead ppm **||** <1 Tin ppm ■ <1 Aluminum ppm 1 Chromium **4** ppm Molybdenum ppm 12 Nickel ■ <1 ppm Titanium ppm <1 Silver 0 ppm Manganese ppm 14 Vanadium ppm 0 01 **ADDITIVES** Calcium ppm 3989