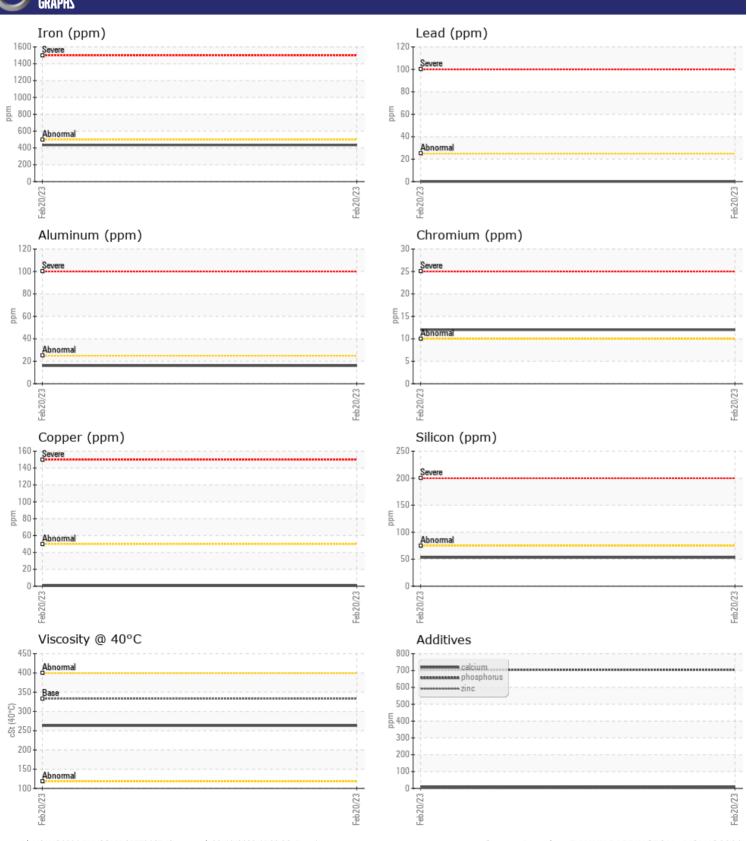

# CONSTRUCTION EQUIPMENT 2220-1 VOLVO EC300EL 315163 - FRONT LEFT FINAL DRIVE

Sample No: VCP369626

Oil Type: VOLVO PREMIUM GEAR OIL 85W-140 GL-5

Job No: 2220-1

| VOLVO CAMPIF    | INFORMATION  |             |         |      |
|-----------------|--------------|-------------|---------|------|
|                 | INI UNMATION |             | <u></u> | -    |
| Sample Number   |              | VCP369626   |         | <br> |
| Sample Date     |              | 20 Feb 2023 |         | <br> |
| Machine Hours   |              | 1239        |         | <br> |
| Oil Hours       |              | 0           |         | <br> |
| Oil Changed     |              | Not Changd  |         | <br> |
| Sample Status   |              | NORMAL      |         | <br> |
| VOLVO           |              |             |         |      |
| OIL CONE        | DITION       |             |         |      |
| Visc @ 40°C     | cSt          | <b>263</b>  |         | <br> |
| Visco is c      | CSC          |             |         |      |
| VOLVO           |              |             |         |      |
| CONTAM          | INATION      |             |         |      |
| Silicon         | ppm          | <b>53</b>   |         | <br> |
| Sodium          | ppm          | <b>2</b>    |         | <br> |
| Potassium       | ppm          | <b>5</b>    |         | <br> |
|                 |              |             |         |      |
| WEAR M          | ETALC        |             |         |      |
|                 |              |             |         |      |
| Iron            | ppm          | <b>434</b>  |         | <br> |
| Copper          | ppm          | <b>■</b> <1 |         | <br> |
| Lead            | ppm          | <b>0</b>    |         | <br> |
| Tin             | ppm          | <b>■</b> 0  |         | <br> |
| Aluminum        | ppm          | <b>16</b>   |         | <br> |
| Chromium        | ppm          | <b>12</b>   |         | <br> |
| Molybdenum      | ppm          | <b>1</b>    |         | <br> |
| Nickel          | ppm          | <1          |         | <br> |
| Titanium        | ppm          | 1           |         | <br> |
| Silver          | ppm          | 0           |         | <br> |
| Manganese       | ppm          | <b>5</b>    |         | <br> |
| Vanadium        | ppm          | 0           |         | <br> |
|                 |              |             |         |      |
| ADDITIV         | FS           |             |         |      |
| Calcium         |              | <b>1</b> 0  |         | <br> |
|                 | ppm          |             |         | <br> |
| Magnesium       | ppm          | <b>2</b>    |         |      |
| Zinc            | ppm          | <b>■</b> 0  |         | <br> |
| Phosphorus      | ppm          | <b>705</b>  |         | <br> |
| Barium<br>Boron | ppm          | <b>■</b> 0  |         | <br> |
|                 | ppm          |             |         | <br> |

#### Diagnosis

Resample at the next service interval to monitor. (SPROKET BROKE OFF)All component wear rates are normal. There is no indication of any contamination in the oil. The condition of the oil is acceptable for the time in service.